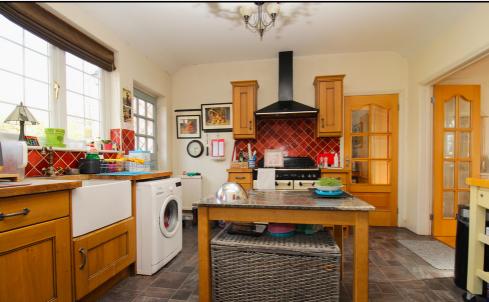

## Kitchen/Dining Room:

Pantry cupboard. Lino flooring. Worktops with farmhouse sink and drainer, under and over cupboards and tiled splashback. Rangemaster cooker with gas and electric oven. Extractor. Sliding doors to garden. Second window to rear aspect. Door to garden. Plumbed appliances. Electric log burner. Exposed beam ceiling. Two radiators.