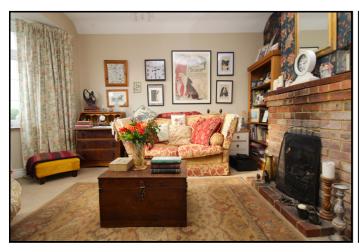

## **Living Room:**

Bay fronted window to front aspect. Brick built fire surround with coal effect gas fire. Radiator.