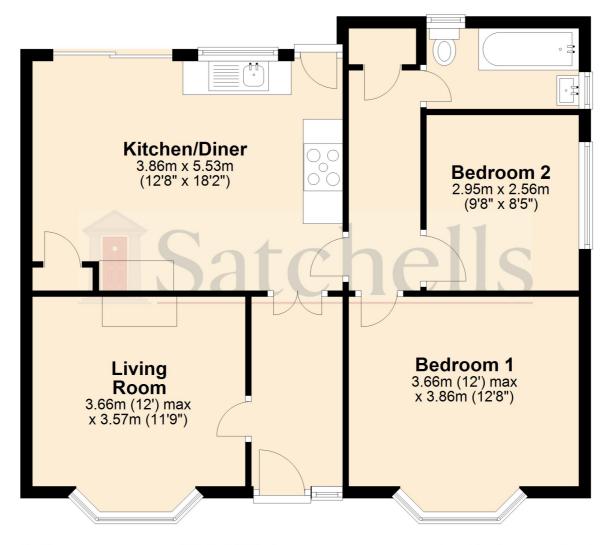

# **Ground Floor**

For illustrative purposes only - NOT TO SCALE - Measurements shown are approximate. The size and position of doors, windows, appliances and other features are approximate.

Plan produced using PlanUp.

## Kitchen/Dining Room:

Pantry cupboard. Lino flooring. Worktops with farmhouse sink and drainer, under and over cupboards and tiled splashback. Rangemaster cooker with gas and electric oven. Extractor. Sliding doors to garden. Second window to rear aspect. Door to garden. Plumbed appliances. Electric log burner. Exposed beam ceiling. Two radiators.

#### **Bedroom One:**

Wooden floor. Bay fronted window to front aspect. Radiator.

#### **Bedroom Two:**

Laminate floor. Radiator. Window to side aspect.

## Bathroom:

Tiled floor. Part tiled walls. Sink. Low level WC. Bath with wall mounted shower. Windows to side and rear.

## **Living Room:**

Bay fronted window to front aspect. Brick built fire surround with coal effect gas fire. Radiator.