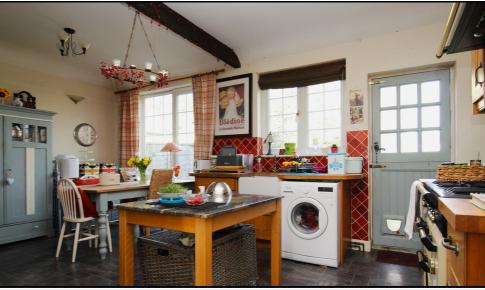

## Kitchen/Dining Room:

Pantry cupboard. Lino flooring. Worktops with farmhouse sink and drainer, under and over cupboards and tiled splashback. Rangemaster cooker with gas and electric oven. Extractor. Sliding doors to garden. Second window to rear aspect. Door to garden. Plumbed appliances. Electric log burner. Exposed beam ceiling. Two radiators.