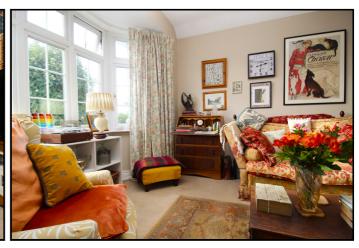

# **Ground Floor Entrance Hall:**

Solid wood flooring. Upvc front door. Radiator with aesthetic cover. French doors to kitchen and dining room. Leading through to living room.

## **Living Room:**

Bay fronted window to front aspect. Brick built fire surround with coal effect gas fire. Radiator.