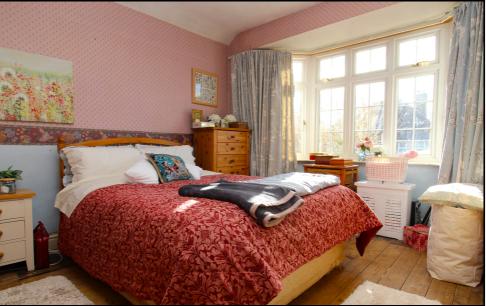

#### **Bedroom One:**

Wooden floor. Bay fronted window to front aspect. Radiator.