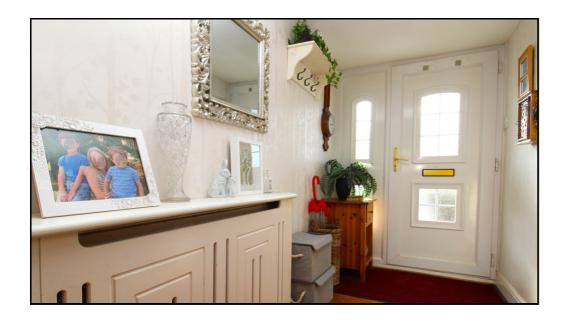

# **Ground Floor Entrance Hall:**

Solid wood flooring. Upvc front door. Radiator with aesthetic cover. French doors to kitchen and dining room. Leading through to living room.