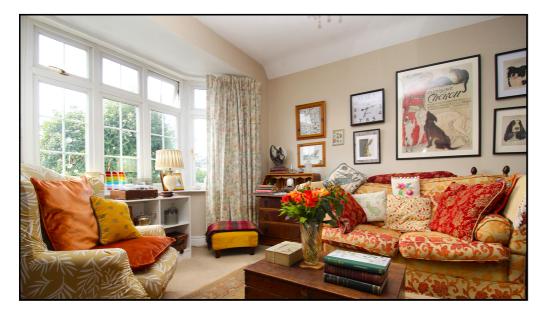

## **Living Room:**

Bay fronted window to front aspect. Brick built fire surround with coal effect gas fire. Radiator.