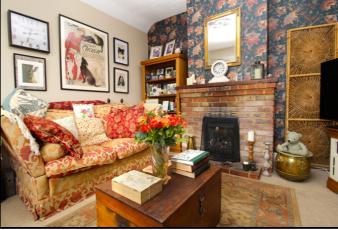

## **Living Room:**

Bay fronted window to front aspect. Brick built fire surround with coal effect gas fire. Radiator.