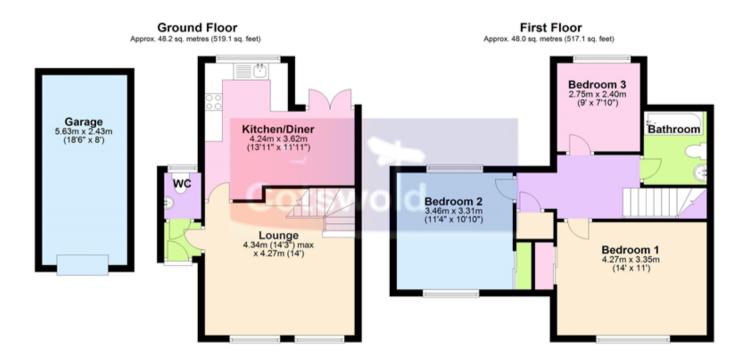

Entrance porch to entrance hall with doors to cloakroom and lounge. Cloakroom: wash hand basin, WC and ceramic tiled flooring. Lounge: windows to front aspect, feature brick Inglenook fireplace with wooden beam and electric log effect fire (not tested), attracted exposed ceiling beam, stairs to landing and first floor accommodation and door to kitchen/dining room. Kitchen/dining room: window and French doors to patio and rear garden fitted with a matching range of eye and base level storage units with built-in fan assisted oven and four ring gas hob and extractor hood, appliance space, attractive exposed brick walling and ceiling beam.

First floor: Landing with built-in airing cupboard, trap to loft space and doors to bathroom and bedrooms one, two and three. Bathroom: window to side aspect, bath with tiled splashback fitted with Mira shower unit, vanity and mirror unit and WC with concealed cistern. Bedroom one: window with attractive views over open green, built-in double wardrobe and storage cupboard. Bedroom two: window with views over green and built-in double wardrobe. Bedroom three: window to rear garden.

Exterior: Front garden being laid to lawn with various shrubs. To the rear of the property there is hardstanding for one vehicle leading to a garage under a coach house. Rear garden: enclosed with wooden panel fencing being mainly laid to patio with terracotta block paving and stocked with various flowers and shrubs and gated side access.

Lounge: 14' 1 x 13' 2 max

Kitchen/dining room: 13' 9 max x 13' 2 max

Bedroom one: 14' 4 max x 10' 9 max

Bedroom two: 11' 4 x 10' 8

Bedroom three: 9' 1 max x 7' 8 max

Total area: approx. 96.3 sq. metres (1036.1 sq. feet)