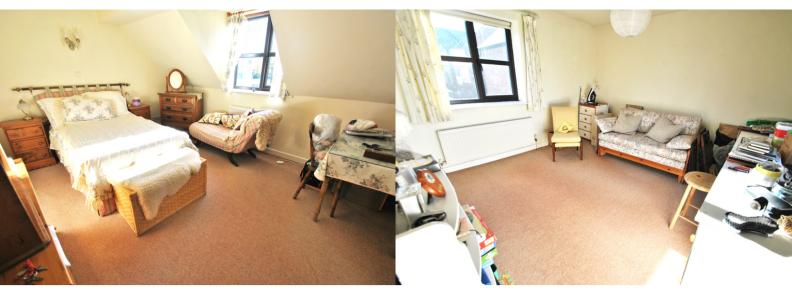

First floor: Landing with built-in airing cupboard, trap to loft space and doors to bathroom and bedrooms one, two and three. Bathroom: window to side aspect, bath with tiled splashback fitted with Mira shower unit, vanity and mirror unit and WC with concealed cistern. Bedroom one: window with attractive views over open green, built-in double wardrobe and storage cupboard. Bedroom two: window with views over green and built-in double wardrobe. Bedroom three: window to rear garden.