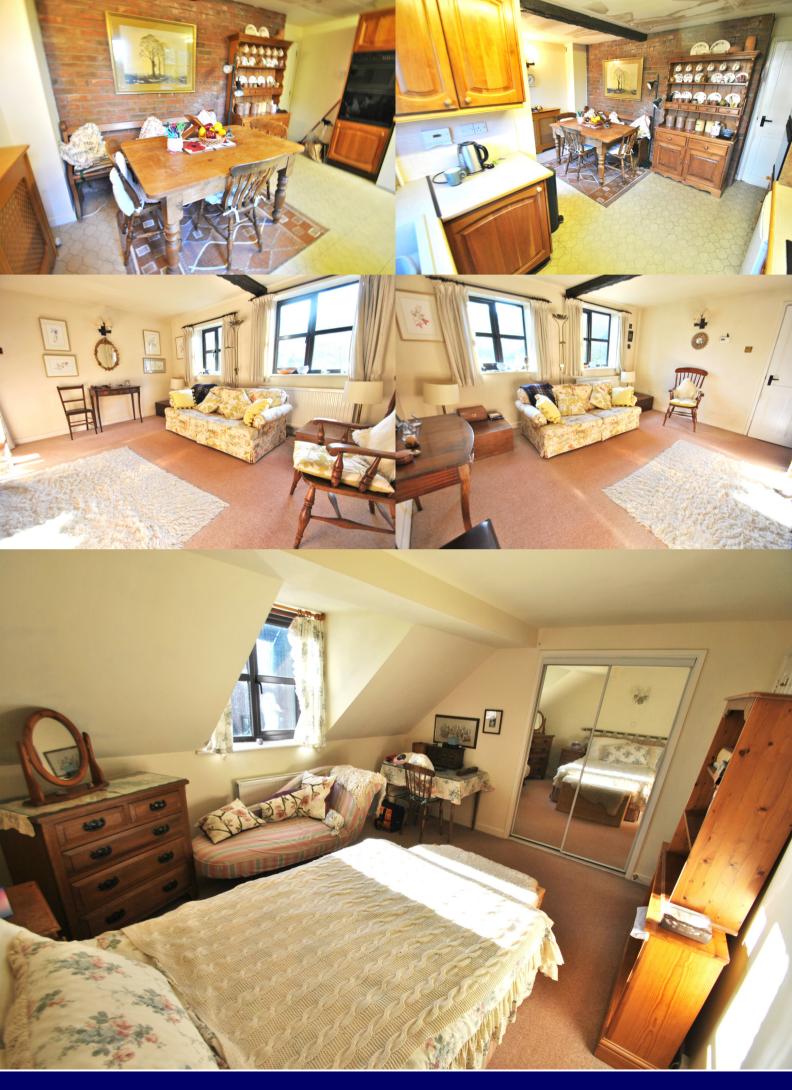

Entrance porch to entrance hall with doors to cloakroom and lounge. Cloakroom: wash hand basin, WC and ceramic tiled flooring. Lounge: windows to front aspect, feature brick Inglenook fireplace with wooden beam and electric log effect fire (not tested), attracted exposed ceiling beam, stairs to landing and first floor accommodation and door to kitchen/dining room. Kitchen/dining room: window and French doors to patio and rear garden fitted with a matching range of eye and base level storage units with built-in fan assisted oven and four ring gas hob and extractor hood, appliance space, attractive exposed brick walling and ceiling beam.

First floor: Landing with built-in airing cupboard, trap to loft space and doors to bathroom and bedrooms one, two and three. Bathroom: window to side aspect, bath with tiled splashback fitted with Mira shower unit, vanity and mirror unit and WC with concealed cistern. Bedroom one: window with attractive views over open green, built-in double wardrobe and storage cupboard. Bedroom two: window with views over green and built-in double wardrobe. Bedroom three: window to rear garden.