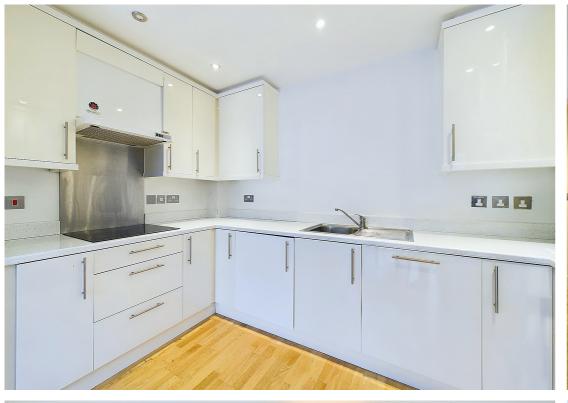

Positioned within Hitchin's town centre is this modern one bedroom first floor apartment offered to the market with no onward chain.

The property comprises an entrance hall, spacious and bright living area with open plan modern fitted kitchen and access to the private balcony. The modern bathroom suite contains WC, wash hand basin and bath with shower attachment and the double bedroom includes fitted wardrobe space and an additional door to the balcony.