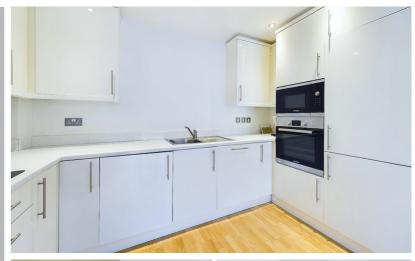

Positioned within Hitchin's town centre is this modern one bedroom first floor apartment offered to the market with no onward chain.

The property comprises an entrance hall, spacious and bright living area with open plan modern fitted kitchen and access to the private balcony. The modern bathroom suite contains WC, wash hand basin and bath with shower attachment and the double bedroom includes fitted wardrobe space and an additional door to the balcony.