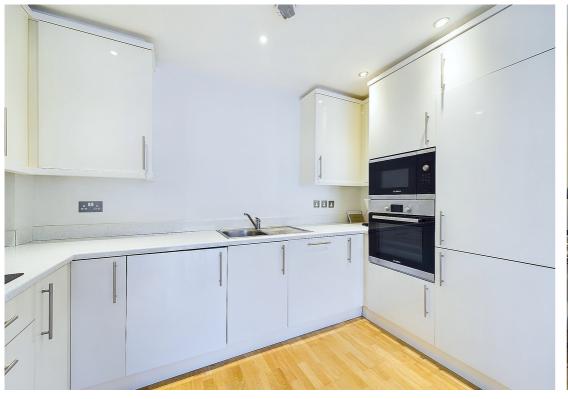

Positioned within Hitchin's town centre is this modern one bedroom first floor apartment offered to the market with no onward chain.

The property comprises an entrance hall, spacious and bright living area with open plan modern fitted kitchen and access to the private balcony. The modern bathroom suite contains WC, wash hand basin and bath with shower attachment and the double bedroom includes fitted wardrobe space and an additional door to the balcony.