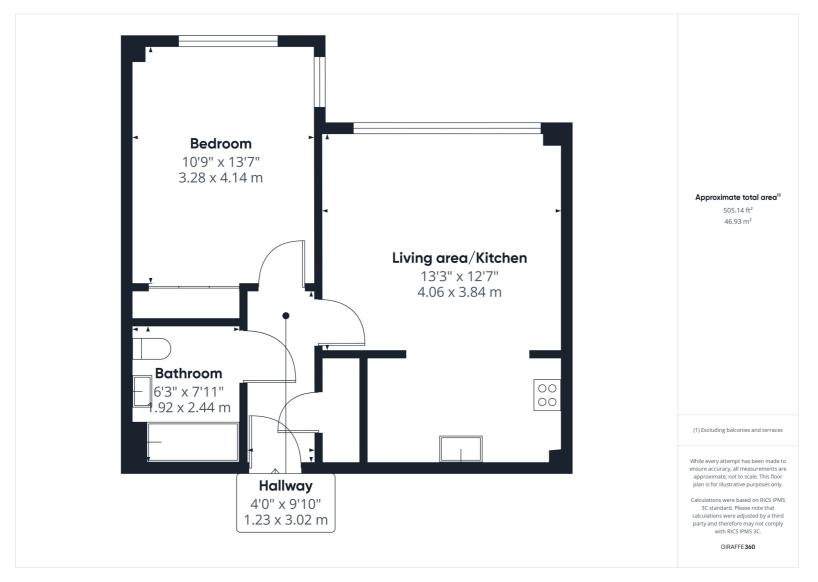

Positioned within Hitchin's town centre is this modern one bedroom first floor apartment offered to the market with no onward chain.

The property comprises an entrance hall, spacious and bright living area with open plan modern fitted kitchen and access to the private balcony. The modern bathroom suite contains WC, wash hand basin and bath with shower attachment and the double bedroom includes fitted wardrobe space and an additional door to the balcony.

- One bedroom first floor apartment
- Well presented throughout
- Hitchin town centre location
- Private balcony
- No onward chain
- 0.7 miles, 15 min walk to Hitchin train station (as per Google maps)