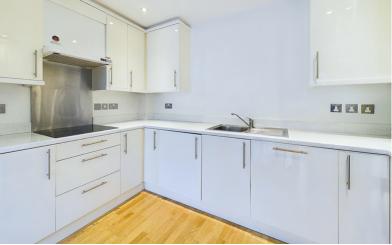

Positioned within Hitchin's town centre is this modern one bedroom first floor apartment offered to the market with no onward chain.

The property comprises an entrance hall, spacious and bright living area with open plan modern fitted kitchen and access to the private balcony. The modern bathroom suite contains WC, wash hand basin and bath with shower attachment and the double bedroom includes fitted wardrobe space and an additional door to the balcony.