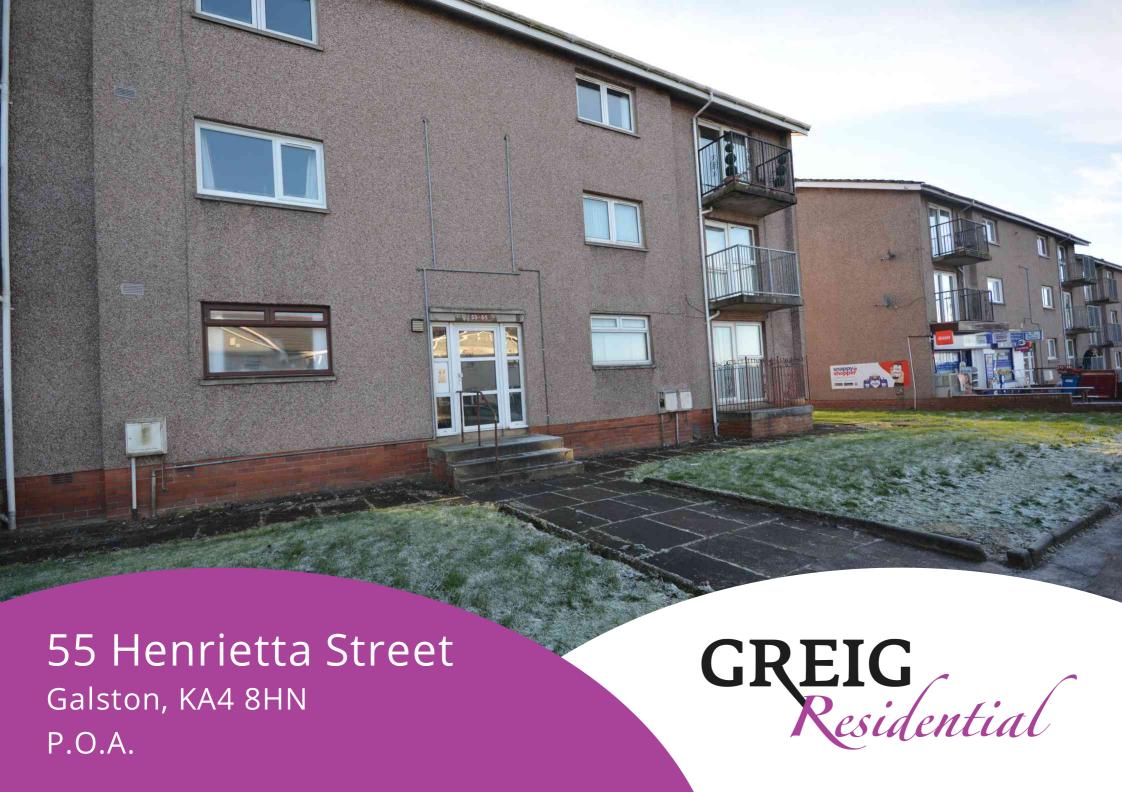

# Hallway

5.51m x 0.94m (18' 1" x 3' 1") Access is given via an outer UPVC door to a welcoming entrance hallway offering neutral decor, three practical storage cupboards and laminate flooring. The hallway gives access to all apartments.

## Lounge

4.57m x 3.79m (15' 0" x 12' 5") Generously proportioned main apartment boasting neutral decor, feature electric fireplace set within a decorative stone surround, laminate flooring, double glazed window to the front and double glazed UPVC door leading to a balcony.

### Kitchen

4.06m x 2.84m (13' 4" x 9' 4") Full fitted kitchen complete with ample wall and base storage units with complementary work surface, integrated oven, electric hob, stainless steel sink and drainer, plumbing and space for washing machine and fridge freezer, neutral