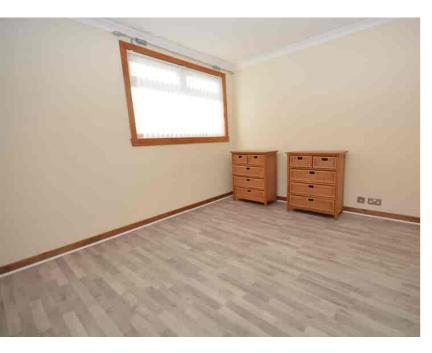

## Bedroom One

3.61m x 3.09m (11' 10" x 10' 2") Generous double bedroom offering neutral decor, laminate flooring and a double glazed window to the rear.

#### Bedroom Two

 $3.62m \times 3.09m$  (11' 11" x 10' 2") Spacious double bedroom with neutral decor, laminate flooring and double glazed window to the front.