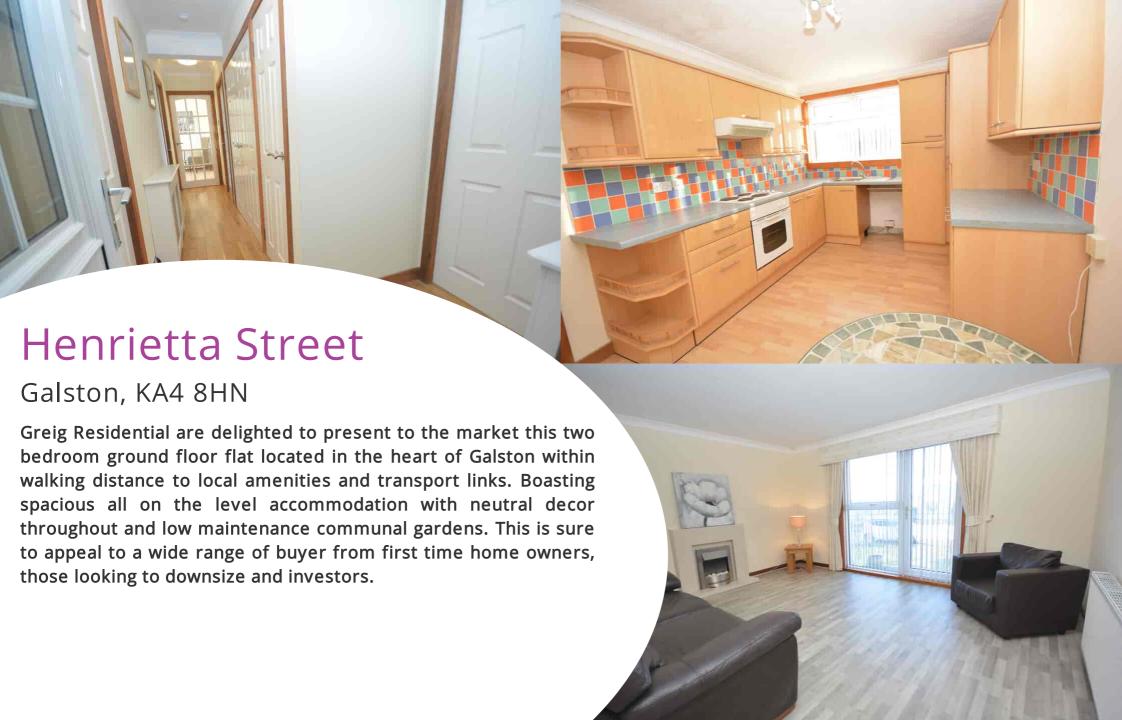

# Hallway

5.51m x 0.94m (18' 1" x 3' 1") Access is given via an outer UPVC door to a welcoming entrance hallway offering neutral decor, three practical storage cupboards and laminate flooring. The hallway gives access to all apartments.

### Kitchen

4.06m x 2.84m (13' 4" x 9' 4") Full fitted kitchen complete with ample wall and base storage units with complementary work surface, integrated oven, electric hob, stainless steel sink and drainer, plumbing and space for washing machine and fridge freezer, neutral decor, tiled splashback, laminate flooring and a double glazed window to the rear.

## Lounge

4.57m x 3.79m (15' 0" x 12' 5") Generously proportioned main apartment boasting neutral decor, feature electric fireplace set within a decorative stone surround, laminate flooring, double glazed window to the front and double glazed UPVC door leading to a balcony.