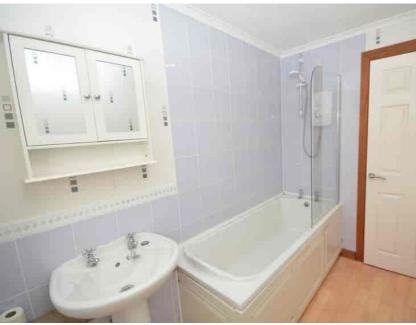

## Bathroom

3.09m x 1.65m (10' 2" x 5' 5") Completing the accommodation is the bathroom comprising of a wash hand basin, wc, bath with overhead electric shower, neutral decor, full height tiling to walls of shower, laminate flooring and a double glazed opaque window to the rear.