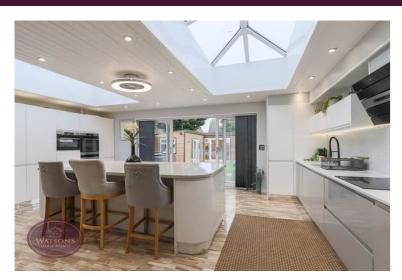

# **Dining Kitchen**

6.37m x 5.45m (20' 11" x 17' 11") A range of matching wall & base units, work surfaces incorporating an inset Belfast sink. Integrated appliances to include: double electric oven, electric hob with extractor over, fridge freezer, washing machine & dishwasher. Hotplate, ceiling spotlights, radiator, 2 velux windows and uPVC sliding patio doors to the rear garden.