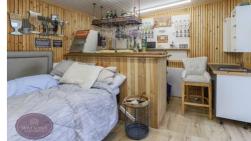

#### **Outside**

To the front of the property, a tarmacadam and concrete driveway provides ample off road parking. The low maintenance rear garden comprises a paved patio, artificial lawn, raised flower bed borders with a range of plants & shrubs. Other features include a summer house with lounge area and bar, fully insulated with light and power. A workshop and outside storage area provide additional storage space.