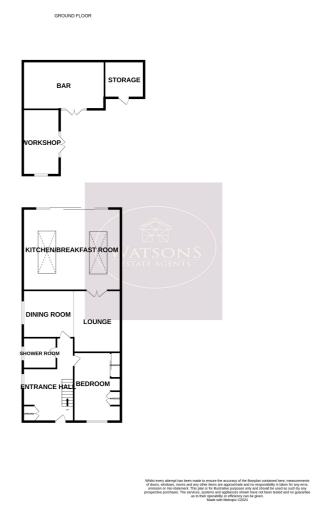

### **Entrance Hall**

Entrance door to the front, uPVC double glazed window to the side, radiator, under stairs storage, stairs to the loft room, cloak room housing the boiler, radiator. Doors to the bedroom, shower room and lounge diner.

## **Lounge Diner**

6.58m x 3.08m (21' 7" x 10' 1") UPVC double glazed window to the side, Amtico flooring, radiator and French doors to the dining kitchen.

# **Dining Kitchen**

6.37m x 5.45m (20' 11" x 17' 11") A range of matching wall & base units, work surfaces incorporating an inset Belfast sink. Integrated appliances to include: double electric oven, electric hob with extractor over, fridge freezer, washing machine & dishwasher. Hotplate, ceiling spotlights, radiator, 2 velux windows and uPVC sliding patio doors to the rear garden.

## **Bedroom**

5.77m x 3.21m (18' 11" x 10' 6") UPVC double glazed window to the front, sliding door wardrobes and 2 radiators.

#### **Shower Room**

3 piece suite in white comprising WC, vanity sink unit and walk in shower. Obscured uPVC double glazed window to the side and heated towel rail.

#### **Outside**

To the front of the property, a tarmacadam and concrete driveway provides ample off road parking. The low maintenance rear garden comprises a paved patio, artificial lawn, raised flower bed borders with a range of plants & shrubs. Other features include a summer house with lounge area and bar, fully insulated with light and power. A workshop and outside storage area provide additional storage space.