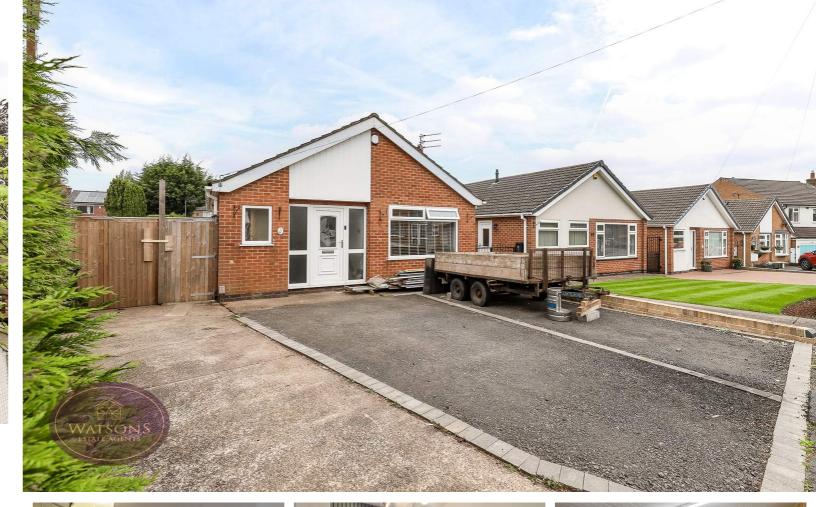

#### **Outside**

To the front of the property, a tarmacadam and concrete driveway provides ample off road parking. The low maintenance rear garden comprises a paved patio, artificial lawn, raised flower bed borders with a range of plants & shrubs. Other features include a summer house with lounge area and bar, fully insulated with light and power. A workshop and outside storage area provide additional storage space.