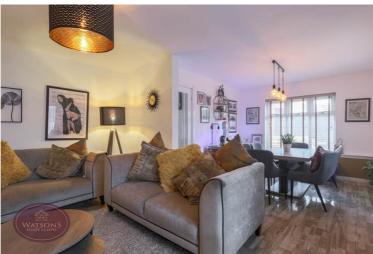

## **Lounge Diner**

6.58m x 3.08m (21' 7" x 10' 1") UPVC double glazed window to the side, Amtico flooring, radiator and French doors to the dining kitchen.