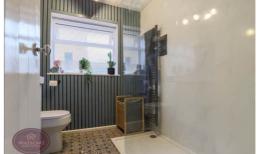

#### **Shower Room**

3 piece suite in white comprising WC, vanity sink unit and walk in shower. Obscured uPVC double glazed window to the side and heated towel rail.