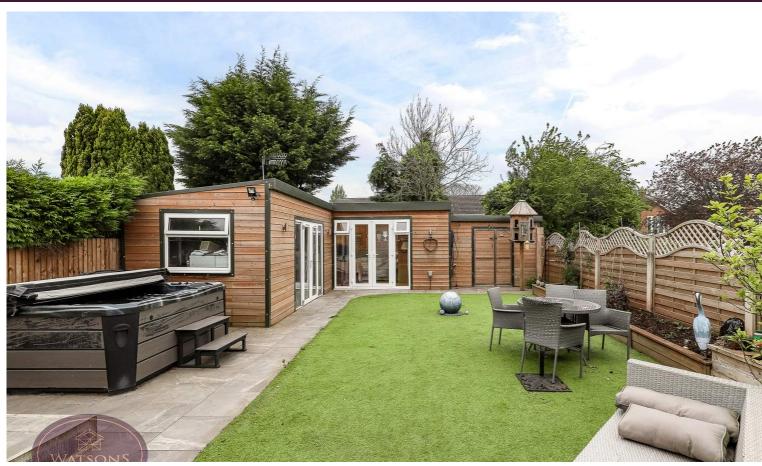

#### **Outside**

To the front of the property, a tarmacadam and concrete driveway provides ample off road parking. The low maintenance rear garden comprises a paved patio, artificial lawn, raised flower bed borders with a range of plants & shrubs. Other features include a summer house with lounge area and bar, fully insulated with light and power. A workshop and outside storage area provide additional storage space.