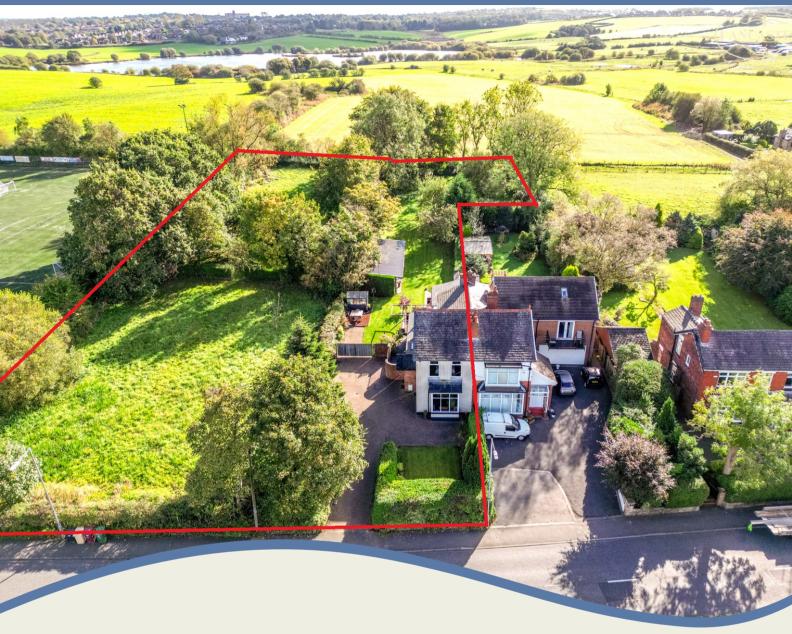

## 151 Tempest Road, Lostock, Bolton, BL6 4EP

- Substantial plot. the sale includes 2 additional fields under separate title- total area circa 1 Acre
- Equestrian or small holding characteristics
- Manchester commuter belt
- Distant open view to the front and adjoins open fields to the rear
- Large driveway and collection of three outbuildings
- Tenure: Freehold

- Further development potential may be possible subject to the usual consents
- Around half a mile to mainline train station
- High-quality specification
- Stunning feature bathroom and gallery landing
- High calibre address in Bolton's greenbelt
- Council Tax Band E