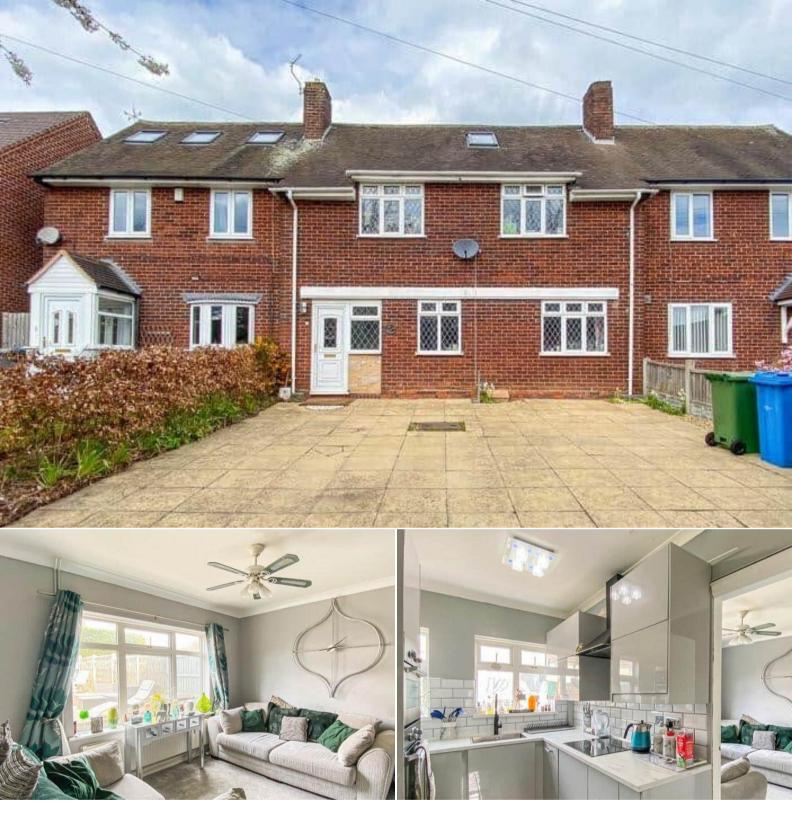

## Wolverhampton Road Wolverhampton

Bettermove are proud to present this 4 bedroom terraced house set over three floors in the sought after area of Essington.

The property benefits from double glazing, gas central heating throughout and has ample off street parking available via the driveway. The council tax band is A.

The interior of this well presented property comprises a spacious living room, dining room, laundry room, downstairs WC and fitted kitchen on the ground floor. The first floor consists of 4 bedrooms and the family bathroom. The loft has been converted which can be used as an additional bedroom. The exterior boasts a private rear garden, perfect for enjoying the summer months.

Located in the popular village of Essington, the property is close to a range of amenities, including shops, supermarkets, restaurants and pubs. Excellent transport connections can be found from Bloxwich North Train Station providing fantastic direct links to Wolverhampton, the M6, M54 and many local buses.