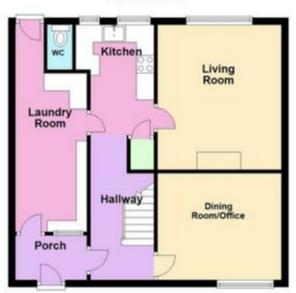

The interior of this well presented property comprises a spacious living room, dining room, laundry room, downstairs WC and fitted kitchen on the ground floor. The first floor consists of 4 bedrooms and the family bathroom. The loft has been converted which can be used as an additional bedroom. The exterior boasts a private rear garden, perfect for enjoying the summer months.

**Ground Floor** 

First Floor

Second Floor

20-22 Bridge End, Leeds, LS1 4DJ t: 0330 004 0050 e: hello@bettermove.co.uk www.bettermove.co.uk