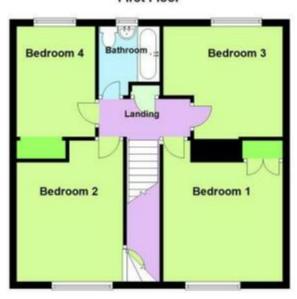

The interior of this well presented property comprises a spacious living room, dining room, laundry room, downstairs WC and fitted kitchen on the ground floor. The first floor consists of 4 bedrooms and the family bathroom. The loft has been converted which can be used as an additional bedroom. The exterior boasts a private rear garden, perfect for enjoying the summer months.

**Ground Floor** 

First Floor

Second Floor

20-22 Bridge End, Leeds, LS1 4DJ t: 0330 004 0050 e: hello@bettermove.co.uk www.bettermove.co.uk