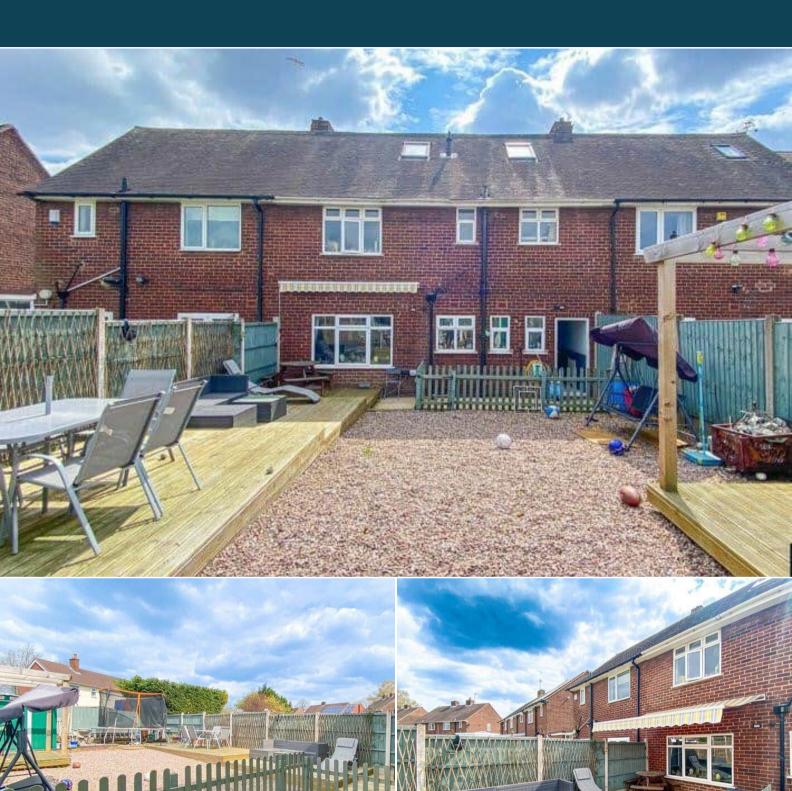

The interior of this well presented property comprises a spacious living room, dining room, laundry room, downstairs WC and fitted kitchen on the ground floor. The first floor consists of 4 bedrooms and the family bathroom. The loft has been converted which can be used as an additional bedroom. The exterior boasts a private rear garden, perfect for enjoying the summer months.