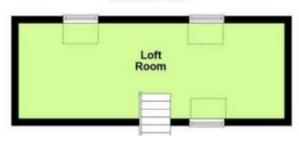

The interior of this well presented property comprises a spacious living room, dining room, laundry room, downstairs WC and fitted kitchen on the ground floor. The first floor consists of 4 bedrooms and the family bathroom. The loft has been converted which can be used as an additional bedroom. The exterior boasts a private rear garden, perfect for enjoying the summer months.

**Ground Floor** 

First Floor

Second Floor

20-22 Bridge End, Leeds, LS1 4DJ t: 0330 004 0050 e: hello@bettermove.co.uk www.bettermove.co.uk