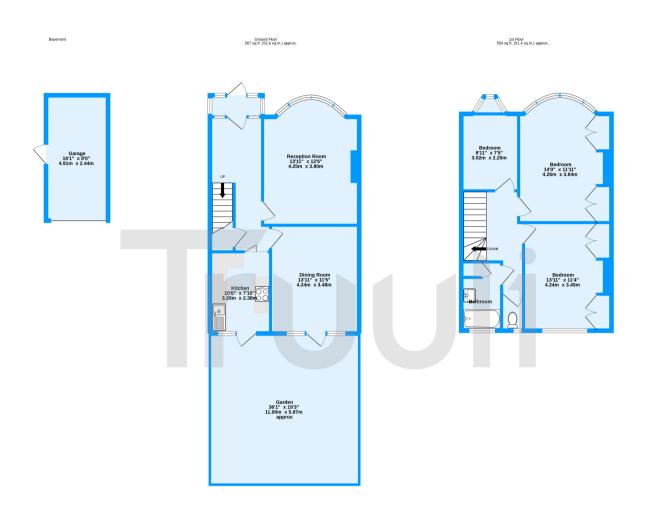

TOTAL FLOOR AREA : 1120 sq.ft. (104.1 sq.m.) approx.

Measurements are approximate. Not to scale. Illustrative purposes only Made with Metropix ©2022