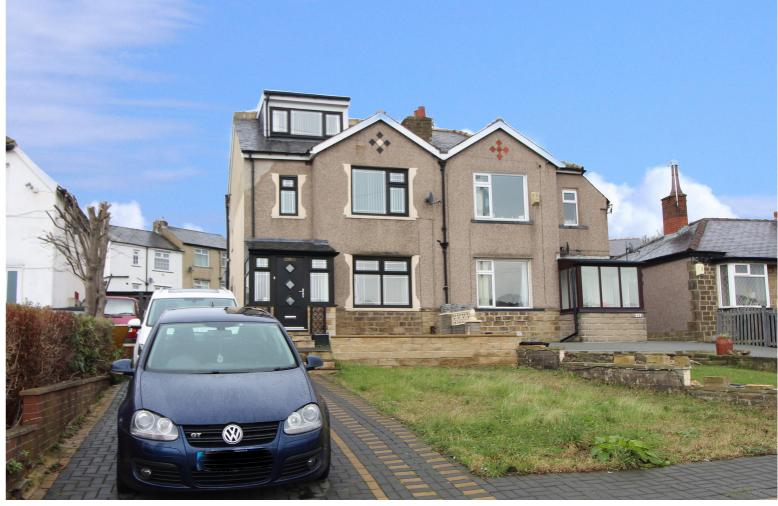

## **SUMMARY**

\*\*AN EXTENDED 5 BEDROOM SEMI-DETACHED FAMILY HOME, POPULAR RESIDENTIAL LOCATION OF RIDDLESDEN WITH OPEN OUTLOOK TO THE FRONT!!\*\* Having 2 reception rooms, 2 bathrooms, good size drive, spacious out building - VIEWING ESSENTIAL TO FULLY APPRECIATE!! EPC Rating D

## **FULL DESCRIPTION**

An ideal purchase for the growing family is this five bedroom extended semi-detached family home situated in the popular residential location of Riddlesden with open outlook to the front. The deceptively spacious accommodation comprises of en entrance hall giving access to the lounge which has a double glazed window to the front and radiator. The sitting room measures approximately 17ft in length and has a double glazed window and radiator. the kitchen is a real feature of this property having an attractive range of modern base and wall mounted units, integrated appliances to include double oven, five ring gas hob, dishwasher, tiled flooring with under floor heating. To the first floor there are three bedrooms and the house bathroom having a bath with shower over, WC, wash hand basin. To the second floor are a further two bedrooms and a separate shower room with shower cubicle, WC, wash hand basin. Externally there is a front garden, good size drive, rear artificial lawn with decking and a spacious outbuilding with power, light and double glazed patio doors. Viewing essential to fully appreciate, EPC Rating D