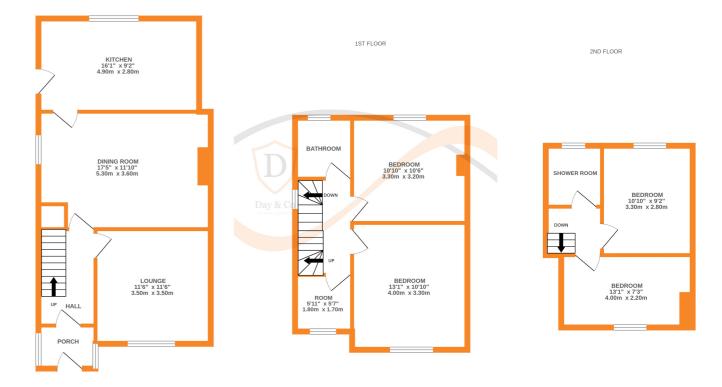

## **FULL DESCRIPTION**

An ideal purchase for the growing family is this five bedroom extended semi-detached family home situated in the popular residential location of Riddlesden with open outlook to the front. The deceptively spacious accommodation comprises of en entrance hall giving access to the lounge which has a double glazed window to the front and radiator. The sitting room measures approximately 17ft in length and has a double glazed window and radiator. the kitchen is a real feature of this property having an attractive range of modern base and wall mounted units, integrated appliances to include double oven, five ring gas hob, dishwasher, tiled flooring with under floor heating. To the first floor there are three bedrooms and the house bathroom having a bath with shower over, WC, wash hand basin. To the second floor are a further two bedrooms and a separate shower room with shower cubicle, WC, wash hand basin. Externally there is a front garden, good size drive, rear artificial lawn with decking and a spacious outbuilding with power, light and double glazed patio doors. Viewing essential to fully appreciate, EPC Rating D

GROUND FLOOR

off doors, windows, comis and any other items are approximate and no responsibility is taken for any error, omission or mis-statement. This plan is for illustrative purposes only and should be used as such by any ospective purchaser. The services, systems and appliances shown have not been tested and no guarantee as to their operability or efficiency can be given. Made with Metropix (2024)