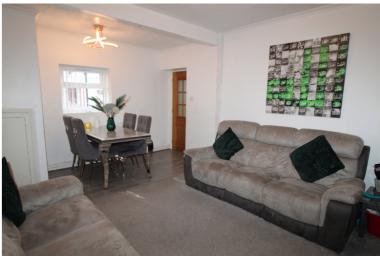

## **FULL DESCRIPTION**

An ideal purchase for the growing family is this five bedroom extended semi-detached family home situated in the popular residential location of Riddlesden with open outlook to the front. The deceptively spacious accommodation comprises of en entrance hall giving access to the lounge which has a double glazed window to the front and radiator. The sitting room measures approximately 17ft in length and has a double glazed window and radiator. the kitchen is a real feature of this property having an attractive range of modern base and wall mounted units, integrated appliances to include double oven, five ring gas hob, dishwasher, tiled flooring with under floor heating. To the first floor there are three bedrooms and the house bathroom having a bath with shower over, WC, wash hand basin. To the second floor are a further two bedrooms and a separate shower room with shower cubicle, WC, wash hand basin. Externally there is a front garden, good size drive, rear artificial lawn with decking and a spacious outbuilding with power, light and double glazed patio doors. Viewing essential to fully appreciate, EPC Rating D