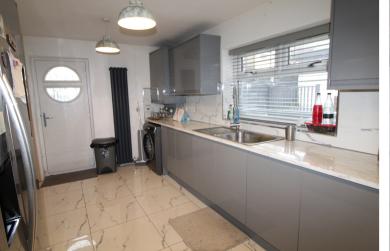

## **FULL DESCRIPTION**

An ideal purchase for the growing family is this five bedroom extended semi-detached family home situated in the popular residential location of Riddlesden with open outlook to the front. The deceptively spacious accommodation comprises of en entrance hall giving access to the lounge which has a double glazed window to the front and radiator. The sitting room measures approximately 17ft in length and has a double glazed window and radiator. the kitchen is a real feature of this property having an attractive range of modern base and wall mounted units, integrated appliances to include double oven, five ring gas hob, dishwasher, tiled flooring with under floor heating. To the first floor there are three bedrooms and the house bathroom having a bath with shower over, WC, wash hand basin. To the second floor are a further two bedrooms and a separate shower room with shower cubicle, WC, wash hand basin. Externally there is a front garden, good size drive, rear artificial lawn with decking and a spacious outbuilding with power, light and double glazed patio doors. Viewing essential to fully appreciate, EPC Rating D