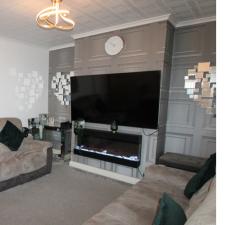

## **FULL DESCRIPTION**

An ideal purchase for the growing family is this five bedroom extended semi-detached family home situated in the popular residential location of Riddlesden with open outlook to the front. The deceptively spacious accommodation comprises of en entrance hall giving access to the lounge which has a double glazed window to the front and radiator. The sitting room measures approximately 17ft in length and has a double glazed window and radiator. the kitchen is a real feature of this property having an attractive range of modern base and wall mounted units, integrated appliances to include double oven, five ring gas hob, dishwasher, tiled flooring with under floor heating. To the first floor there are three bedrooms and the house bathroom having a bath with shower over, WC, wash hand basin. To the second floor are a further two bedrooms and a separate shower room with shower cubicle, WC, wash hand basin. Externally there is a front garden, good size drive, rear artificial lawn with decking and a spacious outbuilding with power, light and double glazed patio doors. Viewing essential to fully appreciate, EPC Rating D