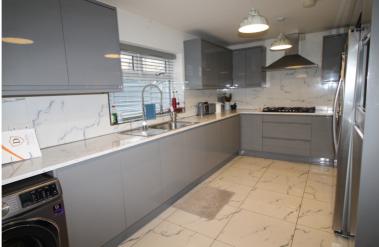

## **FULL DESCRIPTION**

An ideal purchase for the growing family is this five bedroom extended semi-detached family home situated in the popular residential location of Riddlesden with open outlook to the front. The deceptively spacious accommodation comprises of en entrance hall giving access to the lounge which has a double glazed window to the front and radiator. The sitting room measures approximately 17ft in length and has a double glazed window and radiator. the kitchen is a real feature of this property having an attractive range of modern base and wall mounted units, integrated appliances to include double oven, five ring gas hob, dishwasher, tiled flooring with under floor heating. To the first floor there are three bedrooms and the house bathroom having a bath with shower over, WC, wash hand basin. To the second floor are a further two bedrooms and a separate shower room with shower cubicle, WC, wash hand basin. Externally there is a front garden, good size drive, rear artificial lawn with decking and a spacious outbuilding with power, light and double glazed patio doors. Viewing essential to fully appreciate, EPC Rating D