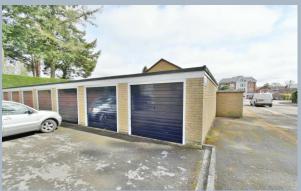

- Light and spacious two double bedroom ground floor garden apartment with a private southerly facing patio and no chain
- Communal entrance hall
- Private inner entrance hall with linen cupboard and two useful storage cupboards
- Cloakroom finished in a white suite
- 19ft Dual aspect lounge/dining room with a cupboard housing the wall mounted gas fired boiler and sliding patio doors leading out to a southerly facing private patio
- 34ft Southerly facing private patio offering a good degree of seclusion, enclosed by a low level wall
- Kitchen incorporating work surfaces, a good range of base and wall units, integrated oven, grill, hob and extractor, recces and plumbing for a washing machine, space for a fridge/freezer, larder cupboard, attractive tiled splashbacks and window overlooking the communal gardens
- Bedroom one is a generous sized double bedroom enjoying a dual aspect benefitting from fitted floor to ceiling wardrobes with sliding doors
- Bedroom two is also a generous sized double bedroom
- Family bathroom finished in a white suite incorporating a walk in panelled bath with shower over, WC, pedestal wash hand basin and fully tiled walls
- Single garage located in a nearby block, with an area designated for visitors and residents parking
- All residents have use of the beautifully kept communal gardens
- Further benefits include double glazing, a gas-fired heating system, entry phone
  intercoms system and the property now comes to the market offered with no
  onward chain