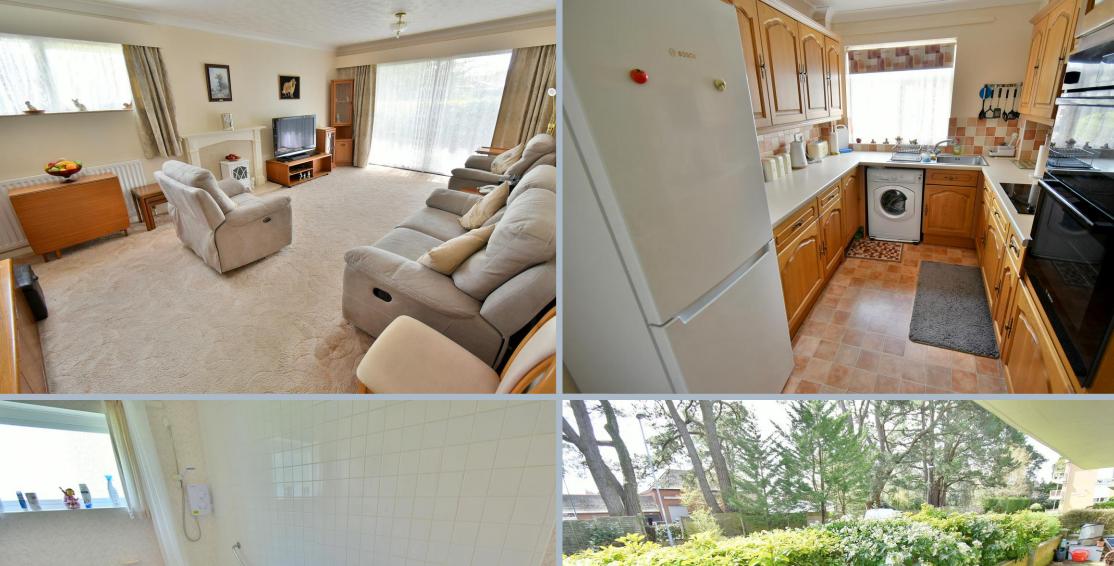

- Light and spacious two double bedroom ground floor garden apartment with a private southerly facing patio and no chain
- Communal entrance hall
- Private inner entrance hall with linen cupboard and two useful storage cupboards
- Cloakroom finished in a white suite
- 19ft Dual aspect lounge/dining room with a cupboard housing the wall mounted gas fired boiler and sliding patio doors leading out to a southerly facing private patio
- 34ft Southerly facing private patio offering a good degree of seclusion, enclosed by a low level wall
- Kitchen incorporating work surfaces, a good range of base and wall units, integrated oven, grill, hob and extractor, recces and plumbing for a washing machine, space for a fridge/freezer, larder cupboard, attractive tiled splashbacks and window overlooking the communal gardens
- Bedroom one is a generous sized double bedroom enjoying a dual aspect benefitting from fitted floor to ceiling wardrobes with sliding doors
- Bedroom two is also a generous sized double bedroom
- Family bathroom finished in a white suite incorporating a walk in panelled bath with shower over, WC, pedestal wash hand basin and fully tiled walls
- Single garage located in a nearby block, with an area designated for visitors and residents parking
- All residents have use of the beautifully kept communal gardens
- Further benefits include double glazing, a gas-fired heating system, entry phone
  intercoms system and the property now comes to the market offered with no
  onward chain

Byron Court is conveniently located in the heart of Ferndown's town centre. This particular apartment has the added advantage of its own large private patio area, a single garage located in a nearby block, is sold with a share of the freehold and no onward chain.