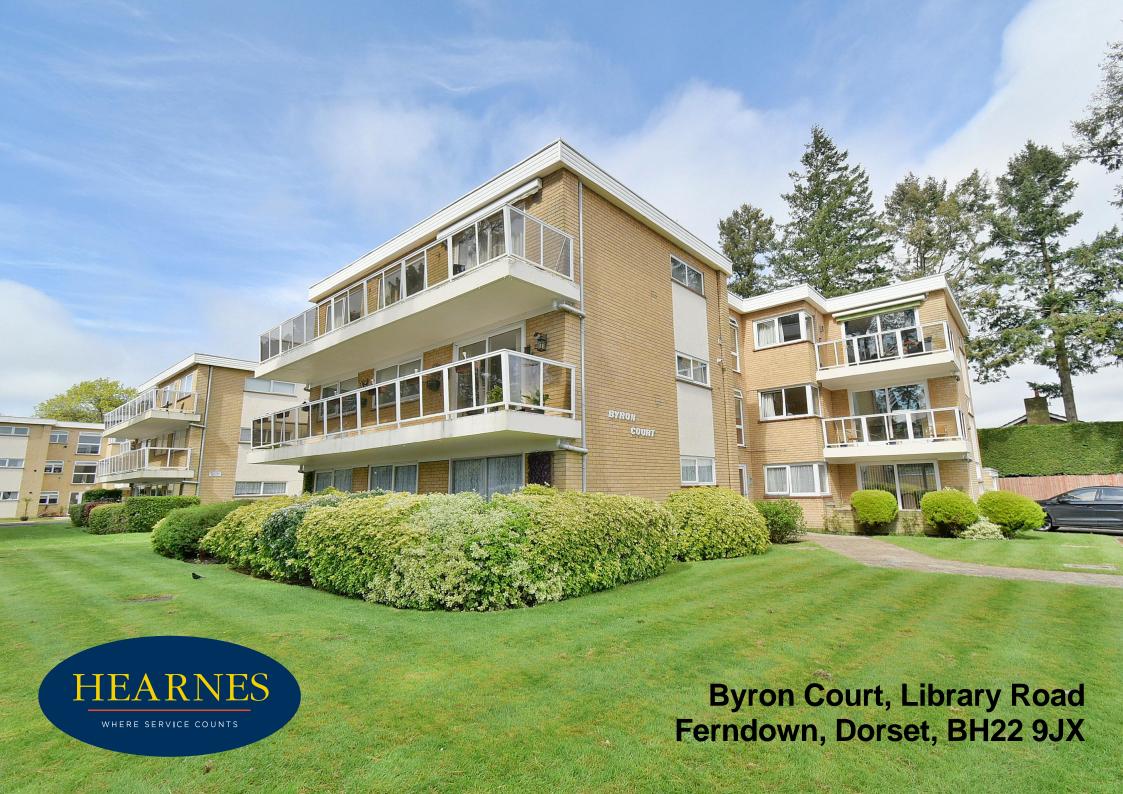

## LEASEHOLD (Share of Freehold) PRICE £270,000

"A conveniently located ground floor garden apartment with a 34ft patio and share of the freehold"

This superbly positioned and generous sized two double bedroom ground floor garden apartment has a 34ft southerly facing private patio, a share of the freehold, single garage and is now offered with no forward chain.

Byron Court is conveniently located in the heart of Ferndown's town centre. This particular apartment has the added advantage of its own large private patio area, a single garage located in a nearby block, is sold with a share of the freehold and no onward chain.