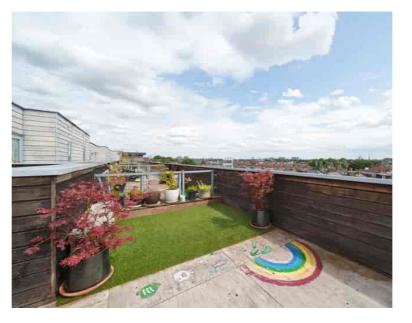

Swainson Road, London, W3 7UP

Guide price £475,000-£575,000. A beautifully presented two double bedroom split level factory conversion with direct access onto a large private terrace. Designed by London-based Stephen Davy Peter Smith Architects, Morris House in Cowley Road Acton is a conversion project of a former Morris Motors main depot'

Tel: 0208 065 0010 Web: cowandco-london.com

- Well proportioned living accommodation
- International Architecture Award 2010
- Spread over two floors with lots of natural light and space
- Additional balcony directly off the master bedroom
- Ideally located for local shops, transport links and amenities.
- Access to gated secure parking for residents only
- Old Morris Motors main depot conversion
- Direct access on to large private roof terrace with unbroken views
- Chain free