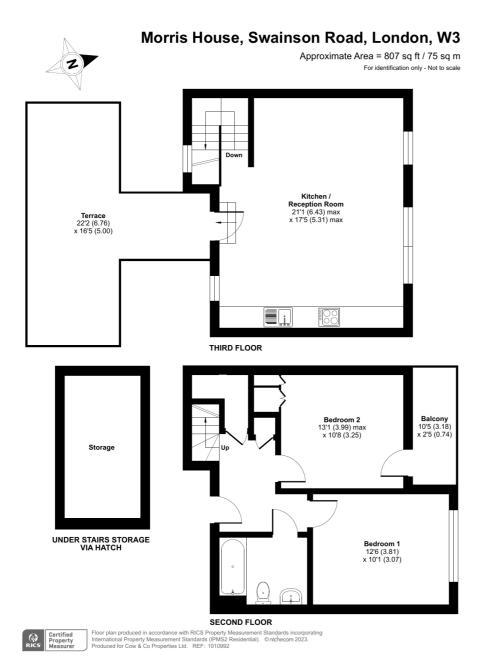

Swainson Road, London, W3 7UP

Guide price £475,000-£575,000. A beautifully presented two double bedroom split level factory conversion with direct access onto a large private terrace. Designed by London-based Stephen Davy Peter Smith Architects, Morris House in Cowley Road Acton is a conversion project of a former Morris Motors main depot'

Tel: 0208 065 0010 Web: cowandco-london.com

- Well proportioned living accommodation
- International Architecture Award 2010
- Spread over two floors with lots of natural light and space
- Additional balcony directly off the master bedroom
- Ideally located for local shops, transport links and amenities.
- Access to gated secure parking for residents only
- Old Morris Motors main depot conversion
- Direct access on to large private roof terrace with unbroken views
- Chain free