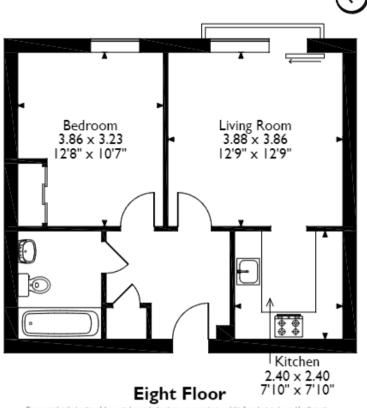

## Western Gateway, London Approximate Gross Internal Area 46 Sq M/495 Sq Ft

Flease note that the location of doors, windows and other items are approximate and this floorplan is to be used for illustrative