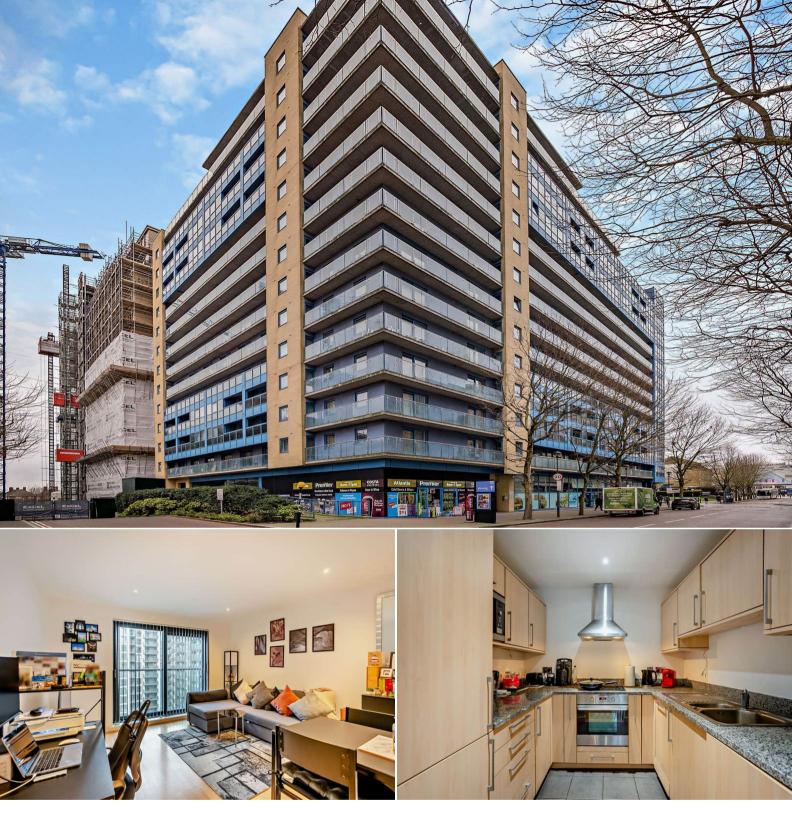

## London

Bettermove are proud to present this 1 Bedroom flat in the sought after residential location of London, available with no forward chain.

The property benefits from double glazing, electric underfloor heating throughout and the flat is located on the 8th floor, lift access is available.

The council tax band is C. This is a leasehold property with 175 years remaining on the lease; the ground rent is £350 Per Annum and the service charge is £2675 Per Annum.

The interior of this beautifully presented property comprises a spacious living room with open plan dining area, bedroom, bathroom and fitted kitchen on the 8th floor. The apartment includes a Juliet Balcony and the complex comes with Concierge service and an exclusive residents fitness centre.

Located just outside of London city centre, the property is close to a range of amenities, including shops, supermarkets, restaurants and pubs. Excellent transport connections can be found from Royal Victoria (DLR) and Custom House (Elizabeth Line) stations. Easy access to the IFS Cable cloud providing easy access to North Greenwich. This apartment is also ideal for people who travel abroad as London City Airport is down the road.