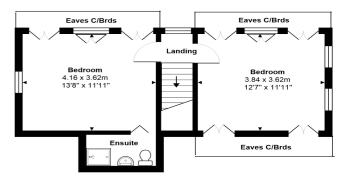

#### **Key Features**

GREAT SCOPE FOR IMPROVEMENT/EXTENSION (S.T.R.P.P)
RIVERSIDE LOCATION
DOUBLE-LENGTH GARAGE & OFF-STREET PARKING
NO ONWARD CHAIN
SPACIOUS FLEXIBLE ACCOMODATION

Conservatory 6.05 x 3.03m Garage Rear 2.38 x 3.00m Dining Room Lounge 7'10" x 9'10" 6.00 x 3.08m 2.99 x 3.08m 9'10" x 10'1" Hall Kitchen 4 37 x 3 36m Redroom Garage 2 56 x 3 82m 2.38 x 5.40m 8'5" x 12'6' 7'10" x 17'8

First Floor

Ground Floor