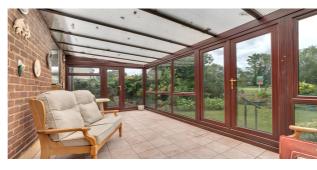

# 92 Thames Side, Staines-upon-Thames, Surrey. TW18 2HF.

3 Bedroom Detached House - £650,000 Freehold

OFFERING GREAT SCOPE FOR EXTENSION/IMPROVEMENT (STRPP) THIS SPACIOUS DETACHED RIVERSIDE PROPERTY IS SITUATED ALONG THIS MUCH SOUGHT AFTER LOCATION IDEALLY POSITIONED FOR EASY ACCESS TO STAINES TOWN CENTRE, MAINLINE TRAIN STATION & LOCAL SCHOOLS. The property benefits from a spacious Riverside lounge, kitchen/diner, conservatory, downstairs W.C/bathroom, three well proportioned bedrooms (en-suite to Bed 1), large front and rear gardens, off-street parking and double-length garage. No Onward Chain. Viewings Highly Recommended!

#### **Key Features**

GREAT SCOPE FOR IMPROVEMENT/EXTENSION (S.T.R.P.P)
RIVERSIDE LOCATION
DOUBLE-LENGTH GARAGE & OFF-STREET PARKING
NO ONWARD CHAIN
SPACIOUS FLEXIBLE ACCOMODATION

Conservatory 6.05 x 3.03m Garage Rear 2.38 x 3.00m Dining Room Lounge 7'10" x 9'10" 6.00 x 3.08m 2.99 x 3.08m 9'10" x 10'1" Hall Kitchen 4 37 x 3 36m Redroom Garage 2 56 x 3 82m 2.38 x 5.40m 8'5" x 12'6' 7'10" x 17'8