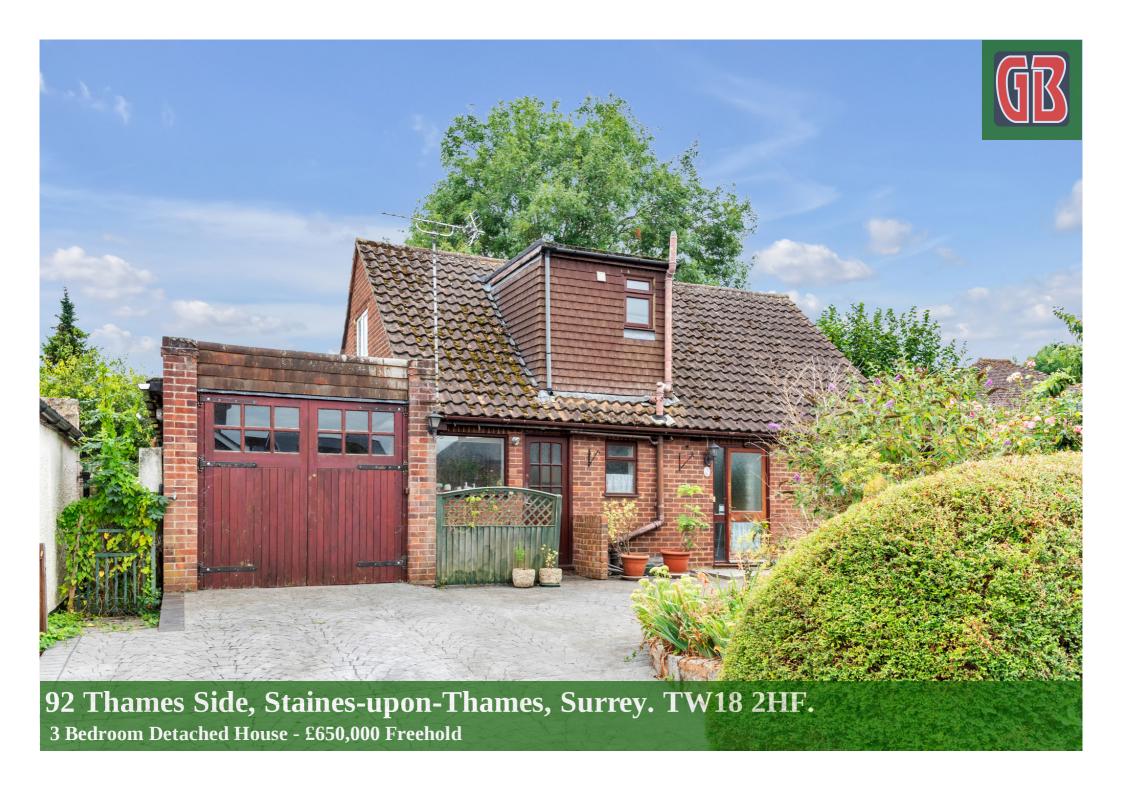

# 92 Thames Side, Staines-upon-Thames, Surrey. TW18 2HF.

3 Bedroom Detached House - £650,000 Freehold

OFFERING GREAT SCOPE FOR EXTENSION/IMPROVEMENT (STRPP) THIS SPACIOUS DETACHED RIVERSIDE PROPERTY IS SITUATED ALONG THIS MUCH SOUGHT AFTER LOCATION IDEALLY POSITIONED FOR EASY ACCESS TO STAINES TOWN CENTRE, MAINLINE TRAIN STATION & LOCAL SCHOOLS. The property benefits from a spacious Riverside lounge, kitchen/diner, conservatory, downstairs W.C/bathroom, three well proportioned bedrooms (en-suite to Bed 1), large front and rear gardens, off-street parking and double-length garage. No Onward Chain. Viewings Highly Recommended!