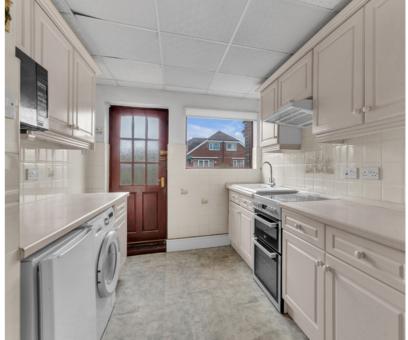

# 92 Thames Side, Staines-upon-Thames, Surrey. TW18 2HF.

3 Bedroom Detached House - £650,000 Freehold

OFFERING GREAT SCOPE FOR EXTENSION/IMPROVEMENT (STRPP) THIS SPACIOUS DETACHED RIVERSIDE PROPERTY IS SITUATED ALONG THIS MUCH SOUGHT AFTER LOCATION IDEALLY POSITIONED FOR EASY ACCESS TO STAINES TOWN CENTRE, MAINLINE TRAIN STATION & LOCAL SCHOOLS. The property benefits from a spacious Riverside lounge, kitchen/diner, conservatory, downstairs W.C/bathroom, three well proportioned bedrooms (en-suite to Bed 1), large front and rear gardens, off-street parking and double-length garage. No Onward Chain. Viewings Highly Recommended!

#### **Key Features**

GREAT SCOPE FOR IMPROVEMENT/EXTENSION (S.T.R.P.P)
RIVERSIDE LOCATION
DOUBLE-LENGTH GARAGE & OFF-STREET PARKING
NO ONWARD CHAIN
SPACIOUS FLEXIBLE ACCOMODATION

Conservatory 6.05 x 3.03m Garage Rear 2.38 x 3.00m Dining Room Lounge 7'10" x 9'10" 6.00 x 3.08m 2.99 x 3.08m 9'10" x 10'1" Hall Kitchen 4 37 x 3 36m Redroom Garage 2 56 x 3 82m 2.38 x 5.40m 8'5" x 12'6' 7'10" x 17'8