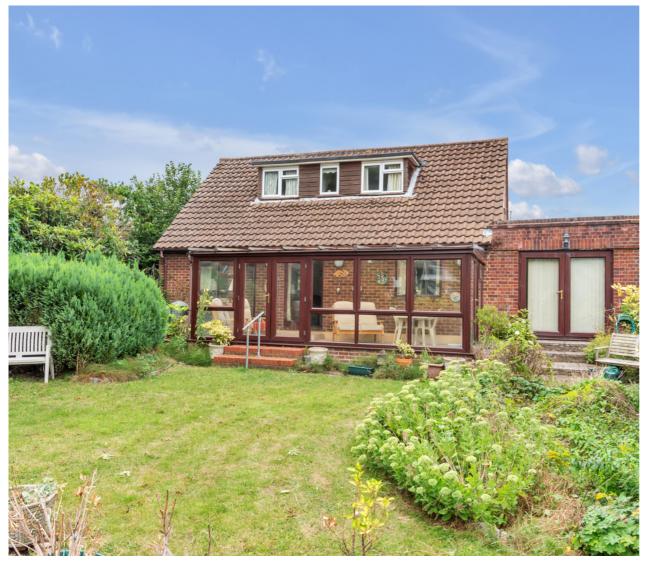

# 92 Thames Side, Staines-upon-Thames, Surrey. TW18 2HF.

3 Bedroom Detached House - £650,000 Freehold

OFFERING GREAT SCOPE FOR EXTENSION/IMPROVEMENT (STRPP) THIS SPACIOUS DETACHED RIVERSIDE PROPERTY IS SITUATED ALONG THIS MUCH SOUGHT AFTER LOCATION IDEALLY POSITIONED FOR EASY ACCESS TO STAINES TOWN CENTRE, MAINLINE TRAIN STATION & LOCAL SCHOOLS. The property benefits from a spacious Riverside lounge, kitchen/diner, conservatory, downstairs W.C/bathroom, three well proportioned bedrooms (en-suite to Bed 1), large front and rear gardens, off-street parking and double-length garage. No Onward Chain. Viewings Highly Recommended!