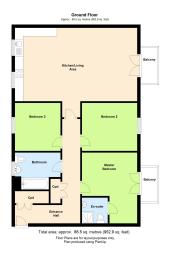

## £98,000 Leasehold

- Three double bedrooms
- Two balconies
- Second floor apartment
- Open plan living area
- Allocated parking for one vehicle
- Visitor parking
- Two bathroom, 1 is an en-suite
- Rent and service charge £324.81 a month
- 40% Shared Ownership
- £5,000 fixture and fittings
- FPC Rating

A beautifully presented luxury Three double bedroom two balcony second floor apartment offered for sale.

Situated within moments walk to the Newton Leys lakeside and local amenities..

This apartment boasts plenty of storage space and generous open-plan layout.

The property benefits from having dual aspect windows which brings lots of light throughout the apartment.

Outside there is Parking for one vehicle and multiple visitor bays around the building.

please call the elevation team today to book a highly recommended viewing.