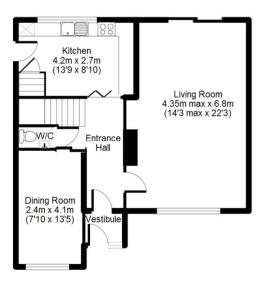

Approx Total Floor Area: 152 Sq M = 1636 Sq Ft Includes Double Garage)

Floorplan is for Illustration purposes only.
All measurements are approximate and should be verified.

- NO ONWARD CHAIN
- THREE DOUBLE
   BEDROOMS
- BATHROOM WITH SEPARATE SHOWER CUBICLE
- DOUBLE DETACHED GARAGE TO THE REAR

- LARGE LIVING ROOM
- DINING ROOM
- KITCHEN
- CLOAKROOM
- CLOSE PROXIMITY TO WOODLAND WALKS, COLLINGWOOD COLLEGE, CRAWLEY RIDGE INFANT & JUNIOR SCHOOLS & TOWN CENTRE

Energy Efficiency Rating

FENTIAL TO EXTEND (STPP)