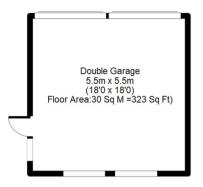

Approx Total Floor Area: 152 Sq M = 1636 Sq Ft Includes Double Garage)

Floorplan is for Illustration purposes only.
All measurements are approximate and should be verified.

- NO ONWARD CHAIN
- THREE DOUBLE
   BEDROOMS
- BATHROOM WITH SEPARATE SHOWER CUBICLE
- DOUBLE DETACHED GARAGE TO THE REAR