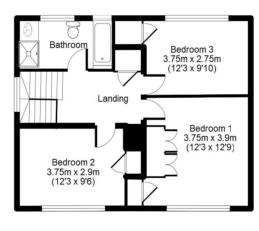

Approx Total Floor Area: 152 Sq M = 1636 Sq Ft Includes Double Garage)

Floorplan is for Illustration purposes only.
All measurements are approximate and should be verified.

- NO ONWARD CHAIN
- THREE DOUBLE
   BEDROOMS
- BATHROOM WITH SEPARATE SHOWER CUBICLE
- DOUBLE DETACHED GARAGE TO THE REAR

- LARGE LIVING ROOM
- DINING ROOM
- KITCHEN
- CLOAKROOM
- CLOSE PROXIMITY TO WOODLAND WALKS, COLLINGWOOD COLLEGE, CRAWLEY RIDGE INFANT & JUNIOR SCHOOLS & TOWN CENTRE

Energy Efficiency Rating

FENTIAL TO EXTEND (STPP)