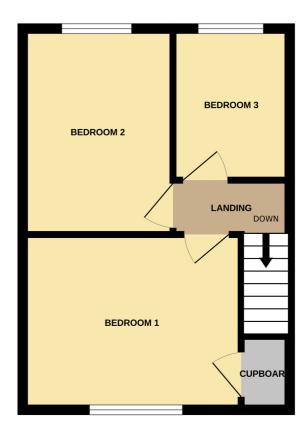

#### Landing

**Bedroom One 3.83m x 3.12m (12' 7" x 10' 3")** With a storage cupboard, front facing window, central heating radiator.

**Bedroom Two 3.57m x 2.64m (11' 9" x 8' 8")** With a rear facing window, central heating radiator.

**Bedroom Three 2.62m x 2.08m (8' 7" x 6' 10")** With a rear facing window, central heating radiator.

# Outside

**Off Road Parking** Double parking to the front.

**Rear Garden** Enclosed rear with lawn, decking and metal garden shed.

Whilst every attempt has been made to ensure the accuracy of the floorplan contained here, measurements of doors, windows, rooms and any other items are approximate and no responsibility is taken for any error, omission or mis-statement. This plan is for illustrative purposes only and should be used as such by any prospective purchaser. The services, systems and appliances shown have not been tested and no guarantee as to their operability or efficiency can be given. Made with Metropix ©2024