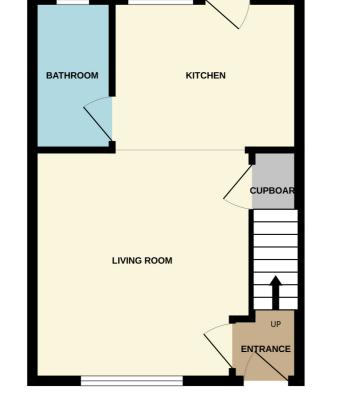

# **Ground Floor**

Entrance Lobby

With entrance door, stairs to the first floor, central heating radiator.

#### Lounge 4.01m x 3.86m (13' 2" x 12' 8")

With a front facing window, laminate flooring, central heating radiator, direct access to the kitchen.

#### Kitchen 3.31m x 2.67m (10' 10" x 8' 9")

With an excellent fitted kitchen that has wall and base fitted units, worksurfaces, sink unit, electric hob, oven and extractor, plumbing for an automatic washing machine, rear window and door.

#### Bathroom

Modern high quality suite that has panelled bath, wash hand basin set within a vanity unit, low flsuh w.c, rear facing window, tiling, heated towel rail.

# Outside

**Off Road Parking** Double parking to the front.

**Rear Garden** Enclosed rear with lawn, decking and metal garden shed.

Whilst every attempt has been made to ensure the accuracy of the floorplan contained here, measurements of doors, windows, rooms and any other items are approximate and no responsibility is taken for any error, omission or mis-statement. This plan is for illustrative purposes only and should be used as such by any prospective purchaser. The services, systems and appliances shown have not been tested and no guarantee as to their operability or efficiency can be given. Made with Metropix ©2024

GROUND FLOOR

**1ST FLOOR** 