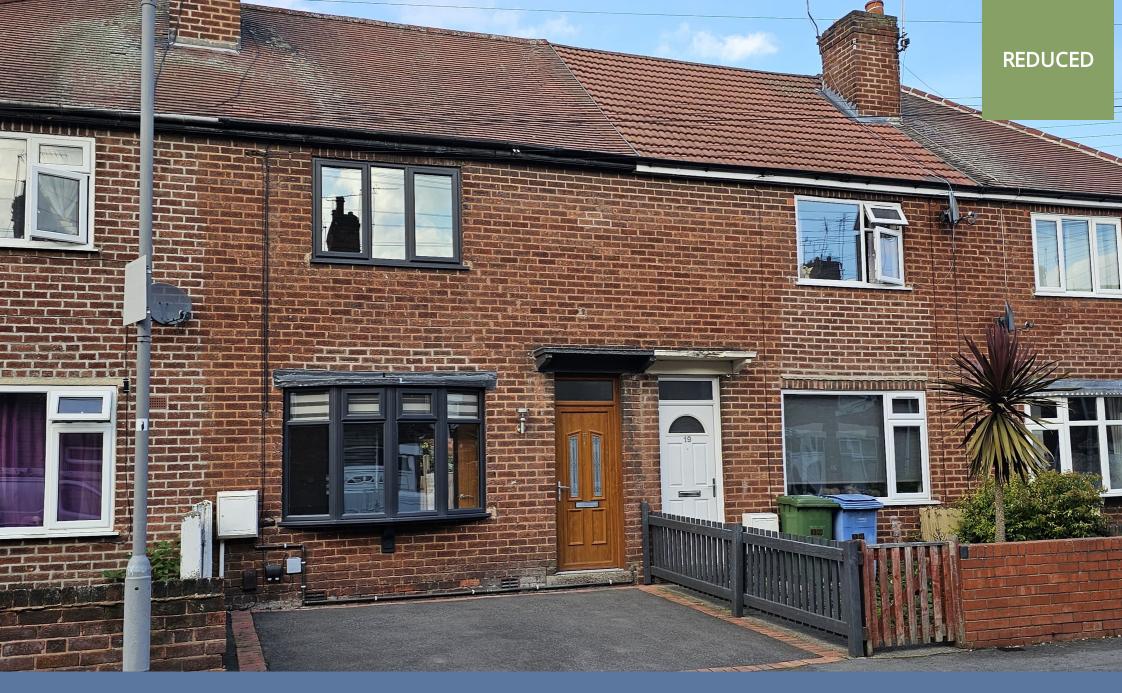

17 Garside Street, Worksop, Nottinghamshire S80 2DD

£135,000 - Freehold

78, Bridge Street, Worksop, S80 1JA 01909 509001 info@bartropanddilks.co.uk

## **PROPERTY SUMMARY**

Viewing is essential to fully appreciate this immaculate, well presented and decorated three bedroom mid terrace house that has gas central heating and uPVC double glazed windows. Having a high standard of fixtures and fittings throughout and of possible interest for first time buyers or Investors, the accommodation in brief comprises of; entrance lobby, lounge which is open plan into the stunning, modern kitchen with split level cooker. High quality fitted bathroom suite. On the first floor; landing, three bedrooms. Outside; double width parking to the front, rear enclosed garden with lawn and decking.

### POINTS OF INTEREST

- No Chain Involved
- *High Quality Fixtures and Fittings*
- Immaculately Presented
- Three Bedroom
- Gas Central Heating

- uPVC Double Glazed
- Double Width Driveway
- Of Interest FTB's
- Viewing Highly Recommended
- Mid Terrace Home