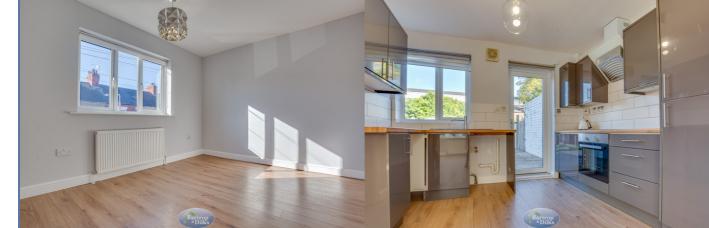

#### Lounge 4.01m x 3.86m (13' 2" x 12' 8")

With a front facing window, laminate flooring, central heating radiator, direct access to the kitchen.

#### Kitchen 3.31m x 2.67m (10' 10" x 8' 9")

With an excellent fitted kitchen that has wall and base fitted units, worksurfaces, sink unit, electric hob, oven and extractor, plumbing for an automatic washing machine, rear window and door.