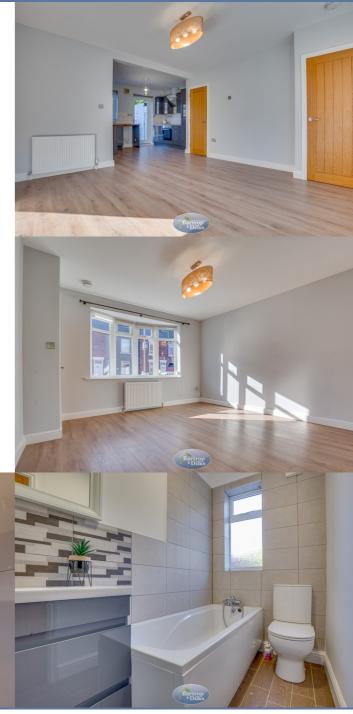

#### Lounge 4.01m x 3.86m (13' 2" x 12' 8")

With a front facing window, laminate flooring, central heating radiator, direct access to the kitchen.

#### Bathroom

Modern high quality suite that has panelled bath, wash hand basin set within a vanity unit, low flsuh w.c, rear facing window, tiling, heated towel rail.

#### Landing

**Bedroom One 3.83m x 3.12m (12' 7" x 10' 3")** With a storage cupboard, front facing window, central heating radiator.

**Bedroom Two 3.57m x 2.64m (11' 9" x 8' 8")** With a rear facing window, central heating radiator.