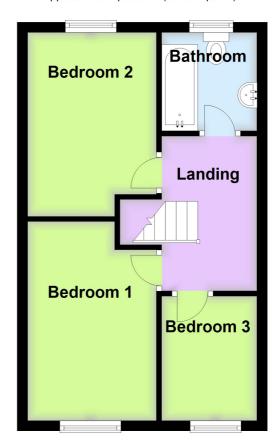

# FIRST FLOOR LANDING

Having stairs rising from the lounge, doors to bedrooms and bathroom.

# BEDROOM ONE

11' 2" x 8' 2" (3.40m x 2.49m)

Having double glazed window to rear aspect, radiator.

#### **BEDROOM TWO**

11' 4" x 8' 2" (3.45m x 2.49m)

Having double glazed window to front aspect, radiator.

# BEDROOM THREE

8' 1" x 6' 1" (2.46m x 1.85m)

Having double glazed window to front aspect, radiator.

#### **BATHROOM**

Having a three piece suite comprising panelled bath with mixer tap and shower attachment and wall mounted mains fed shower over and fitted shower screen, low level WC, pedestal wash hand basin, partly tiled walls, double glazed window to rear aspect, radiator, extractor fan.

# **First Floor**

Approx. 33.8 sq. metres (363.7 sq. feet)

Total area: approx. 67.6 sq. metres (728.1 sq. feet)