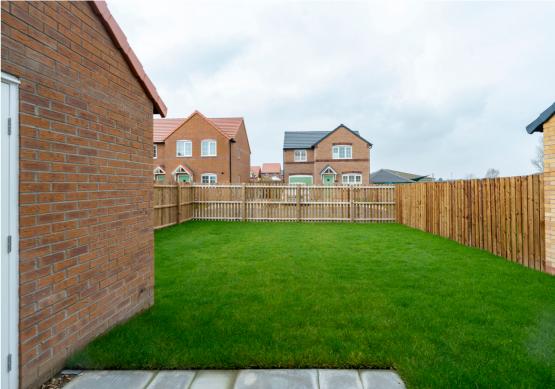

# **EXTERIOR**

To the front, the property benefits from a lawn and gravelled driveway which provides space for two cars as well as vehicular access to the garage.

To the rear, the property benefits from a garden which is laid is lawn and enclosed by timber fencing.