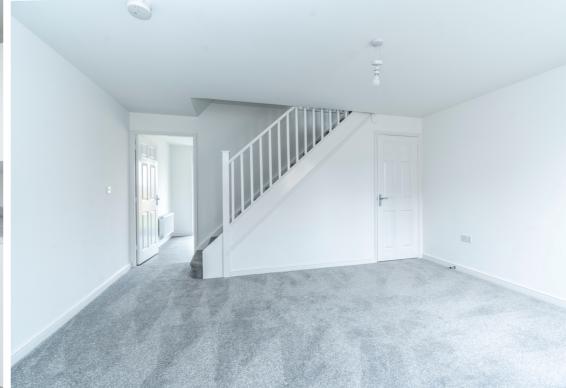

#### LOUNG

11' 10" (plus stairs and recess through to kitchen diner) x 14' 8"  $(3.61m \times 4.47m)$ 

Having double glazed window to front aspect, radiator, TV aerial point, staircase rising to first floor landing, good sized under stairs storage cupboard, door to kitchen diner.

# FIRST FLOOR LANDING

Having stairs rising from the lounge, doors to bedrooms and bathroom.