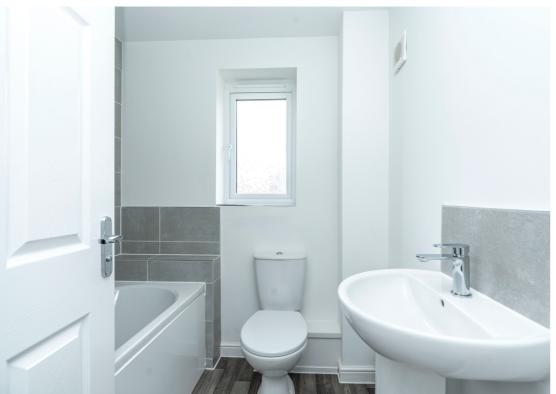

#### **BATHROOM**

Having a three piece suite comprising panelled bath with mixer tap and shower attachment and wall mounted mains fed shower over and fitted shower screen, low level WC, pedestal wash hand basin, partly tiled walls, double glazed window to rear aspect, radiator, extractor fan.