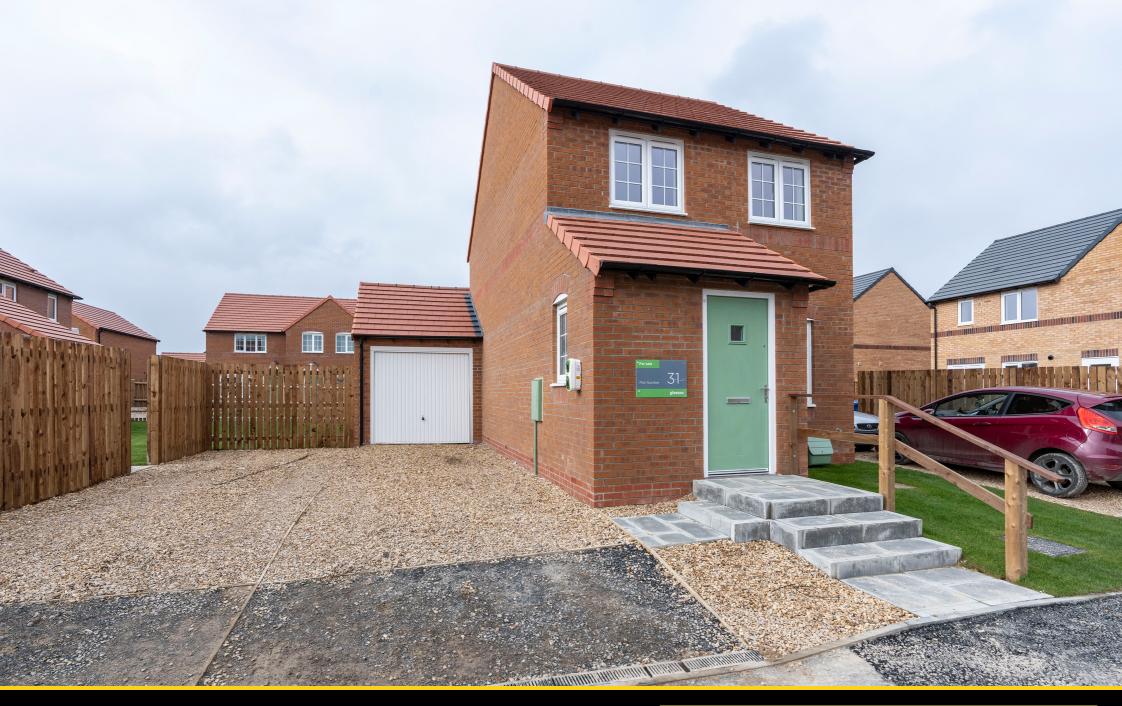

£224,995

SHARMAN BURGESS

A new build three bedroomed detached property situated within close proximity to Hawthorn Tree Primary School. Accommodation comprises an entrance hall, cloakroom, lounge, kitchen diner, three bedrooms and bathroom. Further benefits include enclosed rear garden, off road parking and EV charging point, 10 Year NHBC Certificate.

# **EXTERIOR**

To the front, the property benefits from a lawn and gravelled driveway which provides space for two cars as well as vehicular access to the garage.

To the rear, the property benefits from a garden which is laid is lawn and enclosed by timber fencing.

#### SINGLE GARAGE

Having up and over door to front aspect, power and lighting.