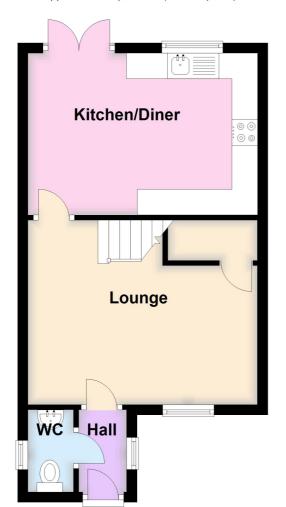

# **ENTRANCE HALL**

Having front entrance door, double glazed window to side aspect, radiator, doors to cloakroom and lounge.

#### CLOAKROOM

Having low level WC, pedestal wash hand basin with tiled splashback, radiator, double glazed window to side aspect.

#### LOUNG

11' 10" (plus stairs and recess through to kitchen diner) x 14' 8"  $(3.61m \times 4.47m)$ 

Having double glazed window to front aspect, radiator, TV aerial point, staircase rising to first floor landing, good sized under stairs storage cupboard, door to kitchen diner.

# KITCHEN DINER

9' 6" x 14' 7" (2.90m x 4.45m)

Having a fitted kitchen comprising wall and base level storage units, areas of work surfaces, stainless steel sink and drainer with mixer tap, space and plumbing for dishwasher or washing machine, integrated oven and gas hob with extractor above, double glazed window to rear aspect, extractor fan, double glazed patio doors to rear aspect, radiator, space for standard height fridge freezer.

# **Ground Floor**

Approx. 33.9 sq. metres (364.4 sq. feet)