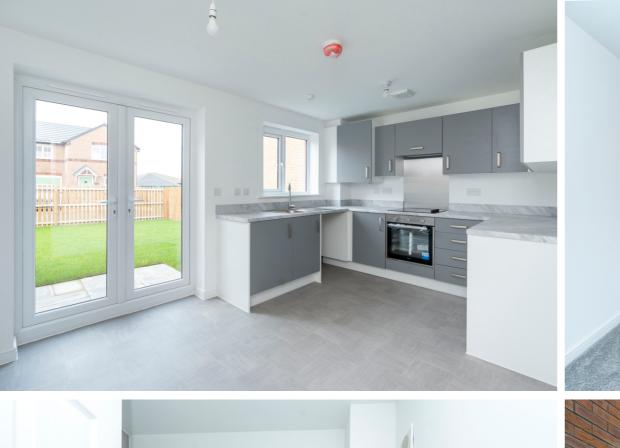

# KITCHEN DINER

9' 6" x 14' 7" (2.90m x 4.45m)

Having a fitted kitchen comprising wall and base level storage units, areas of work surfaces, stainless steel sink and drainer with mixer tap, space and plumbing for dishwasher or washing machine, integrated oven and gas hob with extractor above, double glazed window to rear aspect, extractor fan, double glazed patio doors to rear aspect, radiator, space for standard height fridge freezer.