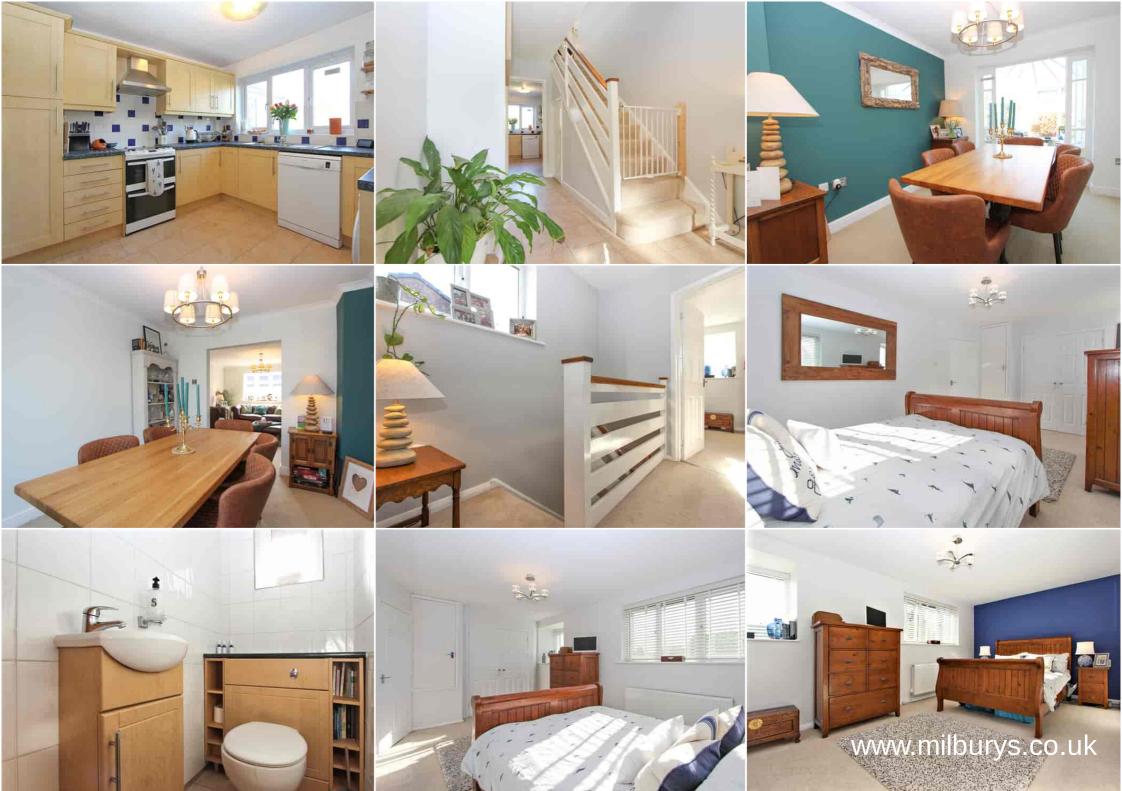

# 34 Sutherland Avenue, Yate, South Gloucestershire BS37 5UE

Offered with NO ONWARD CHAIN! This beautifully presented family home is located in a lovely cul-de-sac and was originally 4 bedrooms, but is now a spacious, superior 3 bed. The property offers so much more than you imagine with a sizeable ground floor layout where you will find a stunning living room with feature fireplace and bay window, a separate dining room, a conservatory, then a good size kitchen/diner, utility area, WC and a single garage with direct access from the house. Upstairs has been modified to create a generous master bedroom which is flooded with natural light and built-in storage space. Easy to revert back should the buyer want 4 beds again. Two further bedrooms and a contemporary family bathroom complete the accommodation. Outside there is a well maintained rear garden, laid to lawn and patio. whilst to the front there is a pretty front garden and driveway parking.

## **Property Highlights, Accommodation & Services**

- NO ONWARD CHAIN!! Lovely Detached Family Home Originally 4 Bedrooms (now made into 3) Small Cul-De-Sac Location
- Beautifully Presented Throughout
  Large lounge With Feature Fireplace
  Conservatory
  Modern Bathroom
- Garage and Brick Paved Driveway
  Council Tax Band D South Gloucestershire Council