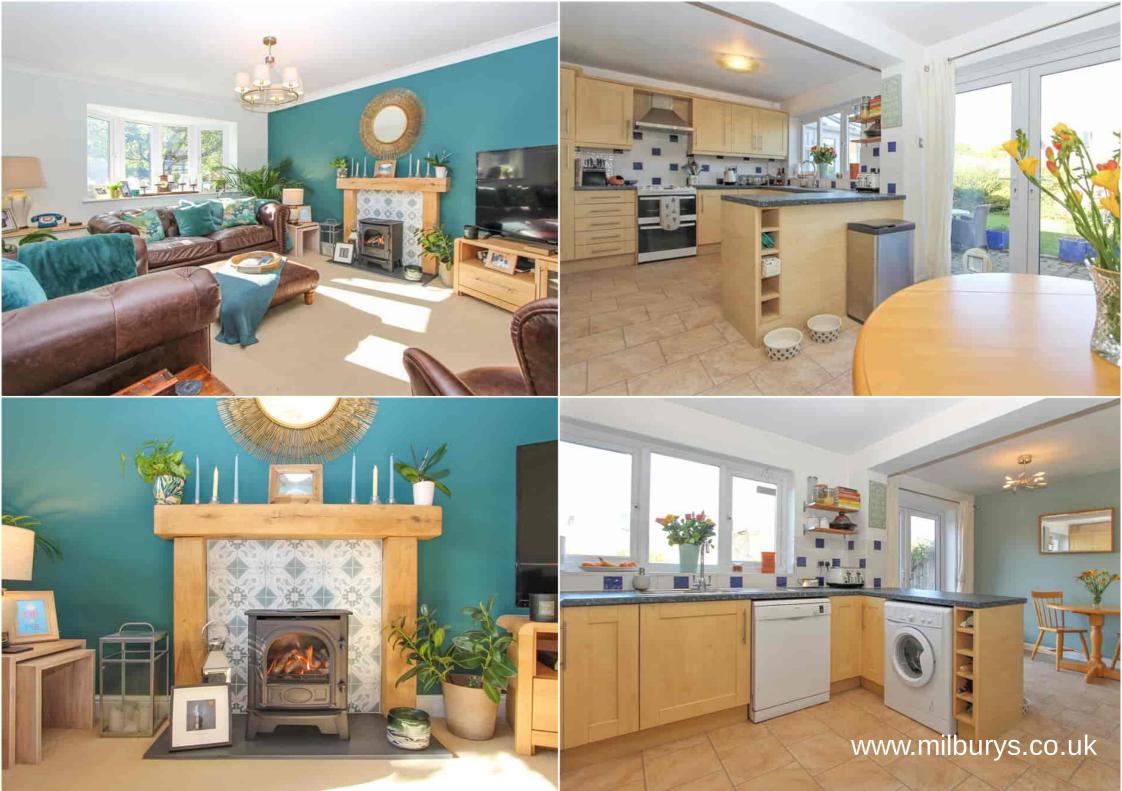

# 34 Sutherland Avenue, Yate, South Gloucestershire BS37 5UE

Offered with NO ONWARD CHAIN! This beautifully presented family home is located in a lovely cul-de-sac and was originally 4 bedrooms, but is now a spacious, superior 3 bed. The property offers so much more than you imagine with a sizeable ground floor layout where you will find a stunning living room with feature fireplace and bay window, a separate dining room, a conservatory, then a good size kitchen/diner, utility area, WC and a single garage with direct access from the house. Upstairs has been modified to create a generous master bedroom which is flooded with natural light and built-in storage space. Easy to revert back should the buyer want 4 beds again. Two further bedrooms and a contemporary family bathroom complete the accommodation. Outside there is a well maintained rear garden, laid to lawn and patio. whilst to the front there is a pretty front garden and driveway parking.

## **Property Highlights, Accommodation & Services**

- NO ONWARD CHAIN!! Lovely Detached Family Home Originally 4 Bedrooms (now made into 3) Small Cul-De-Sac Location
- Beautifully Presented Throughout
  Large lounge With Feature Fireplace
  Conservatory
  Modern Bathroom
- Garage and Brick Paved Driveway
  Council Tax Band D South Gloucestershire Council