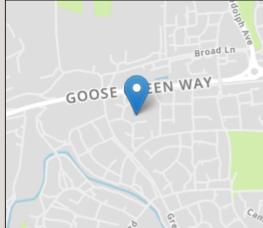

#### Directions

From Goose Green Way turn into Greenways Road and then take the first left into Sutherland Avenue. Number 34 is found tucked away in the second cul de sac on the left.

Local Authority & Council Tax - South Gloucestershire Council - 01454 868686 - Tax Band D