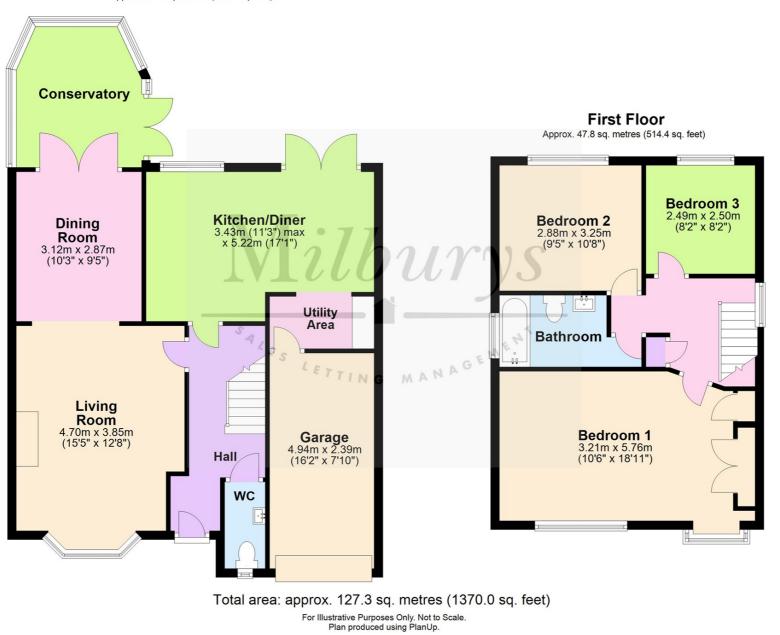

## Ground Floor Approx. 79.5 sq. metres (855.7 sq. feet)

# 34 Sutherland Avenue, Yate, South Gloucestershire BS37 5UE

Offered with NO ONWARD CHAIN! This beautifully presented family home is located in a lovely cul-de-sac and was originally 4 bedrooms, but is now a spacious, superior 3 bed. The property offers so much more than you imagine with a sizeable ground floor layout where you will find a stunning living room with feature fireplace and bay window, a separate dining room, a conservatory, then a good size kitchen/diner, utility area, WC and a single garage with direct access from the house. Upstairs has been modified to create a generous master bedroom which is flooded with natural light and built-in storage space. Easy to revert back should the buyer want 4 beds again. Two further bedrooms and a contemporary family bathroom complete the accommodation. Outside there is a well maintained rear garden, laid to lawn and patio. whilst to the front there is a pretty front garden and driveway parking.