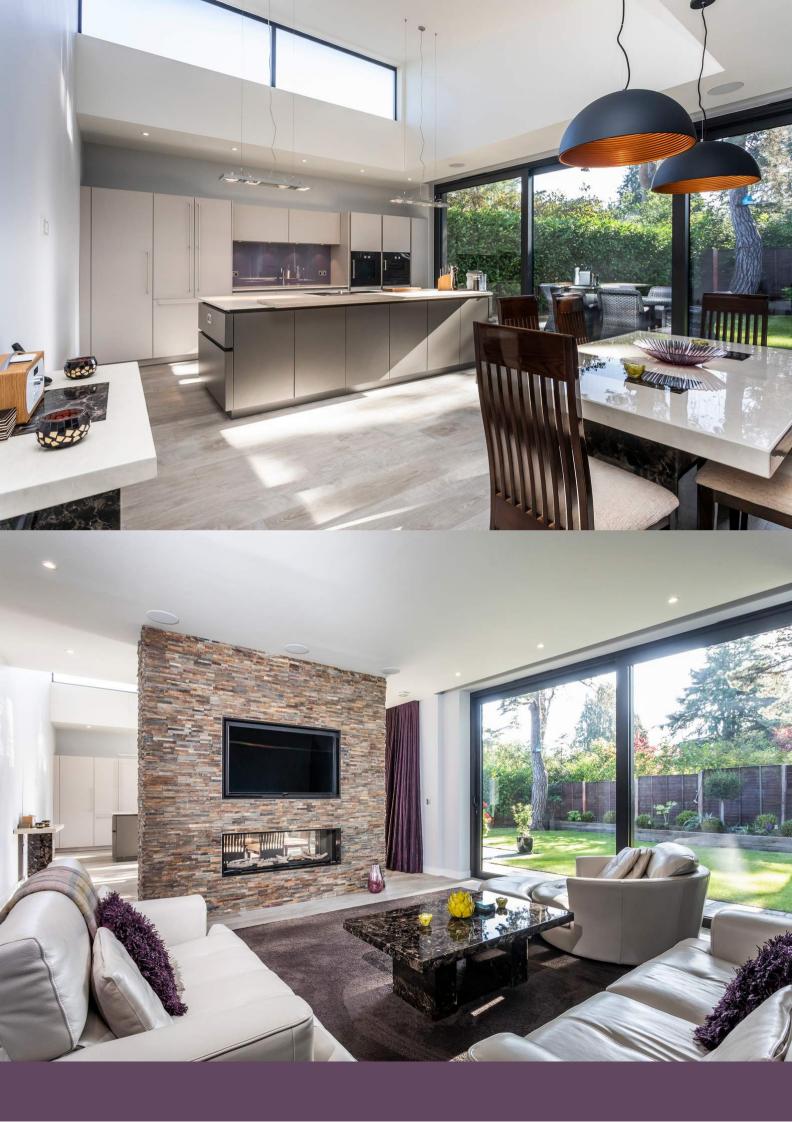

This stunning architecturally designed home was constructed five years ago and is truly unique in its offering locally, boasting a perfect blend of contemporary living with high quality materials, providing a wonderful feeling of warmth and space. When you enter the spacious entrance hall, your eye is immediately drawn through the property to the rear garden. The large open-plan kitchen / dining / living room spans the width of the house and is flooded with natural light from its part-vaulted ceiling and full height set of sliding doors which occupy the whole of the rear of the property. The modern kitchen is by "kitchen Elegance" and is seamless with a range of builtin Gaggenau appliances including a double opening fridge as well as two pullout larders. The large central island and breakfast bar provides relaxed dining with space for more formal dining beyond. A striking stone clad wall features a beautiful gas fire which is visible from both the kitchen and living room, and cleverly divides the two areas. Discrete pocket doors divide this space from the entrance hall. The utility room houses a washing machine and tumble dryer and opposite this is a large storage cupboard. The stunning master bedroom boasts tall ceiling heights with attractive roof lighting. The beautifully tiled en-suite features a walk-in wet room. The dressing room is fully fitted with a range of open hanging and shelving units. Bedroom two offers full height fitted wardrobes and its own luxurious en-suite, whilst bedroom three offers a versatile space and is currently used as an office with built-in fitted wardrobes. From the kitchen, a seamless threshold leads to a slate patio and landscaped garden which is mainly laid to lawn with some established raised borders. A second patio catches the evening sun which wraps around the side of the property, where there is ample space for additional garden storage sheds and provides access to the driveway. The attached garage is plastered with an electric roll door. A block paved drive way provides off-road parking for several cars secured by an electric sliding gate. The property has been designed to require minimum maintenance, making it an ideal second home.