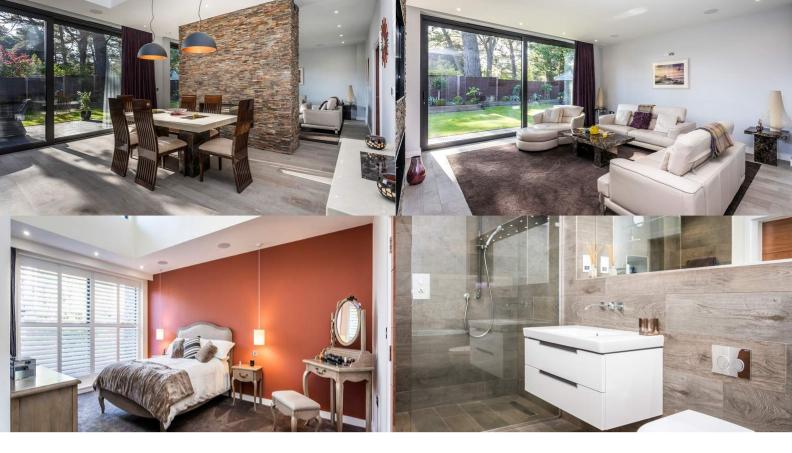

This stunning architecturally designed home was constructed five years ago and is truly unique in its offering locally, boasting a perfect blend of contemporary living with high quality materials, providing a wonderful feeling of warmth and space. When you enter the spacious entrance hall, your eye is immediately drawn through the property to the rear garden. The large open-plan kitchen / dining / living room spans the width of the house and is flooded with natural light from its part-vaulted ceiling and full height set of sliding doors which occupy the whole of the rear of the property. The modern kitchen is by "kitchen Elegance" and is seamless with a range of builtin Gaggenau appliances including a double opening fridge as well as two pullout larders. The large central island and breakfast bar provides relaxed dining with space for more formal dining beyond. A striking stone clad wall features a beautiful gas fire which is visible from both the kitchen and living room, and cleverly divides the two areas. Discrete pocket doors divide this space from the entrance hall. The utility room houses a washing machine and tumble dryer and opposite this is a large storage cupboard. The stunning master bedroom boasts tall ceiling heights with attractive roof lighting. The beautifully tiled en-suite features a walk-in wet room. The dressing room is fully fitted with a range of open hanging and shelving units. Bedroom two offers full height fitted wardrobes and its own luxurious en-suite, whilst bedroom three offers a versatile space and is currently used as an office with built-in fitted wardrobes. From the kitchen, a seamless threshold leads to a slate patio and landscaped garden which is mainly laid to lawn with some established raised borders. A second patio catches the evening sun which wraps around the side of the property, where there is ample space for additional garden storage sheds and provides access to the driveway. The attached garage is plastered with an electric roll door. A block paved drive way provides off-road parking for several cars secured by an electric sliding gate. The property has been designed to require minimum maintenance, making it an ideal second home.