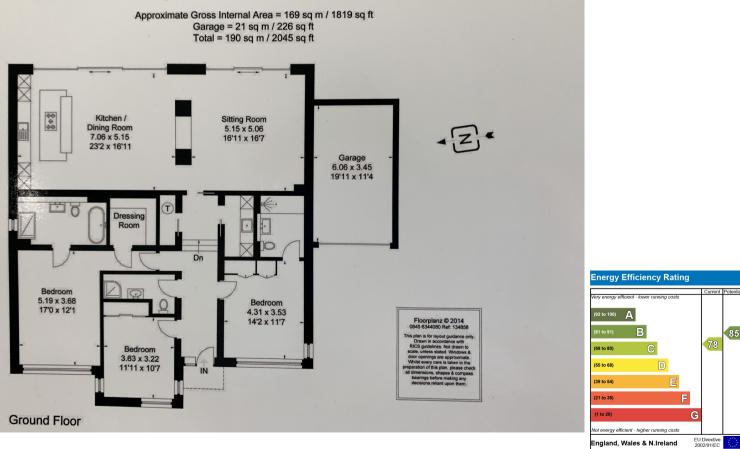

## ABOUT THIS PROPERTY

A stunning truly individual, recently constructed, contemporary 3 Double bedroom, detached home embracing just over 1800 feet of lateral living space, designed around three mono pitched zinc roofs creating vaulted ceiling heights. Located in a quiet cul-de-sac in the heart of Lower Parkstone.

This stunning architecturally designed home was constructed five years ago and is truly unique in its offering locally, boasting a perfect blend of contemporary living with high quality materials, providing a wonderful feeling of warmth and space. When you enter the spacious entrance hall, your eye is immediately drawn through the property to the rear garden. The large open-plan kitchen / dining / living room spans the width of the house and is flooded with natural light from its part-vaulted ceiling and full height set of sliding doors which occupy the whole of the rear of the property. The modern kitchen is by "kitchen Elegance" and is seamless with a range of builtin Gaggenau appliances including a double opening fridge as well as two pullout larders. The large central island and breakfast bar provides relaxed dining with space for more formal dining beyond. A striking stone clad wall features a beautiful gas fire which is visible from both the kitchen and living room, and cleverly divides the two areas. Discrete pocket doors divide this space from the entrance hall. The utility room houses a washing machine and tumble dryer and opposite this is a large storage cupboard. The stunning master bedroom boasts tall ceiling heights with attractive roof lighting. The beautifully tiled en-suite features a walk-in wet room. The dressing room is fully fitted with a range of open hanging and shelving units. Bedroom two offers full height fitted wardrobes and its own luxurious en-suite, whilst bedroom three offers a versatile space and is currently used as an office with built-in fitted wardrobes. From the kitchen, a seamless threshold leads to a slate patio and landscaped garden which is mainly laid to lawn with some established raised borders. A second patio catches the evening sun which wraps around the side of the property, where there is ample space for additional garden storage sheds and provides access to the driveway. The attached garage is plastered with an electric roll door. A block paved drive way provides off-road parking for several cars secured by an electric sliding gate. The property has been designed to require minimum maintenance, making it an ideal second home.