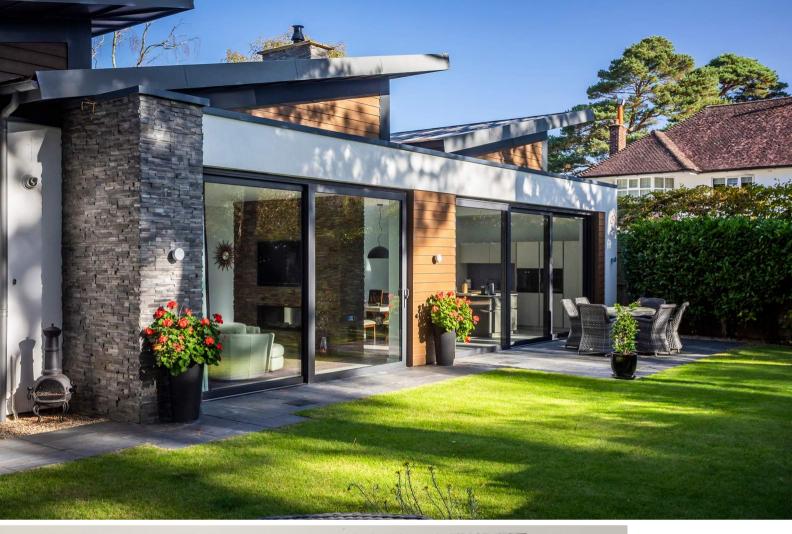

This stunning architecturally designed home was constructed five years ago and is truly unique in its offering locally, boasting a perfect blend of contemporary living with high quality materials, providing a wonderful feeling of warmth and space. When you enter the spacious entrance hall, your eye is immediately drawn through the property to the rear garden. The large open-plan kitchen / dining / living room spans the width of the house and is flooded with natural light from its part-vaulted ceiling and full height set of sliding doors which occupy the whole of the rear of the property. The modern kitchen is by "kitchen Elegance" and is seamless with a range of builtin Gaggenau appliances including a double opening fridge as well as two pullout larders. The large central island and breakfast bar provides relaxed dining with space for more formal dining beyond. A striking stone clad wall features a beautiful gas fire which is visible from both the kitchen and living room, and cleverly divides the two areas. Discrete pocket doors divide this space from the entrance hall. The utility room houses a washing machine and tumble dryer and opposite this is a large storage cupboard. The stunning master bedroom boasts tall ceiling heights with attractive roof lighting. The beautifully tiled en-suite features a walk-in wet room. The dressing room is fully fitted with a range of open hanging and shelving units. Bedroom two offers full height fitted wardrobes and its own luxurious en-suite, whilst bedroom three offers a versatile space and is currently used as an office with built-in fitted wardrobes. From the kitchen, a seamless threshold leads to a slate patio and landscaped garden which is mainly laid to lawn with some established raised borders. A second patio catches the evening sun which wraps around the side of the property, where there is ample space for additional garden storage sheds and provides access to the driveway. The attached garage is plastered with an electric roll door. A block paved drive way provides off-road parking for several cars secured by an electric sliding gate. The property has been designed to require minimum maintenance, making it an ideal second home.