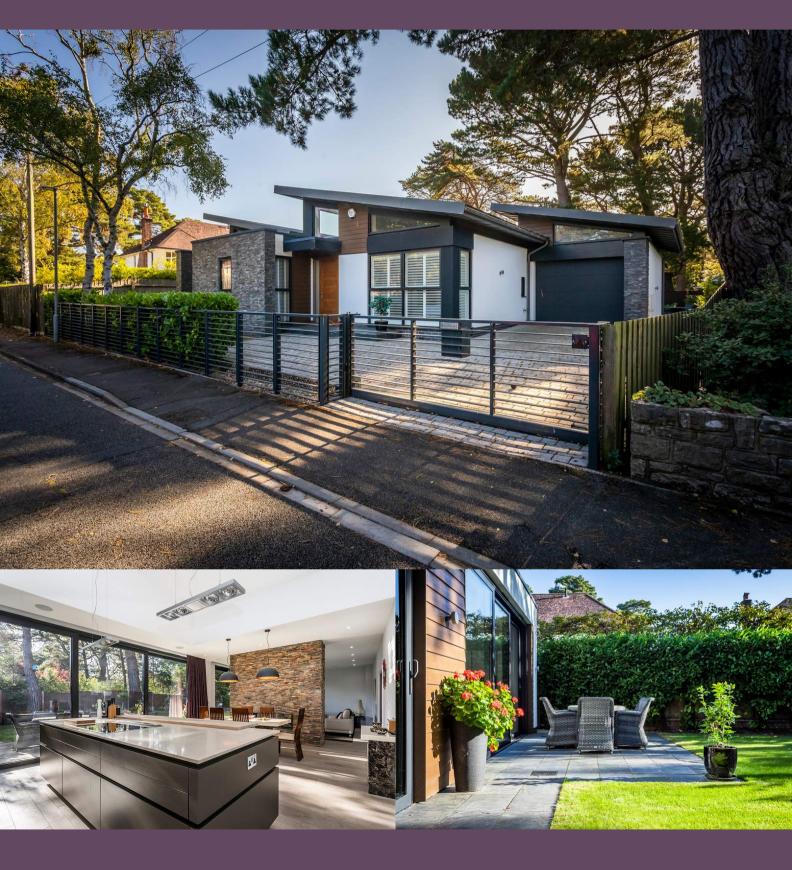

## ABOUT THIS PROPERTY

A stunning truly individual, recently constructed, contemporary 3 Double bedroom, detached home embracing just over 1800 feet of lateral living space, designed around three mono pitched zinc roofs creating vaulted ceiling heights. Located in a quiet cul-de-sac in the heart of Lower Parkstone.

This stunning architecturally designed home was constructed five years ago and is truly unique in its offering locally, boasting a perfect blend of contemporary living with high quality materials, providing a wonderful feeling of warmth and space. When you enter the spacious entrance hall, your eye is immediately drawn through the property to the rear garden. The large open-plan kitchen / dining / living room spans the width of the house and is flooded with natural light from its part-vaulted ceiling and full height set of sliding doors which occupy the whole of the rear of the property. The modern kitchen is by "kitchen Elegance" and is seamless with a range of builtin Gaggenau appliances including a double opening fridge as well as two pullout larders. The large central island and breakfast bar provides relaxed dining with space for more formal dining beyond. A striking stone clad wall features a beautiful gas fire which is visible from both the kitchen and living room, and cleverly divides the two areas. Discrete pocket doors divide this space from the entrance hall. The utility room houses a washing machine and tumble dryer and opposite this is a large storage cupboard. The stunning master bedroom boasts tall ceiling heights with attractive roof lighting. The beautifully tiled en-suite features a walk-in wet room. The dressing room is fully fitted with a range of open hanging and shelving units. Bedroom two offers full height fitted wardrobes and its own luxurious en-suite, whilst bedroom three offers a versatile space and is currently used as an office with built-in fitted wardrobes. From the kitchen, a seamless threshold leads to a slate patio and landscaped garden which is mainly laid to lawn with some established raised borders. A second patio catches the evening sun which wraps around the side of the property, where there is ample space for additional garden storage sheds and provides access to the driveway. The attached garage is plastered with an electric roll door. A block paved drive way provides off-road parking for several cars secured by an electric sliding gate. The property has been designed to require minimum maintenance, making it an ideal second home.

## LOCATION

Located in one of the most prestigious cul-de-sac yet within easy reach of both Penn Hill and Canford Cliffs village. At the end of the cul-de-sac is a footpath leading to a viewpoint, providing stunning views across Parkstone golf course to Poole Harbour.