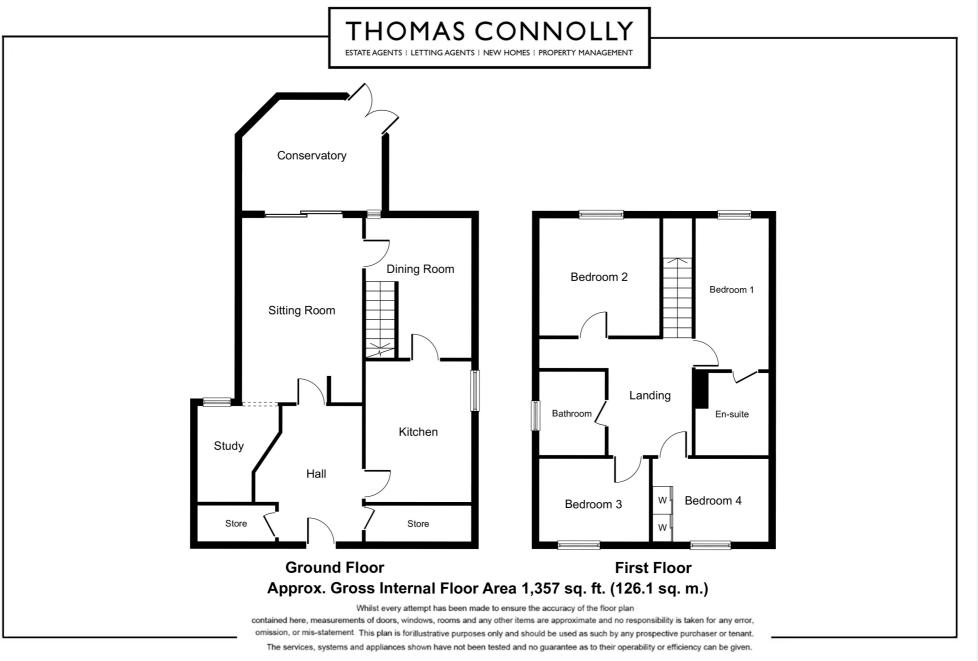

## **GROUND FLOOR**

ENTRANCE HALL

CLOAKROOM

STORAGE CUPBOARD

**KITCHEN** 12' 7" x 9' 2" (3.84m x 2.79m)

**DINING ROOM** 12' 6" x 9' 7" (3.81m x 2.92m)

**SITTING ROOM** 10' 9" x 16' 6" (3.28m x 5.03m)

**STUDY** 6' 4" x 4' 8" (1.93m x 1.42m)

**CONSERVATORY** 12' 6" x 9' 9" (3.81m x 2.97m)

# **FIRST FLOOR**

BEDROOM ONE 13' 9" x 11' 6" (4.19m x 3.51m)

#### EN-SUITE SHOWER ROOM

BEDROOM TWO 11' 5" x 10' 6" (3.48m x 3.20m)

**BEDROOM THREE** 11' 7" x 6' 4" (3.53m x 1.93m)

**BEDROOM FOUR** 10' 6" x 7' 5" (3.20m x 2.26m)

FAMILY BATHROOM

EXTERIOR

REAR GARDEN

SINGLE GARAGE

DRIVEWAY PARKING