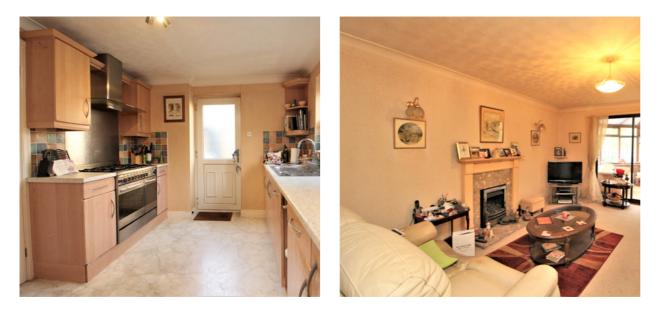

## **GROUND FLOOR**

ENTRANCE HALL

CLOAKROOM

STORAGE CUPBOARD

**KITCHEN** 12' 7" x 9' 2" (3.84m x 2.79m)

**DINING ROOM** 12' 6" x 9' 7" (3.81m x 2.92m)

**SITTING ROOM** 10' 9" x 16' 6" (3.28m x 5.03m)

**STUDY** 6' 4" x 4' 8" (1.93m x 1.42m)

**CONSERVATORY** 12' 6" x 9' 9" (3.81m x 2.97m)

#### EN-SUITE SHOWER ROOM

BEDROOM TWO 11' 5" x 10' 6" (3.48m x 3.20m)

**BEDROOM THREE** 11' 7" x 6' 4" (3.53m x 1.93m)

**BEDROOM FOUR** 10' 6" x 7' 5" (3.20m x 2.26m)

FAMILY BATHROOM

EXTERIOR

REAR GARDEN

SINGLE GARAGE