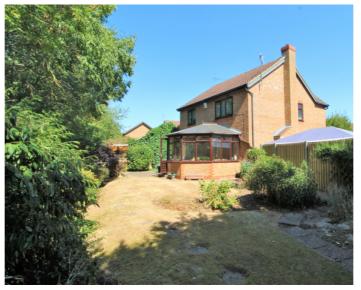

#### EN-SUITE SHOWER ROOM

BEDROOM TWO 11' 5" x 10' 6" (3.48m x 3.20m)

**BEDROOM THREE** 11' 7" x 6' 4" (3.53m x 1.93m)

**BEDROOM FOUR** 10' 6" x 7' 5" (3.20m x 2.26m)

FAMILY BATHROOM

EXTERIOR

REAR GARDEN

SINGLE GARAGE