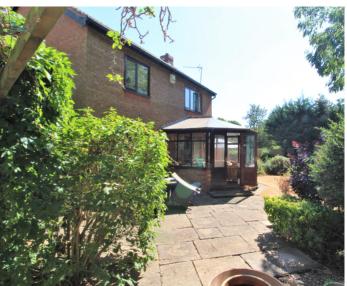

#### EN-SUITE SHOWER ROOM

BEDROOM TWO 11' 5" x 10' 6" (3.48m x 3.20m)

**BEDROOM THREE** 11' 7" x 6' 4" (3.53m x 1.93m)

**BEDROOM FOUR** 10' 6" x 7' 5" (3.20m x 2.26m)

FAMILY BATHROOM

EXTERIOR

REAR GARDEN

SINGLE GARAGE