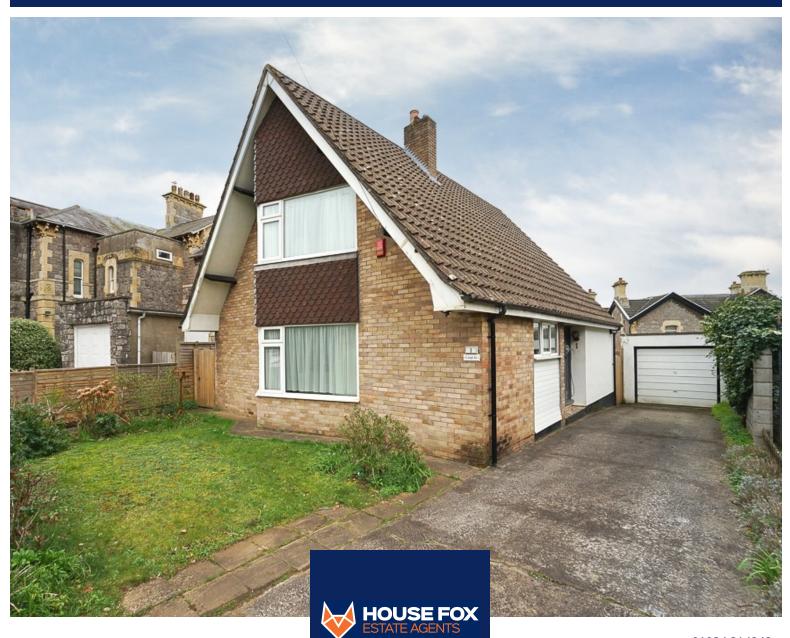

# St Josephs Road, Weston-Super-Mare, Somerset. BS23 2NJ £390,000 Freehold FOR SALE

## PROPERTY DESCRIPTION

House Fox Estate Agents are pleased to invite offers around £390,000 for this deceptively spacious 3/4 Bedroom Detached Property.

Positioned in a sought-after and frequently requested road in Weston-super-Mare on the lower southern slopes of Weston hillside close to Grove Park, church and bus service into the high street, town centre and sea front which are within half a mile. A detached three-bed property built in the 1960's with facing elevations of brick, hanging tile and render, set under a tiled, felted and insulated roof.

Presented in good order throughout with double glazing & gas central heating and offers spacious & versatile accommodation throughout. Externally the residence boasts delightful south-facing gardens, a lengthy driveway leading to a detached Garage, far-reaching views (particularly from the First Floor),