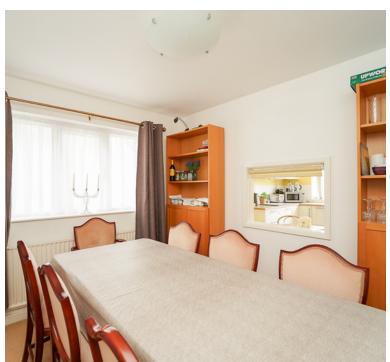

#### **DINING ROOM**

Side aspect uPVC double glazed window. Smooth ceiling with central light and wall mounted lighting. Serving hatch to kitchen. Return door to Lounge.