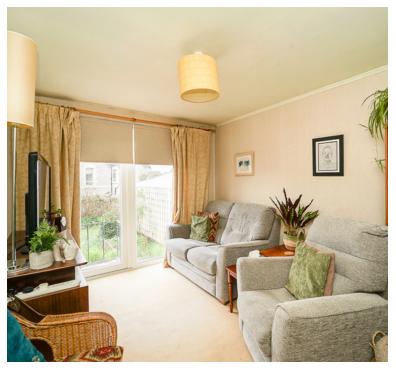

#### STUDY/BEDROOM 4

Rear aspect uPVC double glazed floor to ceiling window and door to rear. Smooth ceiling with central light. TV point. Radiator.