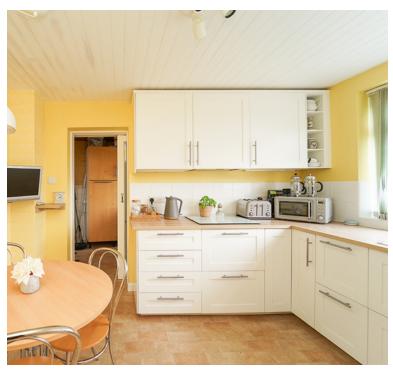

## KITCHEN

Rear aspect uPVC double glazed window. Inset spot lights in clad. Fitted with a range of eye and base level units with wood effect work top surface over and tiled splash backs. Inset 1½ bowl stainless steel sink with mixer tap. 4 ring electric hob with extractor above. Integrated electric oven and microwave. Integrated fridge and freezer. Integrated dish washer. Tile effect lino floor. TV point. Feature radiator. Sliding door to

#### I ITII ITY

Rear aspect uPVC double glazed window. Fitted with a range of beech effect eye and base level units with wood effect work top surface over. Space and plumbing for washing machine Lino floor. Timber door to front garden through gate and access to rear garden.