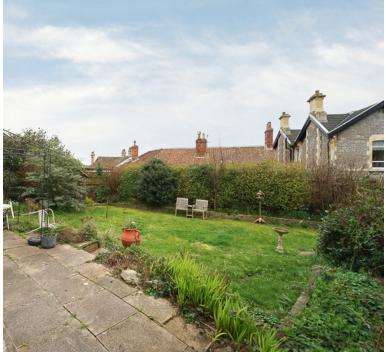

# REAR GARDEN

South facing private garden enclosed by hedging and stone wall. Patio area. Lawn area. Flower and shrub borders.

Outside tap. Security light. Shed. Wrought iron gate to side of property.