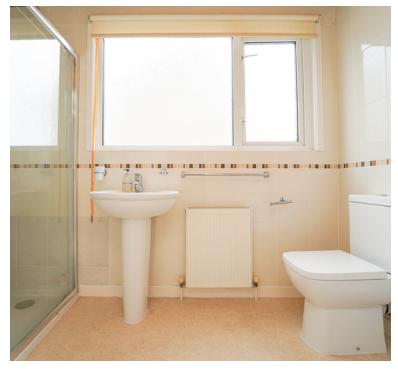

#### SHOWER ROOM

Comprising a modern suite of walk in double shower with rain shower and hand held attachment, pedestal wash hand basin with central mixer tap and low level WC. Fully tiled walls. Lino floor. Radiator. Side aspect uPVC obscure double glazed window.