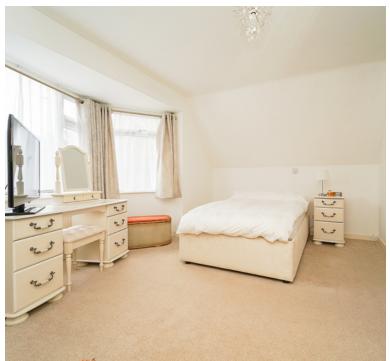

#### BEDROOM 1

Front aspect uPVC double glazed bay window. Built in double wardrobes with central dresser. Built in cupboard. Further cupboard currently hidden behind freestanding wardrobe. BT and TV point. Radiator. This excellent size room has the potential for an en-suite without compromising on space.

#### BEDROOM 2

Rear aspect uPVC double glazed window with views out to sea. Built in double wardrobes. Storage to eaves. Radiator.

#### BEDROOM 3

Rear aspect uPVC double glazed bay window with views out to sea. Built in double wardrobe. Storage to eaves. Radiator.