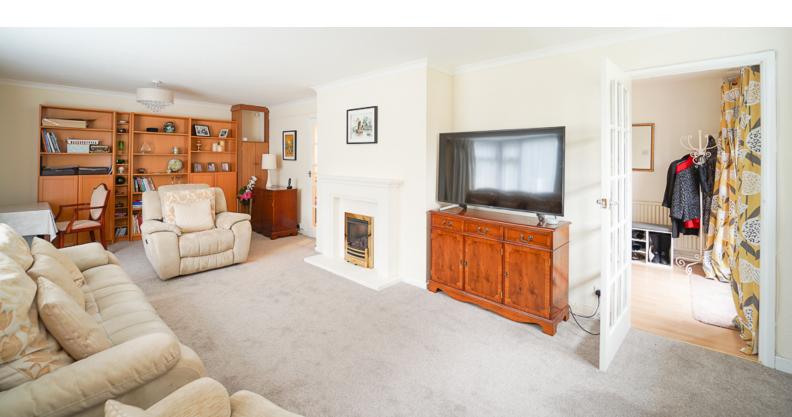

#### LOUNGE

Front aspect uPVC double glazed bay window and side aspect uPVC double glazed window. Coved ceiling with two central lights. TV point. Feature fire place with gas coal effect inset fire. Two radiators. Cupboard housing gas boiler.

#### **DINING ROOM**

Side aspect uPVC double glazed window. Smooth ceiling with central light and wall mounted lighting. Serving hatch to kitchen. Return door to Lounge.