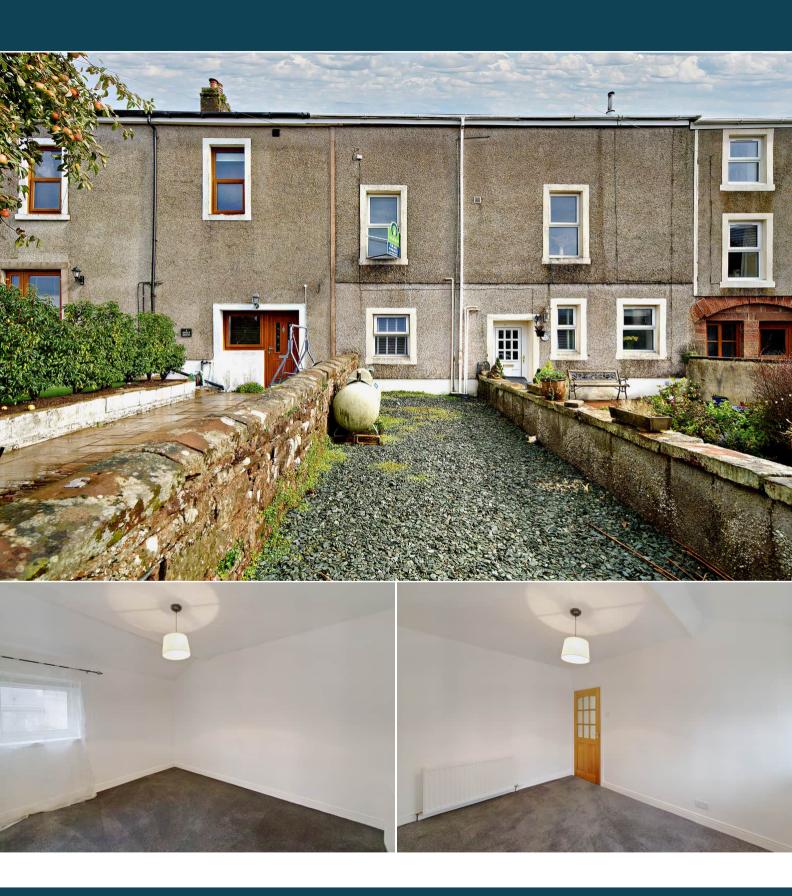

## Whitehaven

Bettermove are proud to present this 3 bedroom flat in Whitehaven available with no forward chain.

The property benefits from double glazing, LPG heating throughout and has off street parking available via the garage.

The council tax band is B.

This is a leasehold property with 1000 years on the lease from 1990; there is a peppercorn ground rent and no service charge.

The interior of this beautifully presented property comprises a spacious living room, fitted kitchen diner, 3 bedrooms and the family bathroom.