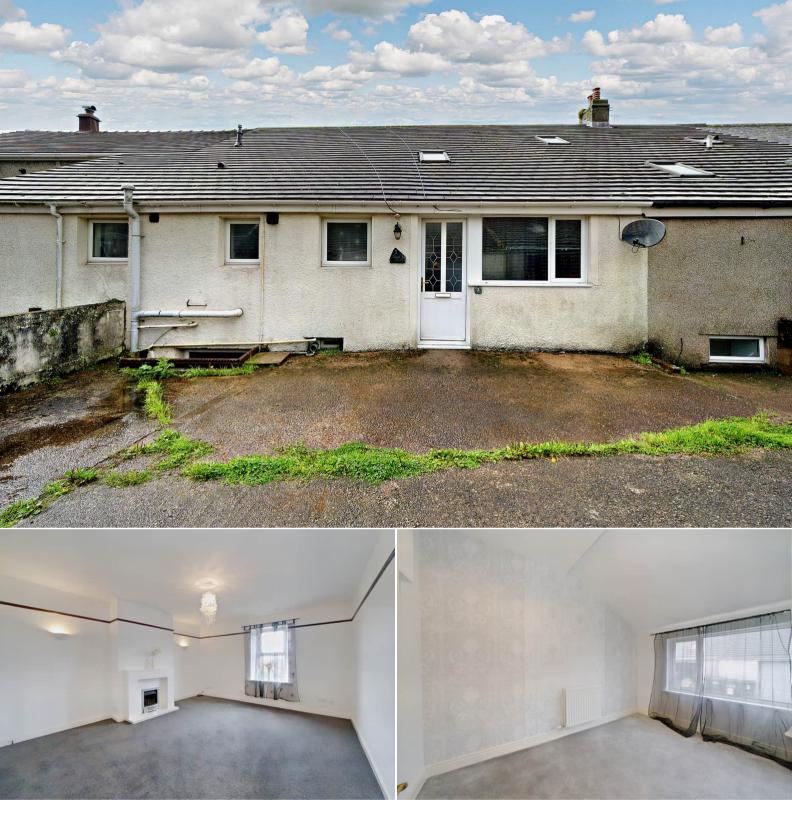

## Whitehaven

Bettermove are proud to present this 3 bedroom flat in Whitehaven available with no forward chain.

The property benefits from double glazing, LPG heating throughout and has off street parking available via the garage.

The council tax band is B.

This is a leasehold property with 1000 years on the lease from 1990; there is a peppercorn ground rent and no service charge.

The interior of this beautifully presented property comprises a spacious living room, fitted kitchen diner, 3 bedrooms and the family bathroom.

Located in the popular town of Whitehaven, the property is close to a range of amenities, including shops, supermarkets, restaurants and pubs. Excellent transport connections can be found from the A595, Corkickle and many local bus routes.