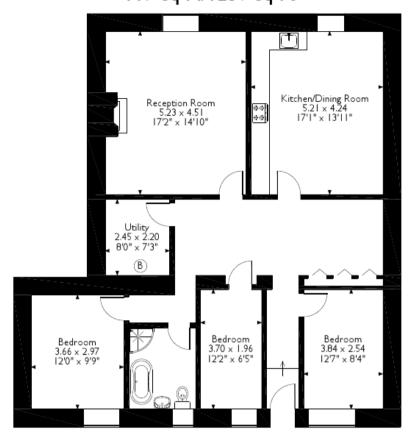

## Spout House, Sandwith, Whitehaven Approximate Gross Internal Area 117 Sq M/1259 Sq Ft

Please note that the location of doors, windows and other items are approximate and this floorplan is to be used for illustrative purposes only. Unauthorized reproduction is prohibited.