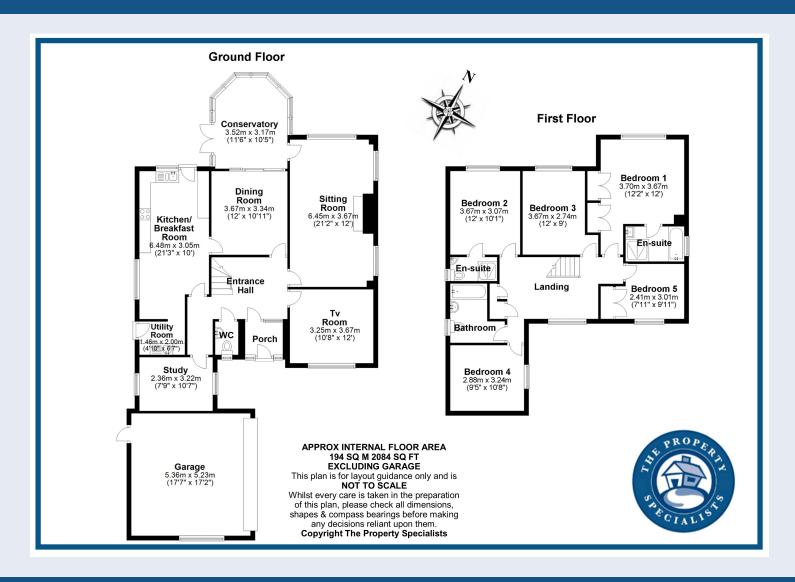

Conveniently located for both Billericay High Street and station with it's routes to London Liverpool Street, this family home boasts many unique features. The accommodation to the ground floor benefits from four separate reception rooms and is perfect for those to wish / need to work from home. There is good size living room with feature fireplace enclosing a log burner for those cosy winter evenings, TV room, a study and separate Dining Room which opens up to a double glazed conservatory.

On the first floor off the galleried landing there are five double bedrooms, with the two largest bedrooms featuring en-suite facilities, which are in addition to a three piece family bathroom. Outside there is block paved driveway to the front leading to an integral double garage. The rear garden has a block paved patio and the rest is laid to lawn with fenced boundaries and mature shrubs and bushes.