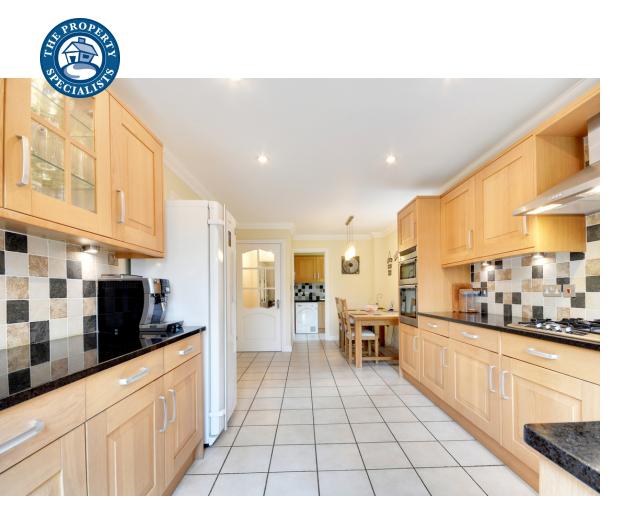

Conveniently located for both Billericay High Street and station with it's routes to London Liverpool Street, this family home boasts many unique features. The accommodation to the ground floor benefits from four separate reception rooms and is perfect for those to wish / need to work from home. There is good size living room with feature fireplace enclosing a log burner for those cosy winter evenings, TV room, a study and separate Dining Room which opens up to a double glazed conservatory.