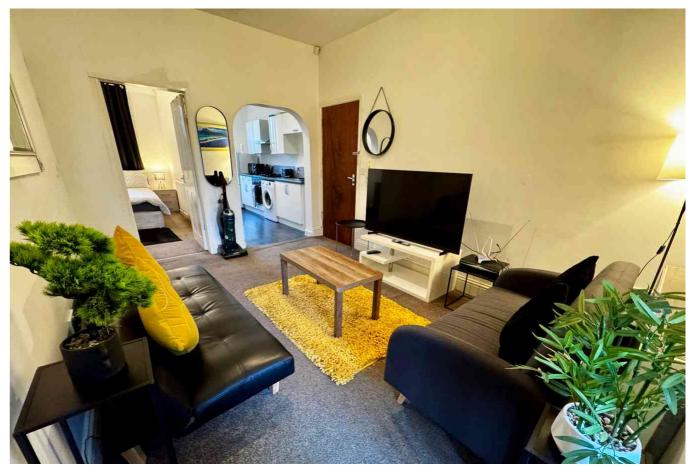

### **Communal Entrance**

Hallway leading to private entrance.

4.20m x 3.01m (13' 9" x 9' 11") approximately Ideal for lounge purposes with double doors to rear yard.