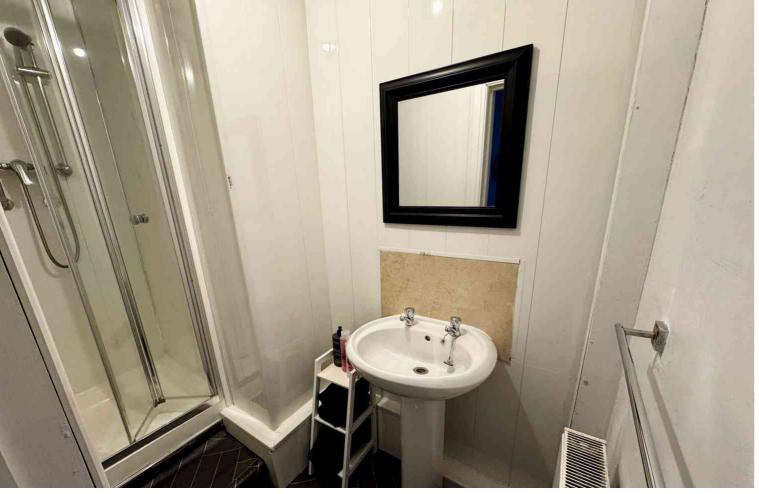

### **Shower Room**

With separate chrome shower, sink, extractor and vinyl floor.