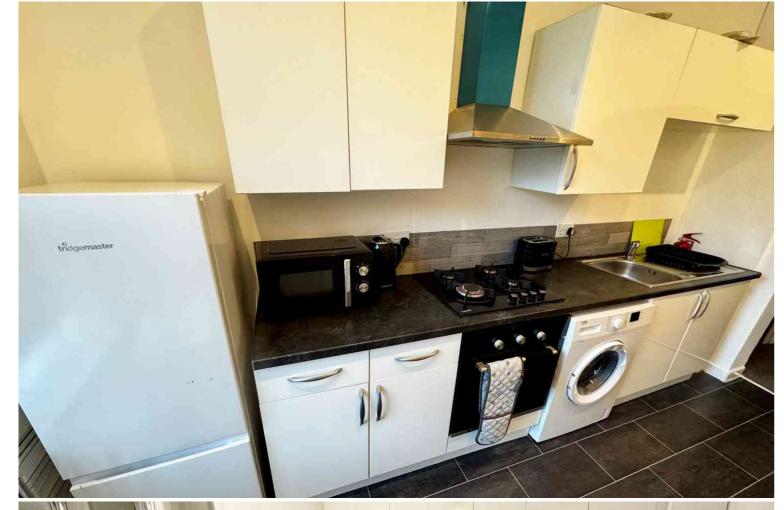

### Kitchen

4m x 1.88m (13' 1" x 6' 2") approximately Fitted with a range of modern white high gloss units to wall and base with work benches, four ring gas hob, oven, filter hood, sink, washing machine, larder fridge freezer, free standing small appliances, spot lighting, vinyl flooring and window to front.