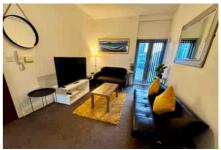

Internally the property comprises a communal hallway, excellent living room with archway into a fully equipped kitchen, double bedroom, separate toilet, and direct access ti the shared rear yard. On street parking is Available to the front.

Features of note include gas fired central heating, double glazing, 50" TV, appliances, and Wifi.

Viewing is essential!

Council Tax Band A (students must provide an exemption)

Damage Deposit £721.15 (5 weeks rent)

### **Communal Entrance**

Hallway leading to private entrance.

4.20m x 3.01m (13' 9" x 9' 11") approximately Ideal for lounge purposes with double doors to rear yard.