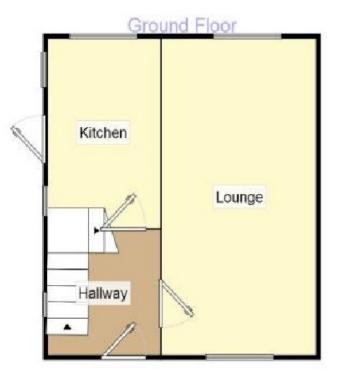

## Wilham Avenue, Eccles, M30 0QL

\*\*NO ONWARD CHAIN\*\* - VITALSPACE ESTATE AGENTS are pleased to offer for sale this well presented THREE BEDROOM semi detached property located on a quiet cul-de-sac location close to Eccles Town Centre, local amenities and the Trafford Centre. This property is offered for sale with no onward chain and briefly comprises; entrance hallway, spacious living/dining room and an extended modern kitchen. To the first floor there are THREE BEDROOMS and a three piece bathroom. Externally, a driveway to the front of the property provides off road parking whilst to the rear, a larger than average enclosed garden can be found. Contact VitalSpace Estate Agents on 0161 747 7807 for further information.