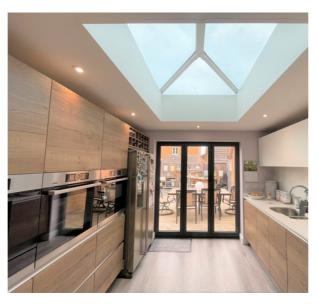

#### **GROUND FLOOR**

**ENTRANCE HALL** 

**CLOAKROOM** 

**KITCHEN** 

22' 9" x 8' 7" (6.93m x 2.62m)

SITTING ROOM

16' 0" x 11' 1" (4.88m x 3.38m)

**CONSERVATORY** 