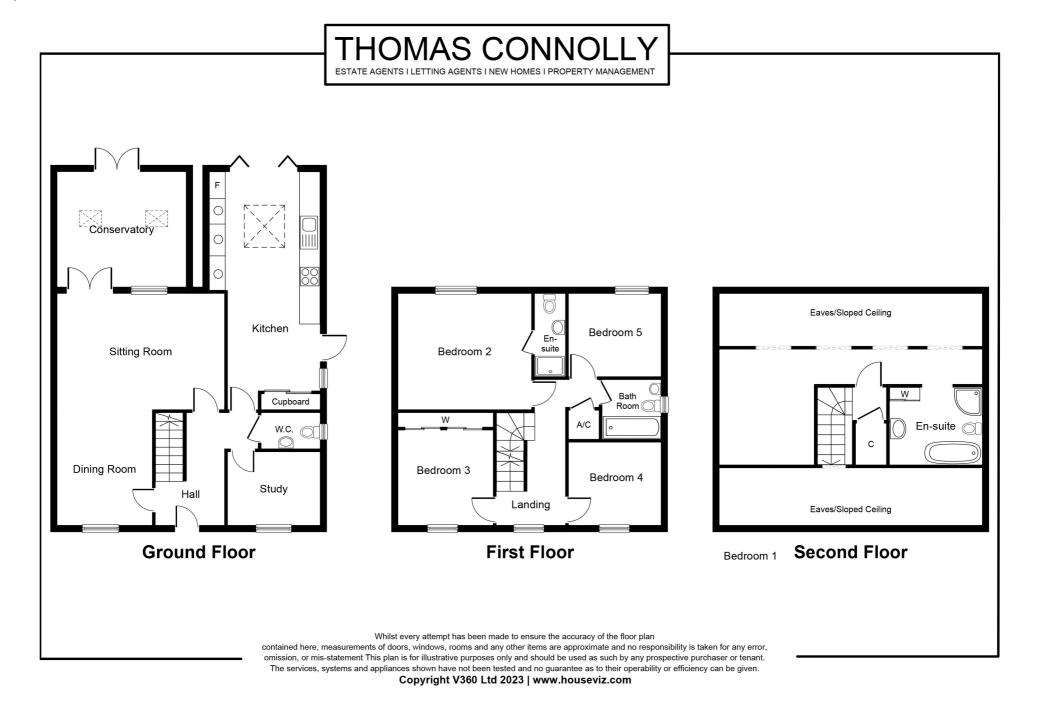

The accommodation in brief comprises; ground floor - entrance hall, downstairs cloakroom, extended kitchen, sitting room, conservatory, dining room and study. The first floor offers four bedrooms, one en-suite shower room to bedroom two and a family bathroom. The second floor is a loft conversion, dedicated to the master bedroom with it's own en-suite shower room. This property also greatly benefits from a front garden and decked rear garden with shed, single garage and driveway parking for three cars.

#### **GROUND FLOOR**

**ENTRANCE HALL** 

**CLOAKROOM** 

**KITCHEN** 

22' 9" x 8' 7" (6.93m x 2.62m)

SITTING ROOM

16' 0" x 11' 1" (4.88m x 3.38m)

**CONSERVATORY** 

12' 4" x 12' 1" (3.76m x 3.68m)

**DINING ROOM** 

10' 9" x 9' 1" (3.28m x 2.77m)

**STUDY** 

9' 6" x 7' 0" (2.90m x 2.13m)

**FIRST FLOOR** 

**BEDROOM TWO** 

12' 9" x 11' 6" (3.89m x 3.51m)

**EN-SUITE SHOWER ROOM TO BEDROOM TWO** 

#### BEDROOM THREE

9' 2" x 8' 11" (2.79m x 2.72m)

BEDROOM FOUR

8' 7" x 7' 11" (2.62m x 2.41m)

BEDROOM FIVE

8' 3" x 8' 11" (2.51m x 2.72m)

FAMILY BATHROOM

SECOND FLOOR

BEDROOM ONE

14' 10" max x 9' 6" (4.52m x 2.90m)

EN-SUITE SHOWER ROOM

**EXTERIOR** 

FRONT AND REAR GARDENS

SINGLE GARAGE

DRIVEWAY PARKING FOR THREE CARS

PLEASE NOTE