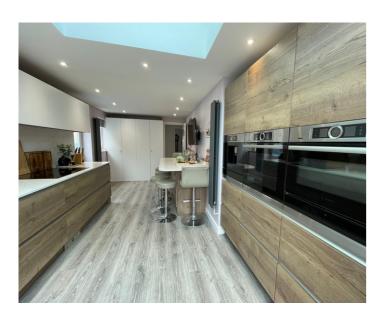

#### **GROUND FLOOR**

**ENTRANCE HALL** 

**CLOAKROOM** 

**KITCHEN** 

22' 9" x 8' 7" (6.93m x 2.62m)

SITTING ROOM

16' 0" x 11' 1" (4.88m x 3.38m)

**CONSERVATORY** 