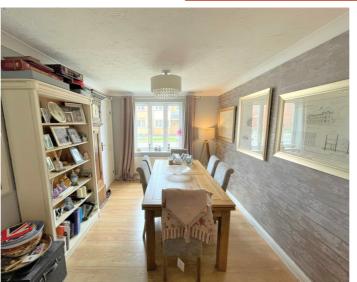

12' 4" x 12' 1" (3.76m x 3.68m)

**DINING ROOM** 

10' 9" x 9' 1" (3.28m x 2.77m)

**STUDY** 

9' 6" x 7' 0" (2.90m x 2.13m)

**FIRST FLOOR** 

**BEDROOM TWO** 

12' 9" x 11' 6" (3.89m x 3.51m)