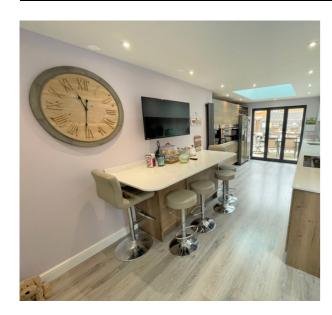

#### **GROUND FLOOR**

**ENTRANCE HALL** 

**CLOAKROOM** 

**KITCHEN** 

22' 9" x 8' 7" (6.93m x 2.62m)

SITTING ROOM

16' 0" x 11' 1" (4.88m x 3.38m)

**CONSERVATORY** 