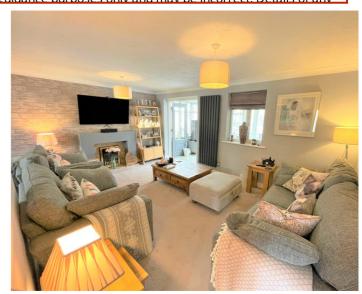

#### **GROUND FLOOR**

**ENTRANCE HALL** 

**CLOAKROOM** 

**KITCHEN** 

22' 9" x 8' 7" (6.93m x 2.62m)

SITTING ROOM

16' 0" x 11' 1" (4.88m x 3.38m)

**CONSERVATORY** 