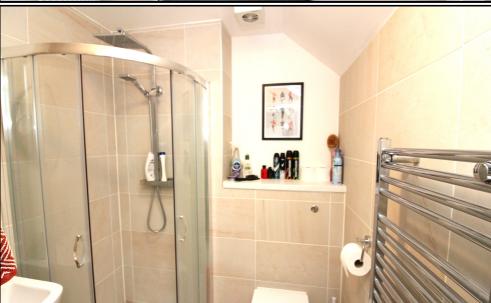

#### **En-Suite:**

Abt: 5' 0" x 5' 5" (1.52m x 1.65m) Fully tiled with corner shower unit with power shower. Low level wall flush WC. Heated towel rail. Pedestal wash basin with mixer taps.

#### Bathroom:

Abt: 5' 3" x 6' 6" (1.60m x 1.98m) Fully tiled, tiled flooring, full size bath with shower screen, fitted wall shower over bath, Pedestal sink with mixer tap. Low lever flush WC. Heated towel rail.