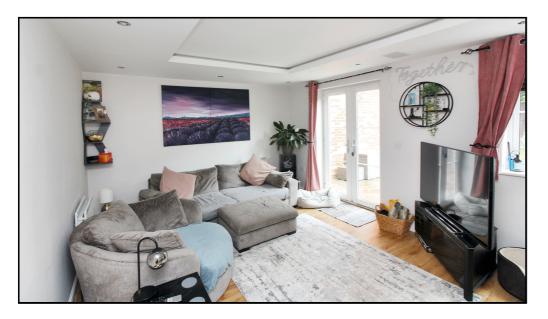

#### Lounge:

Abt: 18' 3" x 11' 3" (5.56m x 3.43m) Double glazed window to rear. Double glazed French doors to garden. Caidon flooring. Inserted ceiling feature with spotlights. Radiator.