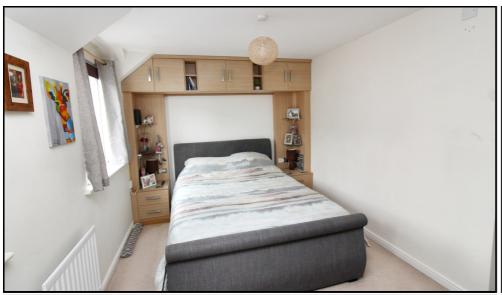

#### Master Bedroom:

Abt: 12' 8" x 8' 9" (3.86m x 2.67m) Two double glazed window to front. Built in cupboards around the bed, fitted wardrobes. Carpet as fitted, radiator.