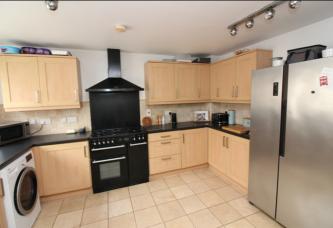

#### Kitchen:

Abt: 11' 7" x 12' 7" (3.53m x 3.84m) Double glazed window to front, tiled flooring, Great selection of base and wall units. Space for American style fridge / freezer. Space and plumbing for washing machine. Integrated dishwasher. Gas range cooker with splash back and extractor. Tiled splash back. Stainless steel single sink with drainer and swanneck tap.