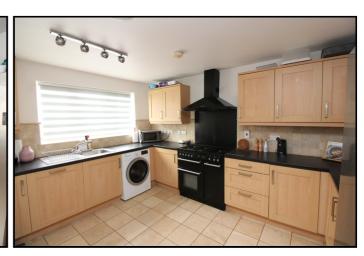

#### Kitchen:

Abt: 11' 7" x 12' 7" (3.53m x 3.84m) Double glazed window to front, tiled flooring, Great selection of base and wall units. Space for American style fridge / freezer. Space and plumbing for washing machine. Integrated dishwasher. Gas range cooker with splash back and extractor. Tiled splash back. Stainless steel single sink with drainer and swanneck tap.