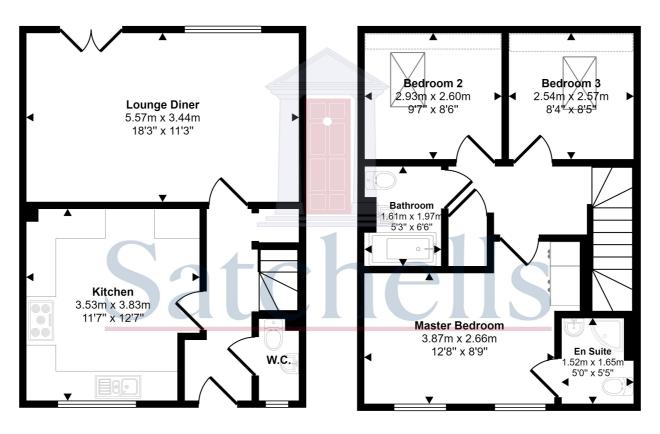

#### Kitchen:

Abt: 11' 7" x 12' 7" (3.53m x 3.84m) Double glazed window to front, tiled flooring, Great selection of base and wall units. Space for American style fridge / freezer. Space and plumbing for washing machine. Integrated dishwasher. Gas range cooker with splash back and extractor. Tiled splash back. Stainless steel single sink with drainer and swanneck tap.

#### Lounge:

Abt: 18' 3" x 11' 3" (5.56m x 3.43m) Double glazed window to rear. Double glazed French doors to garden. Caidon flooring. Inserted ceiling feature with spotlights. Radiator.

#### Master Bedroom:

Abt: 12' 8" x 8' 9" (3.86m x 2.67m) Two double glazed window to front. Built in cupboards around the bed, fitted wardrobes. Carpet as fitted, radiator.

#### **En-Suite:**

Abt: 5' 0" x 5' 5" (1.52m x 1.65m) Fully tiled with corner shower unit with power shower. Low level wall flush WC. Heated towel rail. Pedestal wash basin with mixer taps.

#### **Bedroom Two:**

Abt: 9' 7" x 8' 6" (2.92m x 2.59m) Velux window, karndean flooring, Radiator.

#### **Bedroom Three:**

Abt:  $8' 4'' \times 8' 5''$  (2.54m x 2.57m) Velux window, carpet as fitted, Radiator.

#### Bathroom:

Abt: 5' 3" x 6' 6" (1.60m x 1.98m) Fully tiled, tiled flooring, full size bath with shower screen, fitted wall shower over bath, Pedestal sink with mixer tap. Low lever flush WC. Heated towel rail.

Ground Floor Approx 42 sq m / 447 sq ft

First Floor Approx 42 sq m / 451 sq ft

Denotes head height below 1.5m

This floorplan is only for illustrative purposes and is not to scale. Measurements of rooms, doors, windows, and any items are approximate and no responsibility is taken for any error, omission or mis-statement. Icons of items such as bathroom suites are representations only and may not look like the real items. Made with Made Snappy 360.