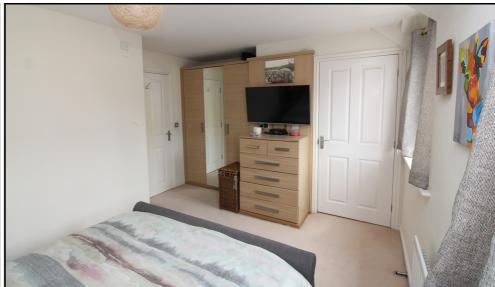

#### Master Bedroom:

Abt: 12' 8" x 8' 9" (3.86m x 2.67m) Two double glazed window to front. Built in cupboards around the bed, fitted wardrobes. Carpet as fitted, radiator.