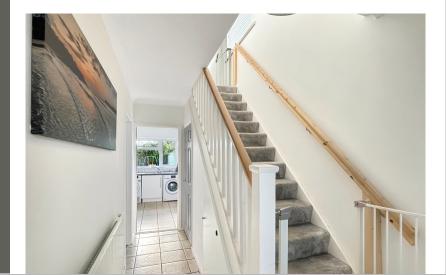

#### **Entrance Hall**

Tiled floor, radiator and under stairs storage.

### Landing

Double glazed window to side and loft access. (The loft is insulated and boarded).