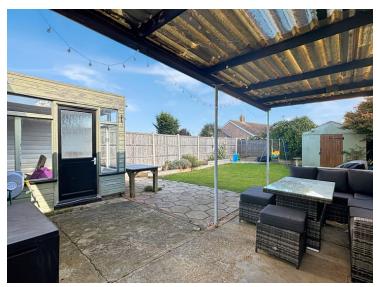

### Rear Garden

A well maintained rear garden mainly laid to lawn, patio area, garden shed and retained by fencing.

### **Parking**

Ample off road parking via the driveway.