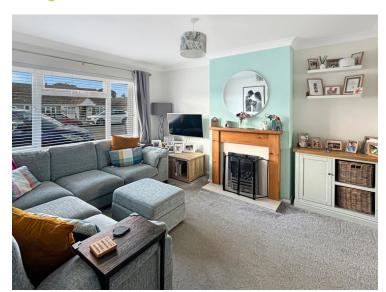

### Lounge

 $14' 1" \times 11' 11"$  (4.29m x 3.63m) Double glazed window to front, radiator, gas fireplace, vertical radiator, open plan onto: