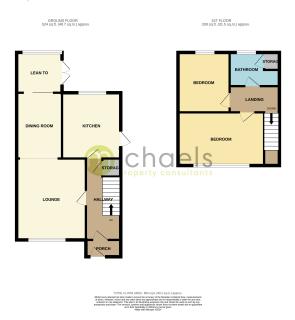

wall mounted boiler, integrated fridge/freezer, space for washing machine, tumble dryer and cooker.

### First Floor

### Landing

Double glazed window to side and loft access. (The loft is insulated and boarded).

# Property Details.

### **Bedroom**



15' 2" x 9' 0" (4.62m x 2.74m) Double glazed window to front and radiator.

### **Bedroom**



10' 3" x 8' 10" (3.12m x 2.69m) Double glazed window to rear and radiator.

#### **Bathroom**



Double glazed window to front, paneled bath with over head shower, wash hand basin, WC, radiator and airing cupboard.

### Outside

### Rear Garden



A well maintained rear garden mainly laid to lawn, patio area, garden shed and retained by fencing.

### **Parking**

Ample off road parking via the driveway.

## Property Details.

### **Floorplans**



### Location



We have not carried out a structural survey and the services, appliances and specific fittings have not been tested. All photographs, measurements, floor plans and distances referred to are given as a guide only and should not be relied upon for the purchase of carpets or any other fixtures or fittings. Gardens, roof terraces, balconies and communal gardens as well as tenure and lease details cannot have their accuracy guaranteed for intending purchasers. Lease details, service ground rent (where applicable) are given as a guide only and should be checked and confirmed by your solicitor prior to exchange of contracts.