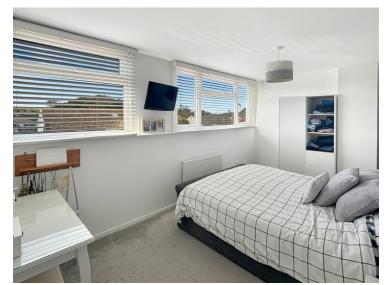

### **Bedroom**

15' 2" x 9' 0" (4.62m x 2.74m) Double glazed window to front and radiator.

### **Bedroom**

10' 3" x 8' 10" (3.12m x 2.69m) Double glazed window to rear and radiator.