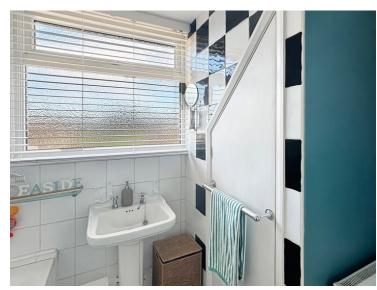

#### **Bathroom**

Double glazed window to front, paneled bath with over head shower, wash hand basin, WC, radiator and airing cupboard.