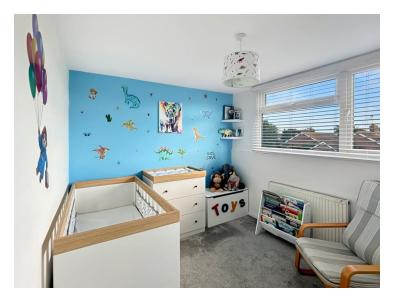

### **Bedroom**

15' 2" x 9' 0" (4.62m x 2.74m) Double glazed window to front and radiator.

### **Bedroom**

10' 3" x 8' 10" (3.12m x 2.69m) Double glazed window to rear and radiator.