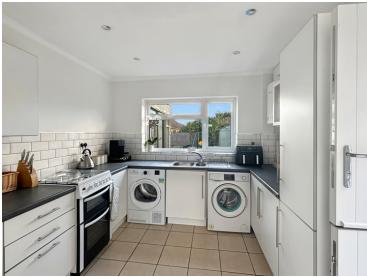

#### **Kitchen**

11' 0" x 10' 1" (3.35m x 3.07m) Double glazed window to rear, stable door to side, inset spot lights, tiled floor, range of wall and base units, laminate worktop, tiled splash back, wall mounted boiler, integrated fridge/freezer, space for washing machine, tumble dryer and cooker.