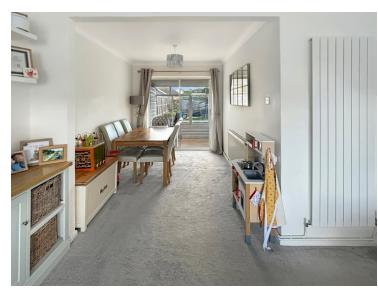

### **Dining Room**

11' 4" x 8' 0" (3.45m x 2.44m) Double glazed patio door to rear and radiator.