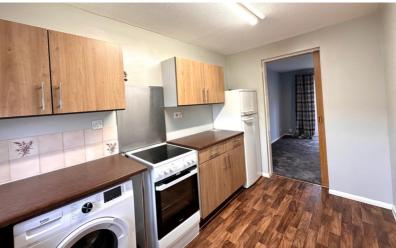

# Kitchen/Breakfast Room

11' 5" x 6' 10" (3.48m x 2.08m)
Entrance via the sliding door from the lounge, a range of matching wall and base units with a roll edge worktop, tiled splash back, stainless steel sink and drainer, uPVC window to the front aspect, storage heater, space and plumbing for a washing machine, space for a freestanding oven and freestanding tall fridge/freezer, two single sockets.