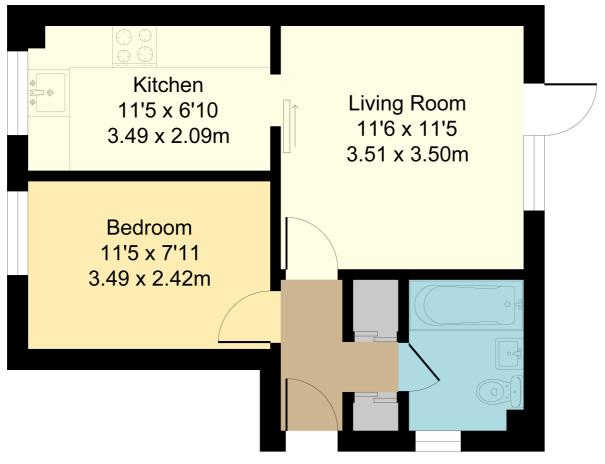

### **Lease Details**

Lease Length- 999 Years from 1985 (960 years remaining) Service Charge - N/A Ground Rent - N/A

Total Area: 37.3 m<sup>2</sup> ... 402 ft<sup>2</sup> All Measurements are approximate and for display purposes only