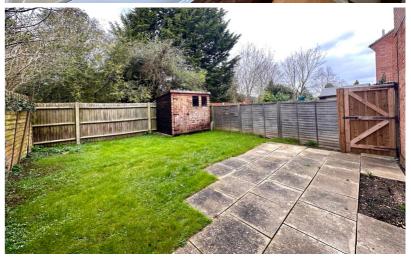

# Rear Garden

Large patio area, mainly laid to lawn, level garden fully enclosed via fence to both sides and the rear, storage shed to the rear, side access leading to the front of the property.