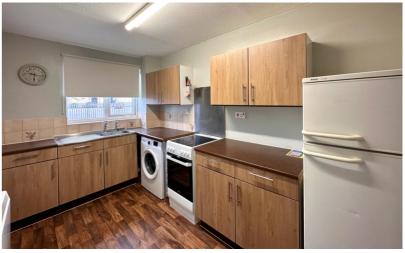

# Kitchen/Breakfast Room

11' 5" x 6' 10" (3.48m x 2.08m)
Entrance via the sliding door from the lounge, a range of matching wall and base units with a roll edge worktop, tiled splash back, stainless steel sink and drainer, uPVC window to the front aspect, storage heater, space and plumbing for a washing machine, space for a freestanding oven and freestanding tall fridge/freezer, two single sockets.