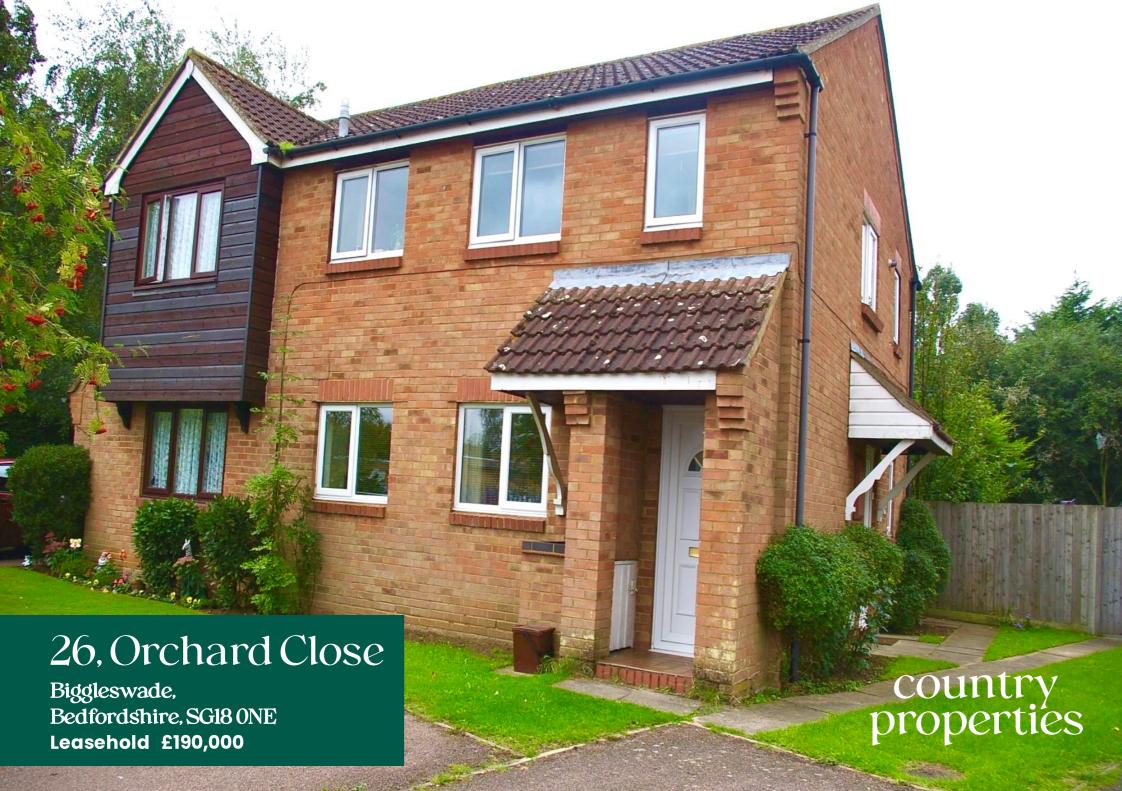

\*\* CHAIN FREE \*\* A brilliant opportunity to purchase this ground floor purpose built flat with its own rear garden and off road parking located within 0.7 miles of Biggleswade Town Centre and train links. The property comprises; entrance hallway, large double bedroom, bathroom, lounge with patio doors onto the rear garden and kitchen/breakfast room. Externally, the property has one parking space and a private enclosed rear garden which is laid to patio and lawn with a shed. The property offers plenty of storage.

- Ground Floor Flat
- Private Rear Garden
- One Double Bedroom
- No Onward Chain
- Separate Kitchen
- Lounge with Patio Doors onto the Garden
- Within 0.7miles from the Train Station
- Long Lease