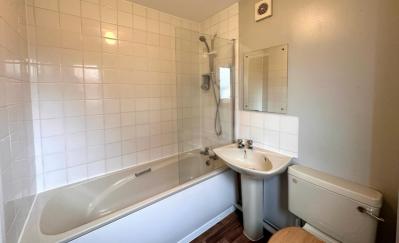

# Bathroom

Obscure uPVC window to the side aspect, two extractor fans, partially tiled, wash hand basin with pedestal, low level flush WC, bath with electric shower above.