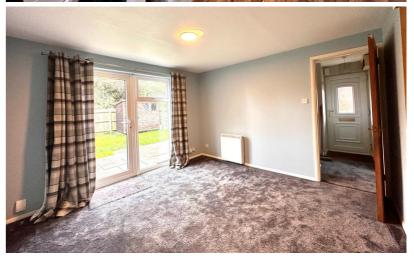

# Lounge

11' 7" x 11' 6" (3.53m x 3.51m) Storage heater, electric heater, single sockets, TV & telephone point, sliding door into the kitchen/breakfast room, uPVC patio door to rear garden