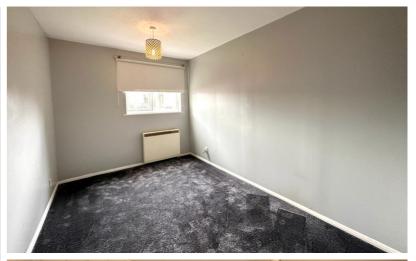

## Bedroom One

11' 5" x 7' 11" (3.48m x 2.41m) uPVC window to the front aspect, single sockets, storage heater.