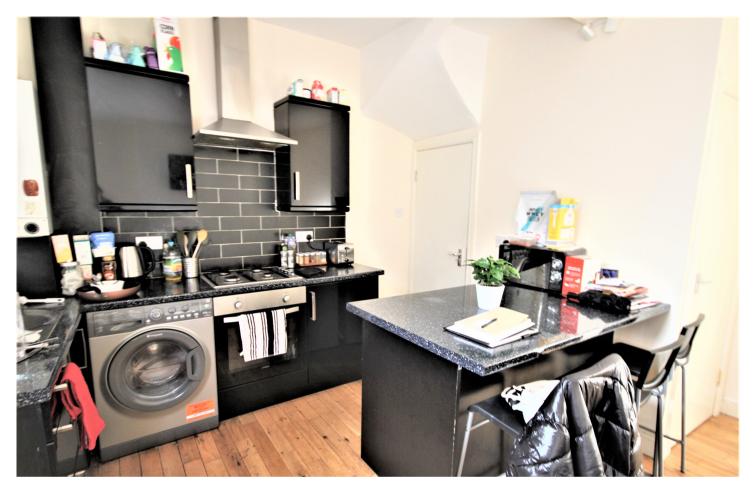

## £1,290.54 Freehold

A modern, three bedroom, three bathroom student property located in central Hyde Park. This property has been refurbished to a very high standard including the following fittings: oak flooring to common areas, leather beds, wall mounted flat screen TV in the lounge as well as each bedroom, fitted bedroom furniture, luxury bathrooms and gloss black fitted kitchen. All the furniture and white goods are included in the rental price. Definitely one to be viewed!