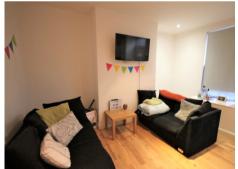

## £1,290.54 Freehold

A modern, three bedroom, three bathroom student property located in central Hyde Park. This property has been refurbished to a very high standard including the following fittings: oak flooring to common areas, leather beds, wall mounted flat screen TV in the lounge as well as each bedroom, fitted bedroom furniture, luxury bathrooms and gloss black fitted kitchen. All the furniture and white goods are included in the rental price. Definitely one to be viewed!