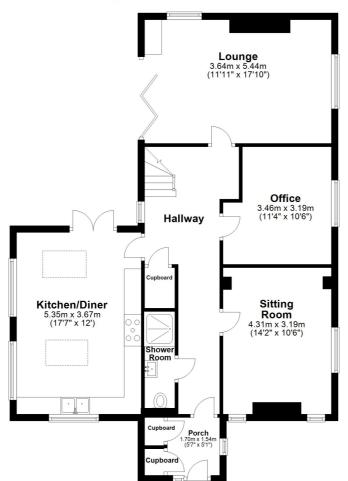

As you approach, the house captivates with its charming KERB APPEAL, promising a WARM WELCOME that extends throughout. Stepping inside, the heart of the home reveals itself in the form of a SPACIOUS DINING KITCHEN, where culinary delights are prepared amidst the BACKDROP of SPECTACULAR SUNSETS painting the open fields. The dual-aspect LOUNGE, adorned with BI-FOLDING DOORS, invites the outside in, offering a seamless connection to the picturesque surroundings.

A haven for relaxation awaits in the SEPARATE SITTING ROOM, complete with a wood-burning stove, while the inclusion of a HOME OFFICE caters to modern lifestyles. Practicality meets luxury with the addition of a DOWNSTAIRS SHOWER ROOM, ensuring convenience for everyday living.

## **Ground Floor**

Approx. 87.5 sq. metres (941.7 sq. feet)

Approx. 64.7 sq. metres (696.9 sq. feet)

Total area: approx. 152.2 sq. metres (1638.6 sq. feet)

Plan produced using PlanUp.