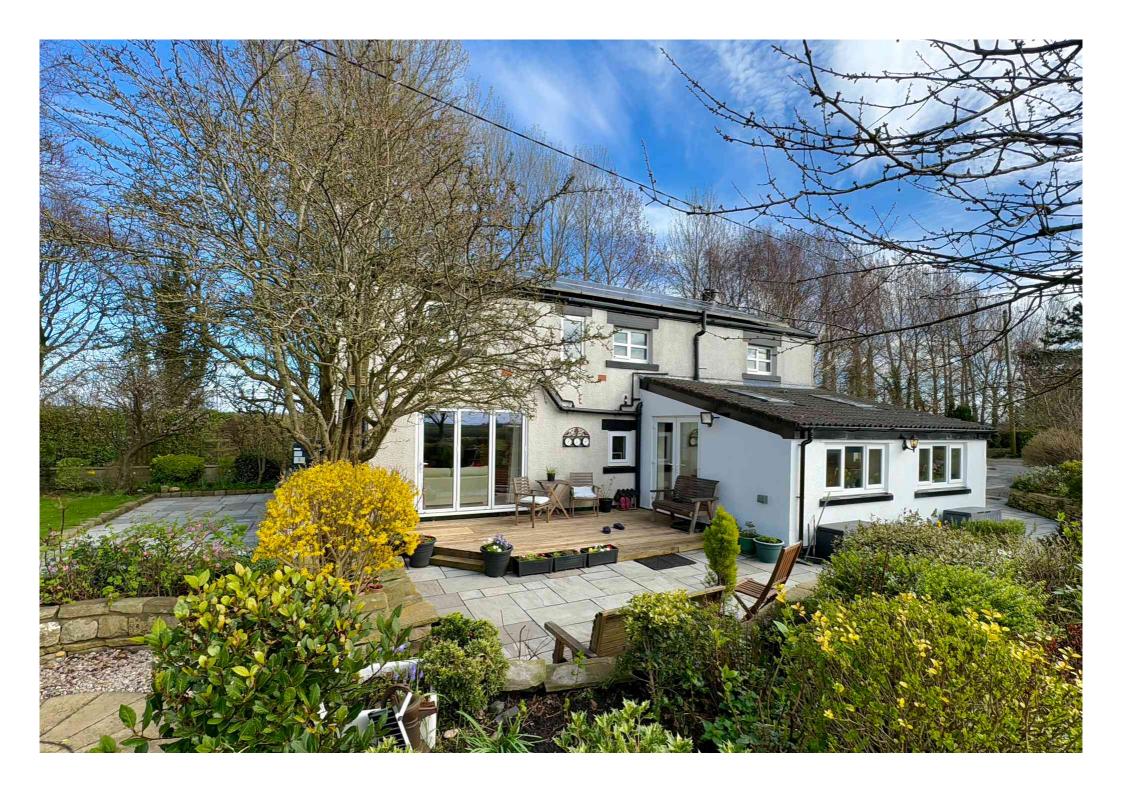

Oak Cottage, Plex Lane, Halsall, L39 7JZ

£550,000

Nestled in a RURAL SETTING, this charming COTTAGE-STYLE DETACHED HOUSE embodies the essence of IDYLLIC COUNTRY LIVING, boasting BREATHTAKING OPEN VISTAS that stretch as far as the eye can see. With a rich history spanning 30 years, this cherished home has been a beloved sanctuary where cherished memories were made, generations were raised, and laughter echoed through its walls. Now, it eagerly awaits new owners to embark on their own journey of joy and create their own tapestry of unforgettable moments.

IMPECCABLY MAINTAINED over the years, the property exudes timeless elegance and offers TASTEFULLY STYLED accommodation that seamlessly blends COMFORT with SOPHISTICATION. Enhanced with SOLAR PANELS, the home not only champions sustainability but also provides a steady income stream, a testament to its forward-thinking design and practicality.

As you approach, the house captivates with its charming KERB APPEAL, promising a WARM WELCOME that extends throughout. Stepping inside, the heart of the home reveals itself in the form of a SPACIOUS DINING KITCHEN, where culinary delights are prepared amidst the BACKDROP of SPECTACULAR SUNSETS painting the open fields. The dual-aspect LOUNGE, adorned with BI-FOLDING DOORS, invites the outside in, offering a seamless connection to the picturesque surroundings.