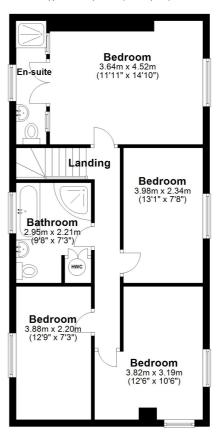

Ascending the stairs, FOUR BEDROOMS await, accompanied by a FAMILY BATHROOM. The main bedroom indulges in its own private EN-SUITE, providing a sanctuary of comfort and tranquillity.

Outside, the enchantment continues, as meticulously maintained gardens unfold, spanning an IMPRESSIVE 0.34 OF AN ACRE. A sanctuary for nature lovers and garden enthusiasts alike, the expansive plot offers endless possibilities, from cultivating your OWN VEGETABLES to revelling in the bounty of FRUIT TREES and the joyful presence of FREE-ROAMING CHICKENS.

## **Ground Floor**

Approx. 87.5 sq. metres (941.7 sq. feet)

Approx. 64.7 sq. metres (696.9 sq. feet)

Total area: approx. 152.2 sq. metres (1638.6 sq. feet)

Plan produced using PlanUp.