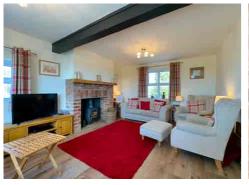

A haven for relaxation awaits in the SEPARATE SITTING ROOM, complete with a wood-burning stove, while the inclusion of a HOME OFFICE caters to modern lifestyles. Practicality meets luxury with the addition of a DOWNSTAIRS SHOWER ROOM, ensuring convenience for everyday living.