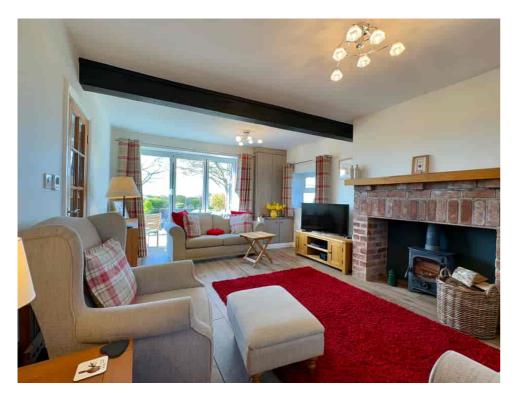

As you approach, the house captivates with its charming KERB APPEAL, promising a WARM WELCOME that extends throughout. Stepping inside, the heart of the home reveals itself in the form of a SPACIOUS DINING KITCHEN, where culinary delights are prepared amidst the BACKDROP of SPECTACULAR SUNSETS painting the open fields. The dual-aspect LOUNGE, adorned with BI-FOLDING DOORS, invites the outside in, offering a seamless connection to the picturesque surroundings.

A haven for relaxation awaits in the SEPARATE SITTING ROOM, complete with a wood-burning stove, while the inclusion of a HOME OFFICE caters to modern lifestyles. Practicality meets luxury with the addition of a DOWNSTAIRS SHOWER ROOM, ensuring convenience for everyday living.