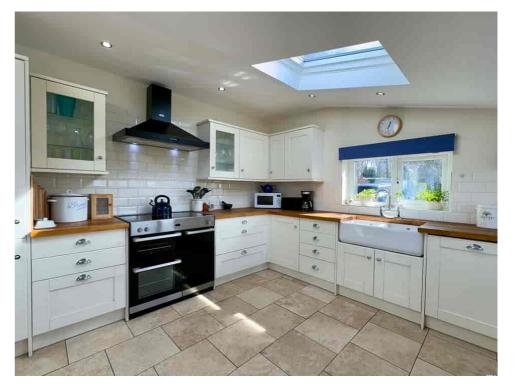

As you approach, the house captivates with its charming KERB APPEAL, promising a WARM WELCOME that extends throughout. Stepping inside, the heart of the home reveals itself in the form of a SPACIOUS DINING KITCHEN, where culinary delights are prepared amidst the BACKDROP of SPECTACULAR SUNSETS painting the open fields. The dual-aspect LOUNGE, adorned with BI-FOLDING DOORS, invites the outside in, offering a seamless connection to the picturesque surroundings.