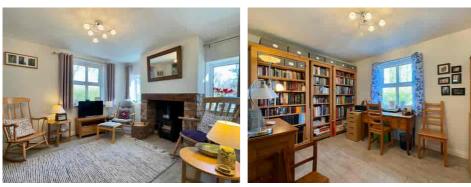

As you approach, the house captivates with its charming KERB APPEAL, promising a WARM WELCOME that extends throughout. Stepping inside, the heart of the home reveals itself in the form of a SPACIOUS DINING KITCHEN, where culinary delights are prepared amidst the BACKDROP of SPECTACULAR SUNSETS painting the open fields. The dual-aspect LOUNGE, adorned with BI-FOLDING DOORS, invites the outside in, offering a seamless connection to the picturesque surroundings.

A haven for relaxation awaits in the SEPARATE SITTING ROOM, complete with a wood-burning stove, while the inclusion of a HOME OFFICE caters to modern lifestyles. Practicality meets luxury with the addition of a DOWNSTAIRS SHOWER ROOM, ensuring convenience for everyday living.