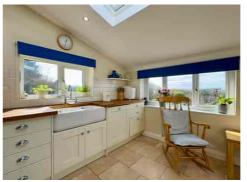

As you approach, the house captivates with its charming KERB APPEAL, promising a WARM WELCOME that extends throughout. Stepping inside, the heart of the home reveals itself in the form of a SPACIOUS DINING KITCHEN, where culinary delights are prepared amidst the BACKDROP of SPECTACULAR SUNSETS painting the open fields. The dual-aspect LOUNGE, adorned with BI-FOLDING DOORS, invites the outside in, offering a seamless connection to the picturesque surroundings.