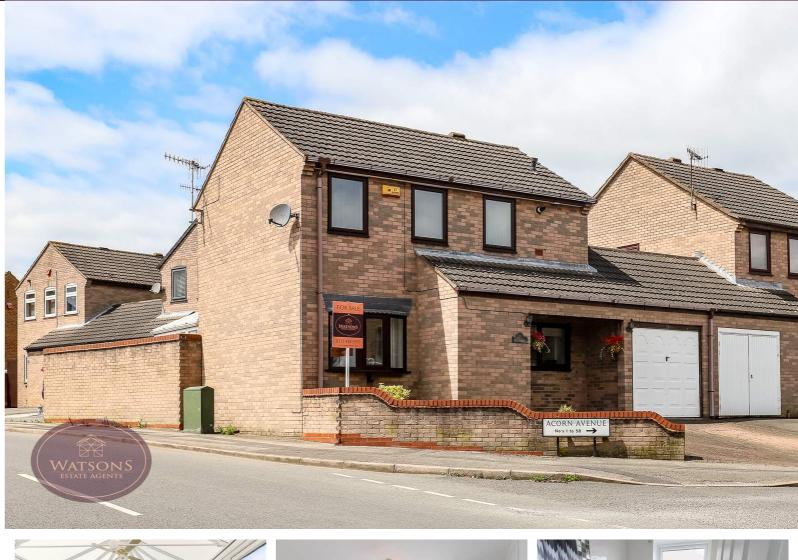

# Acorn Avenue, Giltbrook, NG16 2UF

## Acorn Avenue, Giltbrook, NG16 2UF

£240,000

GROUND FLOOR

\*\*\* FAMILY LIFE ON ACORN AVENUE \*\*\* Offered for sale with NO CHAIN we expect this 3 bedroom home to be a hit with families! Boasting well presented and flexible living space with a living room, dining room, fitted breakfast kitchen, conservatory, 3 bedrooms and a family bathroom. To the outside is a private rear garden and driveway. The property is located very conveniently for local shops, public transport and the A610 and must be viewed to be fully appreciated!

## Outside

To the front of the property is a block paved driveway providing ample off road parking, leading to the garage with up & over door used for storage only. The rear garden comprises a paved patio, turfed lawn, flower bed borders with a range of plants & shrubs and is enclosed by wall and timber fencing to the perimeter