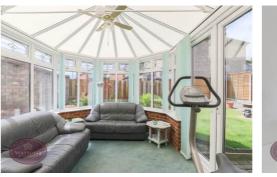

#### Conservatory

Brick & uPVC double glazed construction, radiator and French doors to the rear garden.