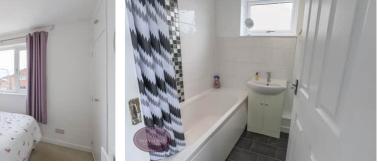

#### Bathroom

3 piece suite in white comprising WC, vanity sink unit and bath with mains fed shower over. Chrome heated towel rail, obscured uPVC double glazed window to the side.