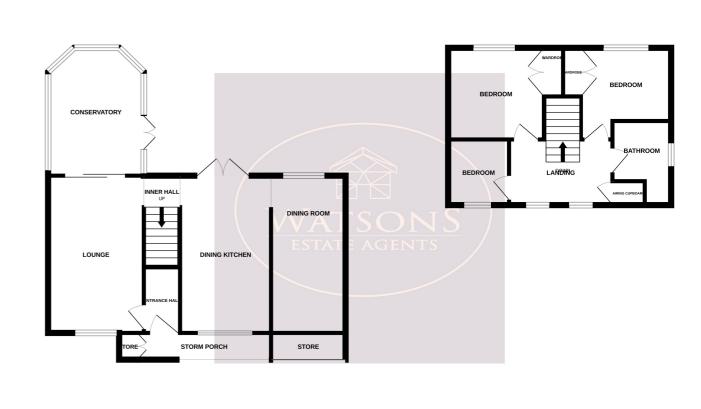

## **Ground Floor**

# **Storm Porch**

Space for refuse bins, door to the entrance hall

#### **Entrance Hall**

Door to the lounge and stairs to the first floor.

# Lounge

4.6m x 2.8m (15' 1" x 9' 2") UPVC double glazed window to the front, radiator, wood effect laminate flooring, sliding patio doors to the conservatory and open to the kitchen.

#### Dining Room

4.51m x 2.25m (14' 10" x 7' 5") UPVC double glazed window to the rear, wood effect laminate flooring, radiator. Open to the dining kitchen.

#### **Dining Kitchen**

4.6m x 2.67m (15' 1" x 8' 9") A range of matching wall & base units, work surfaces incorporating an inset stainless steel sink & drainer unit. Integrated appliances to include: electric oven & gas hob with extractor over, dishwasher and washing machine. Radiator, tiled flooring, open to the dining room and French doors to the rear garden.

#### Conservatory

Brick & uPVC double glazed construction, radiator and French doors to the rear garden.

# Landing

**First Floor** 

2 uPVC double glazed windows to the front, cupboard housing the combination boiler, access to the attic with power and doors to all bedrooms and bathroom.

#### Bedroom 1

2.8m x 2.75m (9' 2" x 9' 0") UPVC double glazed window to the rear, wardrobe and radiator.

#### Bedroom 2

2.73m x 2.13m (8' 11" x 7' 0") UPVC double glazed window to the rear, wardrobe and radiator.

#### Bedroom 3

2.0m x 1.79m (6' 7" x 5' 10") UPVC double glazed window to the front and radiator.

#### Bathroom

3 piece suite in white comprising WC, vanity sink unit and bath with mains fed shower over. Chrome heated towel rail, obscured uPVC double glazed window to the side.

## Outside

To the front of the property is a block paved driveway providing ample off road parking, leading to the garage with up & over door used for storage only. The rear garden comprises a paved patio, turfed lawn, flower bed borders with a range of plants & shrubs and is enclosed by wall and timber fencing to the perimeter