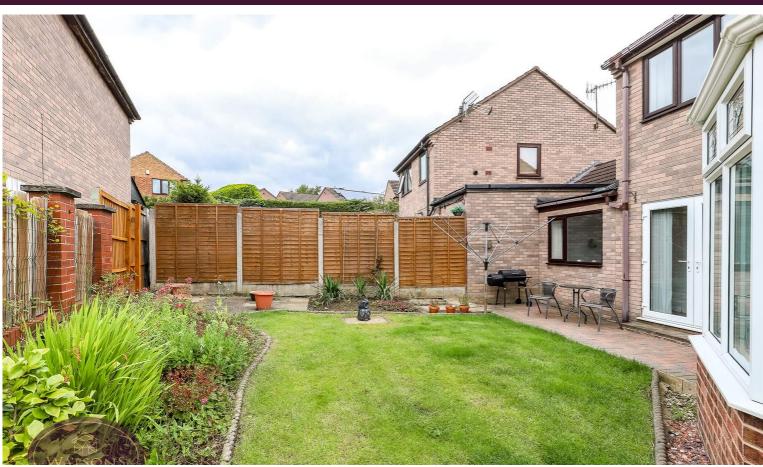

## Outside

To the front of the property is a block paved driveway providing ample off road parking, leading to the garage with up & over door used for storage only. The rear garden comprises a paved patio, turfed lawn, flower bed borders with a range of plants & shrubs and is enclosed by wall and timber fencing to the perimeter