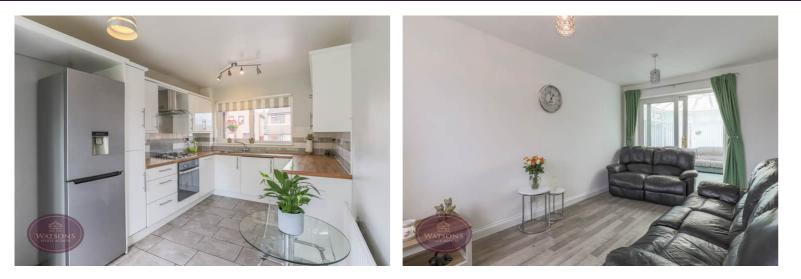

#### **Dining Kitchen**

4.6m x 2.67m (15' 1" x 8' 9") A range of matching wall & base units, work surfaces incorporating an inset stainless steel sink & drainer unit. Integrated appliances to include: electric oven & gas hob with extractor over, dishwasher and washing machine. Radiator, tiled flooring, open to the dining room and French doors to the rear garden.

# Lounge

4.6m x 2.8m (15' 1" x 9' 2") UPVC double glazed window to the front, radiator, wood effect laminate flooring, sliding patio doors to the conservatory and open to the kitchen.