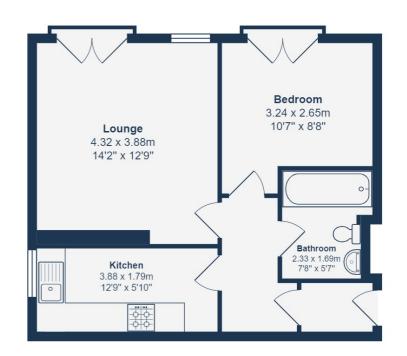

## **FIRST FLOOR**

#### Lounge

14' 2" x 12' 9" (4.32m x 3.89m) Double glazed window and French doors to Juliet balcony, pendant ceiling light, radiator, laminate wood flooring.

### Kitchen

12' 9" x 5' 10" (3.89m x 1.78m) Double-glazed windows, tube ceiling light, fitted kitchen units, sink with mixer tap and drainer, plumbing for washing machine, integrated oven, Shared Parking gas hob and extractor hood, boiler, tile flooring.

## Bedroom

10' 7" x 8' 8" (3.23m x 2.64m) Double glazed French doors to Juliet balcony, pendant ceiling light, radiator, laminate wood flooring.

#### Bathroom

7' 8" x 5' 7" (2.34m x 1.70m) Ceiling light, bathtub with shower and screen, pedestal washbasin, WC, tile flooring.

OUTSIDE

#### **First Floor**

#### Total Area: 44.4 m<sup>2</sup> ... 478 ft<sup>2</sup>

Drawn for Stanfords Sales & Lettings This floorplan is for illustrative purposes only. Whilst every effort has been made to ensure the accuracy of the plan, the dimensions and total area are approximated only and should not be relied upon.