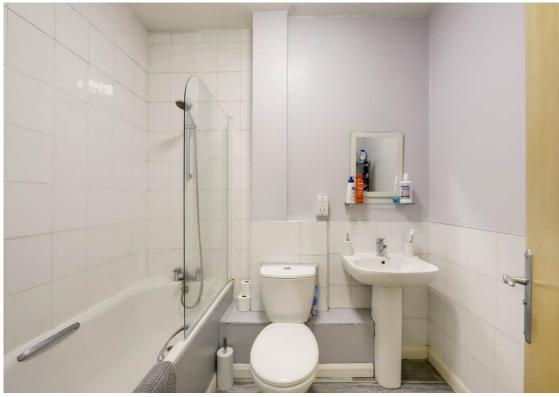

#### Bathroom

7' 8" x 5' 7" (2.34m x 1.70m) Ceiling light, bathtub with shower and screen, pedestal washbasin, WC, tile flooring.

OUTSIDE