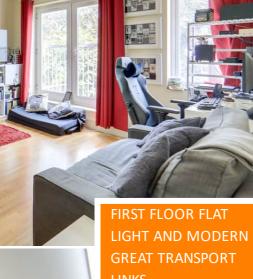

#### Lounge

14' 2" x 12' 9" (4.32m x 3.89m) Double glazed window and French doors to Juliet balcony, pendant ceiling light, radiator, laminate wood flooring.