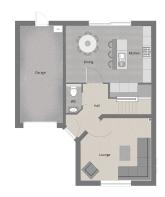

LAST CHANCE TO PURCHASE ON THE BEAUTIFUL THORPE PADDOCKS DEVELOPMENT LOCATED IN THE TRANQUIL VILLAGE OF THORPE THEWLES.

The IMPRESSIVE 4-bedroom detached CONISTON offers superb family accommodation and commands instant kerb appeal. The kitchen/dining area boasts a large open plan that has access to the rear garden with stylish Anthracite sliding doors to the rear SOUTH FACING GARDENS. A separate large living room, WC and integral garage make up the rest of the well designed ground floor.

## **FLOORPLAN**

HALL 2.53 × 1.79 [8' · 3' × 5' · 8'] WC 0.9 × 1.95 [3' · 0' × 6' · 5"]