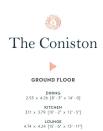

## **FLOORPLAN**

HALL 2.53 × 1.79 [8' · 3' × 5' · 8'] WC 0.9 × 1.95 [3' · 0' × 6' · 5"]