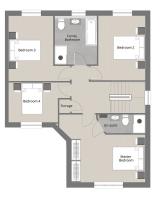

Upstairs the master bedroom featuring a full height window is complete with en-suite facilities.

Together with a further 3 double bedrooms and a large family bathroom, the Coniston provides overall practicality in a well-proportioned family home.