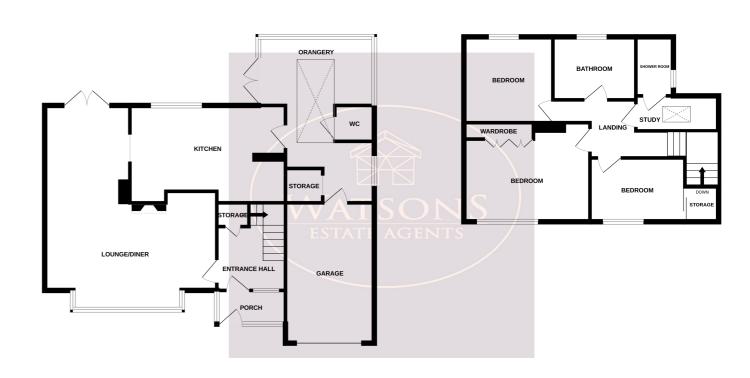

\*\*\* SPACE & MORE SPACE \*\*\* If you're searching for your forever home then look no further! This property has been a well loved family home for many years and boasts both ample & versatile space throughout. Having been extended over the decades, this property provides something for all the family ticking every single box. In brief, the accommodation comprises: porch, entrance hall, generous L shaped lounge diner, kitchen, snug & orangery and ground floor WC. To the first floor there are 3 good sized bedrooms, study/nursery, family bathroom and a separate shower room which could easily be adapted if required. Outside, the west-facing garden is a great feature, providing good space for children & pets with a high level of privacy. Off street parking is available to the front with a wider than usual driveway and an integral garage. Located on Plumptre Way with a tree lined outlook over Coronation Park, this property sits amongst seven detached properties all individually built and designed. If you're wanting something a little different, this property could be the one for you! To truly appreciate the space & location, a viewing is absolutely ESSENTIAL. Call our sales team now to arrange a viewing!

#### **Ground Floor**

**Porch** 

UPVC double glazed entrance door. Door to the entrance hall.

## **Entrance Hall**

Stairs to the first floor, under stairs storage/cloakroom, Karndean flooring, vertical radiator and door to the lounge.

# L Shaped Lounge

5.76m (max) x 4.44m (18' 11" x 14' 7") UPVC double glazed bay window to the front, wooden fireplace surround with inset multi fuel burner, 2 radiators, Karndean flooring. Door to the kitchen and French doors leading to the rear garden.

#### Kitchen

4.09m x 3.42m (13' 5" x 11' 3") A range of matching wall & base units, granite work surfaces incorporating an inset one & a half bowl stainless steel sink & drainer unit. Integrated appliances to include: waist height double oven, 5 ring gas hob with extractor over, dishwasher and fridge. Ceiling spotlights, radiator, uPVC double glazed window to the rear and door to the side leading to the snug and door to the orangery.

## Office Space

2.54m x 2.21m (8' 4" x 7' 3") Obscured uPVC double glazed window to the side, tiled flooring, ceiling spotlights, built in storage cupboard and door to the garage.

# Orangery

4.38m x 1.87m (3.21m max) (14' 4" x 6' 2") Brick & uPVC double glazed construction, tiled flooring, ceiling lantern, ceiling spotlights, integrated blinds. French doors leading to the rear garden and door to the WC.

#### WC.

WC, vanity sink unit, vertical radiator and obscured uPVC double glazed window to the side.

# Landing

UPVC double glazed window to the side, access to the attic (partly boarded with drop down ladder), vertical radiator, and doors to all bedrooms, snug/study and family bathroom.

GROUND FLOOR 1ST FLOOR

#### Bedroom 1

4.27m x 3.0m (14' 0" x 9' 10") UPVC double glazed window to the front, a range of fitted furniture and fitted wardrobes. Radiator.

# Bedroom 2

3.41m x 2.83m (11' 2" x 9' 3") UPVC double glazed window to the rear, wood effect laminate flooring and radiator.

### Bedroom 3

2.87m x 2.32m (9' 5" x 7' 7") UPVC double glazed window to the front, fitted wardrobe and radiator.

# Nursery/Study

Velux window and door to the shower room.

## **Shower Room**

Shower cubicle with electric shower over, pedestal sink unit. Obscured uPVC double glazed window to the side, radiator and ceiling spotlights.

# Bathroom

4 piece suite in white comprising: concealed cistern WC, vanity sink unit, bath and shower cubicle with mains fed dual rainfall effect shower over. Heated towel rail, ceiling spotlights, extractor fan and obscured uPVC double glazed window to the rear.

# Outside

To the front of the property is a turfed lawn, flower bed borders with a range of plants & shrubs. A tarmacadam driveway provides ample off road parking and leads to the integral garage measuring 6.13m x 2.55m with up & over door, power, radiator and housing the combination boiler. The West facing rear garden offers a good level of privacy and comprises a paved patio, turfed lawn, flower bed borders with a range of plants & shrubs and 3 timber built sheds. The garden is enclosed by timber fencing to the perimeter.