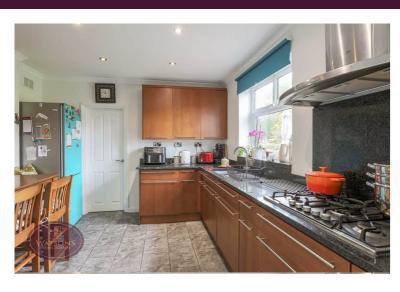

#### Kitchen

4.09m x 3.42m (13' 5" x 11' 3") A range of matching wall & base units, granite work surfaces incorporating an inset one & a half bowl stainless steel sink & drainer unit. Integrated appliances to include: waist height double oven, 5 ring gas hob with extractor over, dishwasher and fridge. Ceiling spotlights, radiator, uPVC double glazed window to the rear and door to the side leading to the snug and door to the orangery.