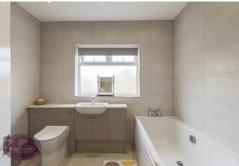

# Bathroom

4 piece suite in white comprising: concealed cistern WC, vanity sink unit, bath and shower cubicle with mains fed dual rainfall effect shower over. Heated towel rail, ceiling spotlights, extractor fan and obscured uPVC double glazed window to the rear.