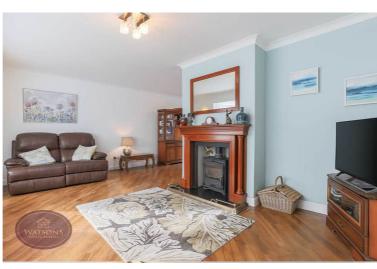

# L Shaped Lounge

5.76m (max) x 4.44m (18' 11" x 14' 7") UPVC double glazed bay window to the front, wooden fireplace surround with inset multi fuel burner, 2 radiators, Karndean flooring. Door to the kitchen and French doors leading to the rear garden.