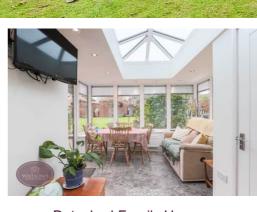

# Orangery

4.38m x 1.87m (3.21m max) (14' 4" x 6' 2") Brick & uPVC double glazed construction, tiled flooring, ceiling lantern, ceiling spotlights, integrated blinds. French doors leading to the rear garden and door to the WC.