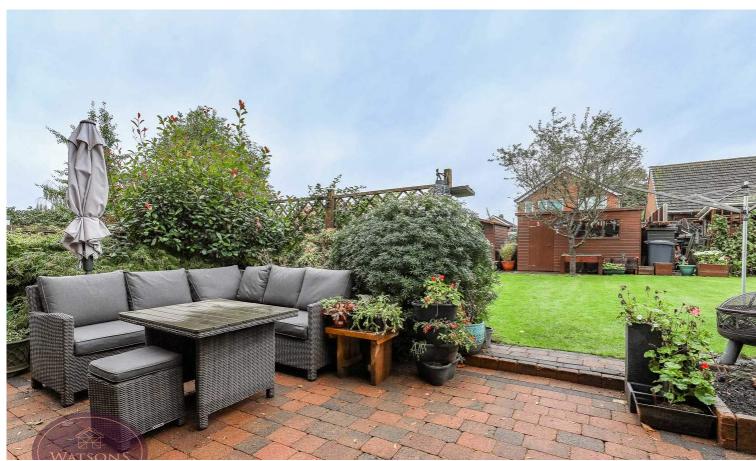

# Outside

To the front of the property is a turfed lawn, flower bed borders with a range of plants & shrubs. A tarmacadam driveway provides ample off road parking and leads to the integral garage measuring 6.13m x 2.55m with up & over door, power, radiator and housing the combination boiler. The West facing rear garden offers a good level of privacy and comprises a paved patio, turfed lawn, flower bed borders with a range of plants & shrubs and 3 timber built sheds. The garden is enclosed by timber fencing to the perimeter.