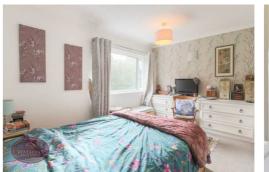

#### Bedroom 1

4.27m x 3.0m (14' 0" x 9' 10") UPVC double glazed window to the front, a range of fitted furniture and fitted wardrobes. Radiator.