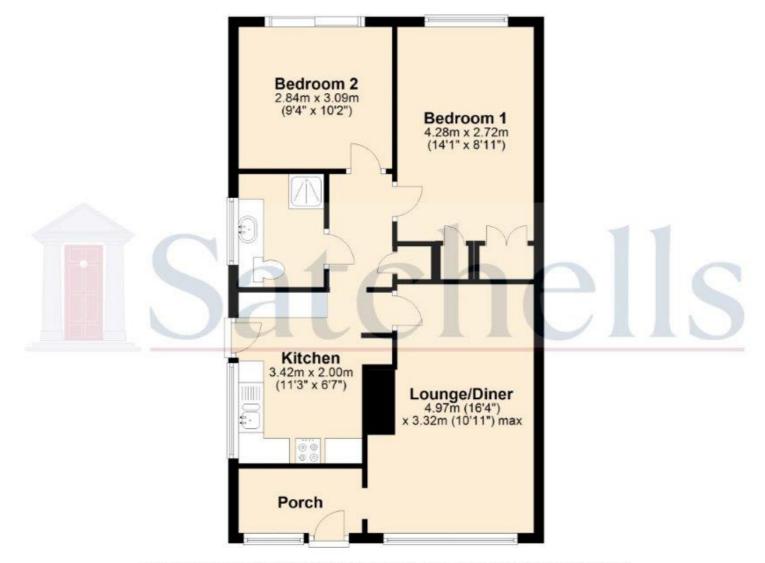

#### Ground Floor: Lounge/Diner:

Abt. 16' 4" x 10' 11" (4.98m x 3.33m) Entrance from front door. Double glazed Upvc windows. Log burner. Radiator. Newly carpeted.

#### Kitchen:

Abt. 11' 3" x 8' 1" (3.43m x 2.46m) Range of fitted work tops with plumbing for appliances. Stainless steel sink basin. Splash back tiling. Upvc double glazed windows and door.

### Master Bedroom:

Abt. 14' 1" x 8' 11" (4.29m x 2.72m) Upvc double glazed windows. Fitted wardrobes. Radiator. Carpeted throughout.

### Bedroom Two:

Abt. 9' 4" x 10' 2" (2.84m x 3.10m) Upvc sliding doors with access to rear garden. Radiator. Carpeted throughout.

### Family Bathroom:

The bathroom suite is fitted with a shower cubicle, low level flush WC and sink basin.

# Satchells

**Ground Floor** 

For illustrative purposes only - NOT TO SCALE - Measurements shown are approximate. The size and position of doors, windows, appliances and other features are approximate. Plan produced using PlanUp.