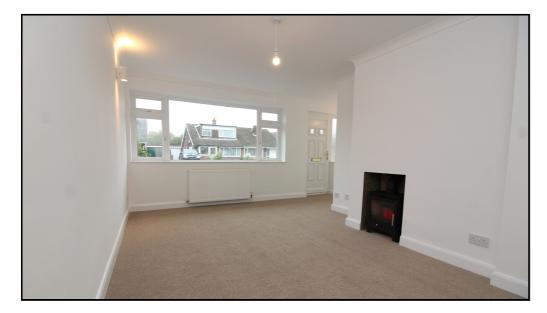

#### Ground Floor: Lounge/Diner:

Abt. 16' 4" x 10' 11" (4.98m x 3.33m) Entrance from front door. Double glazed Upvc windows. Log burner. Radiator. Newly carpeted.