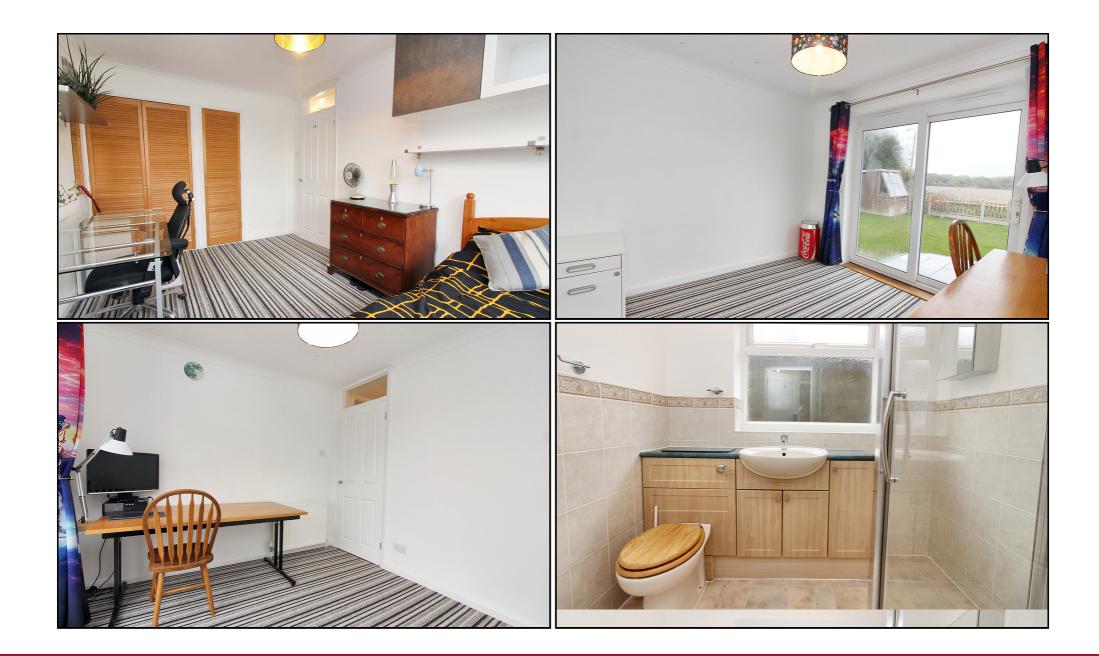

#### Ground Floor: Lounge/Diner:

Abt. 16' 4" x 10' 11" (4.98m x 3.33m) Entrance from front door. Double glazed Upvc windows. Log burner. Radiator. Newly carpeted.

#### Kitchen:

Abt. 11' 3" x 8' 1" (3.43m x 2.46m) Range of fitted work tops with plumbing for appliances. Stainless steel sink basin. Splash back tiling. Upvc double glazed windows and door.

### Master Bedroom:

Abt. 14' 1" x 8' 11" (4.29m x 2.72m) Upvc double glazed windows. Fitted wardrobes. Radiator. Carpeted throughout.

### Bedroom Two:

Abt. 9' 4" x 10' 2" (2.84m x 3.10m) Upvc sliding doors with access to rear garden. Radiator. Carpeted throughout.

### Family Bathroom:

The bathroom suite is fitted with a shower cubicle, low level flush WC and sink basin.