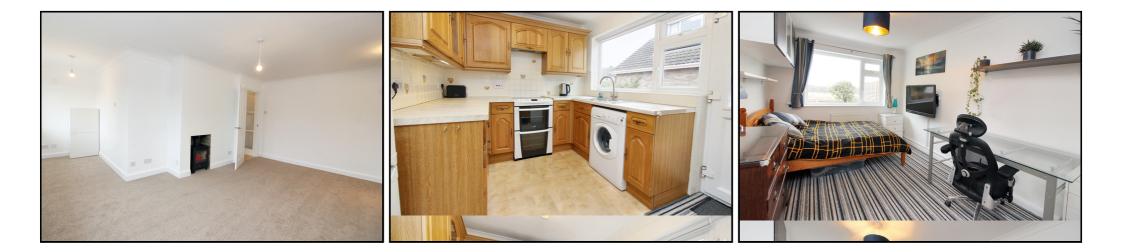

#### Kitchen:

Abt. 11' 3" x 8' 1" (3.43m x 2.46m) Range of fitted work tops with plumbing for appliances. Stainless steel sink basin. Splash back tiling. Upvc double glazed windows and door.

### Master Bedroom:

Abt. 14' 1" x 8' 11" (4.29m x 2.72m) Upvc double glazed windows. Fitted wardrobes. Radiator. Carpeted throughout.

### Bedroom Two:

Abt. 9' 4" x 10' 2" (2.84m x 3.10m) Upvc sliding doors with access to rear garden. Radiator. Carpeted throughout.