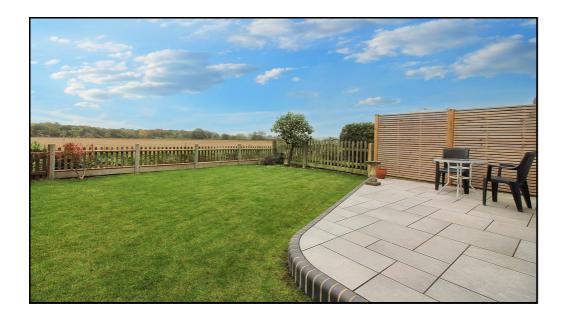

#### Outside: Rear Garden:

Mainly laid to lawn with new paved seating area overlooking fields. Side access to front and to garage.