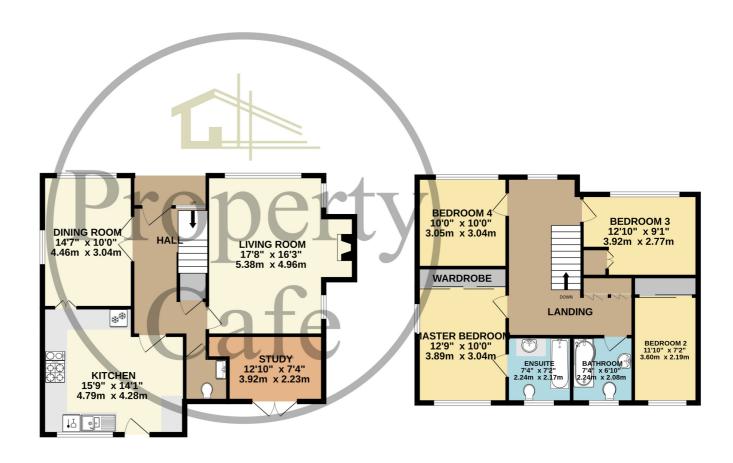

## TOTAL FLOOR AREA: 1929 sq.ft. (179.2 sq.m.) approx.

Whilst every attempt has been made to ensure the accuracy of the floorplan contained here, measurements of doors, windows, rooms and any other items are approximate and no responsibility is taken for any error, omission or mis-statement. This plan is for illustrative purposes only and should be used as such by any prospective purchaser. The services, systems and appliances shown have not been tested and no guarantee as to their operability or efficiency can be given.

Made with Metropix ©2023

The Property Café Is Delighted To Offer For Sale This Immaculate Four Bedroom Family Home Situated In The Heart Of Cooden: Details And Accommodation Include: An Immaculate Inner Hall & Galleried Landing \* A Spacious Dual Aspect Family Lounge With Inglenook Fireplace \* A Lovely Newly Fitted Modern Fully Equipped Kitchen \* Four Good Size Family Bedrooms \* Central Heated & Double Glazed \* Master Bed With En-Suite & Fitted Wardrobes \* Modern Family Bathroom & En-Suite \* Ground Floor Cloakroom W.C \* Ground Floor Study / Home Office \* A Separate Family Dining Room \* A Good Size Family Dining Room \* Private Cul-De-Sac Location \* Large Double Garage & Ample Parking \* A Large Wrap Around Rear & Side Garden Ideal To Space To Extend If Required \* Well Presented Decor Throughout \* Highly Sought After Location \* Close To Cooden Beach & Mainline Station \* Lovely Quiet Location \* Call Our Sales Team On 01424 224488.