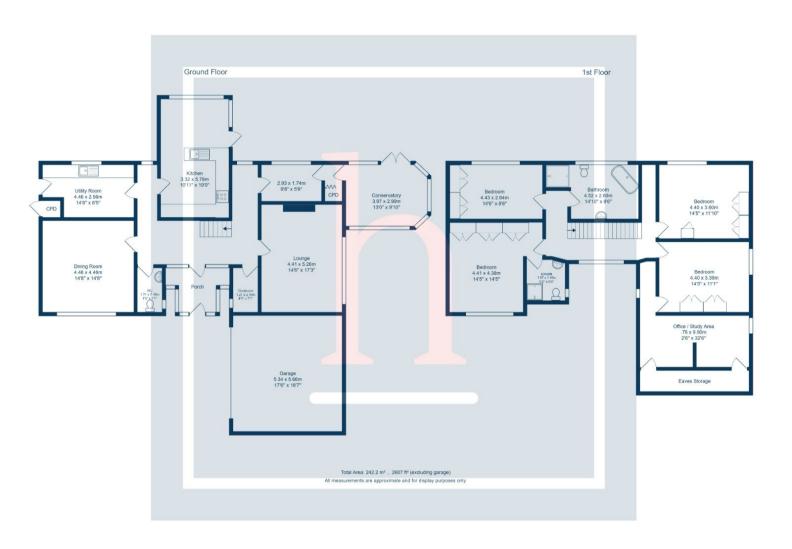

Situated on a substantial 'wrap-a-round' plot with ample off road parking, the property boasts over 2600 square feet of internal living space as well as a double garage.