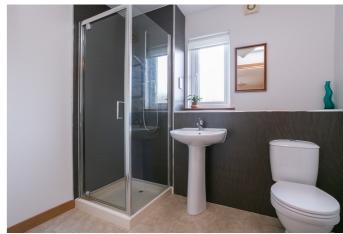

On the first floor, the master bedroom overlooks the rear garden and features built-in mirrored wardrobes and a generous en-suite shower room. Bedroom two is generously proportioned, offering a flexible space with two deep built-in store cupboards. Two further bright and flexible bedrooms are set to opposite aspects with rear-facing bedroom three including a built-in mirrored wardrobe. Completing the accommodation, a shower room is set off the upper hall with a side aspect window, fitted with a contemporary suite including a mains shower and shaver point.