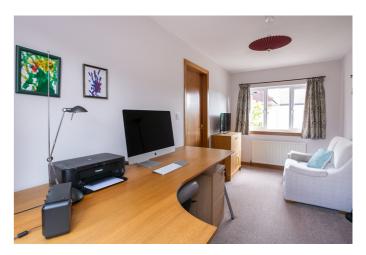

A welcoming reception hall gives access throughout the ground floor and to the carpeted stairway, and features a deep built-in store cupboard and ample space for freestanding furniture. A spacious dual-aspect living room includes carpeted flooring, plain coving, patio doors leading to the garden and French doors to the dining room. A flexible dining room has a rear-facing window, with triple access from the hall, lounge and kitchen. A generous kitchen offers further space for a dinner/breakfast table; whilst stylish fitted units and worktops include an integrated fridge, dishwasher, electric oven and gas hob. Set off the kitchen the utility room has further fitted units, a sink with a drainer and a side aspect door to the enclosed gardens. A flexible, dual-aspect family room/office or potential guest bedroom includes carpeted flooring and a pendant light fitting. A ground-floor WC has a two-piece suite and a side aspect window.