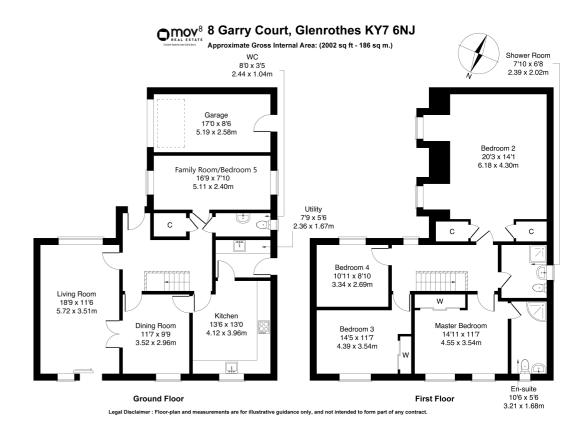

Comprises an entrance hall, living room, dining room, kitchen, utility room, family/office, four double bedrooms, an en-suite, a shower room and a ground-floor WC.

Highlights include a generous integrated kitchen, modern bathroom suites, contemporary flooring and multiple TV points. In addition, there is gas central heating, double glazing, and superb integrated storage including a loft and a semi-converted garage with power and lighting.

A welcoming reception hall gives access throughout the ground floor and to the carpeted stairway, and features a deep built-in store cupboard and ample space for freestanding furniture. A spacious dual-aspect living room includes carpeted flooring, plain coving, patio doors leading to the garden and French doors to the dining room. A flexible dining room has a rear-facing window, with triple access from the hall, lounge and kitchen. A generous kitchen offers further space for a dinner/breakfast table; whilst stylish fitted units and worktops include an integrated fridge, dishwasher, electric oven and gas hob. Set off the kitchen the utility room has further fitted units, a sink with a drainer and a side aspect door to the enclosed gardens. A flexible, dual-aspect family room/office or potential guest bedroom includes carpeted flooring and a pendant light fitting. A ground-floor WC has a two-piece suite and a side aspect window.

On the first floor, the master bedroom overlooks the rear garden and features built-in mirrored wardrobes and a generous en-suite shower room. Bedroom two is generously proportioned, offering a flexible space with two deep built-in store cupboards. Two further bright and flexible bedrooms are set to opposite aspects with rear-facing bedroom three including a built-in mirrored wardrobe. Completing the accommodation, a shower room is set off the upper hall with a side aspect window, fitted with a contemporary suite including a mains shower and shaver point.