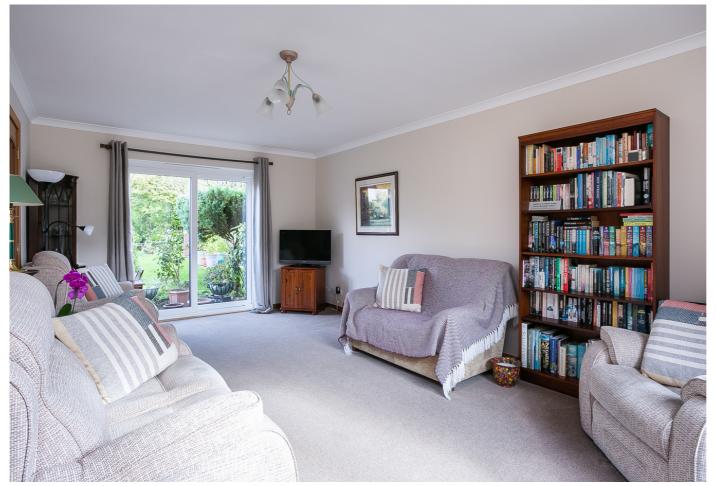

A welcoming reception hall gives access throughout the ground floor and to the carpeted stairway, and features a deep built-in store cupboard and ample space for freestanding furniture. A spacious dual-aspect living room includes carpeted flooring, plain coving, patio doors leading to the garden and French doors to the dining room. A flexible dining room has a rear-facing window, with triple access from the hall, lounge and kitchen. A generous kitchen offers further space for a dinner/breakfast table; whilst stylish fitted units and worktops include an integrated fridge, dishwasher, electric oven and gas hob. Set off the kitchen the utility room has further fitted units, a sink with a drainer and a side aspect door to the enclosed gardens. A flexible, dual-aspect family room/office or potential guest bedroom includes carpeted flooring and a pendant light fitting. A ground-floor WC has a two-piece suite and a side aspect window.