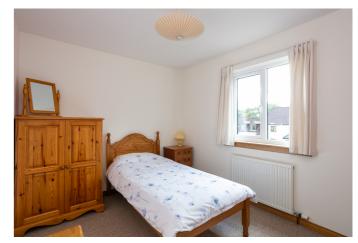

On the first floor, the master bedroom overlooks the rear garden and features built-in mirrored wardrobes and a generous en-suite shower room. Bedroom two is generously proportioned, offering a flexible space with two deep built-in store cupboards. Two further bright and flexible bedrooms are set to opposite aspects with rear-facing bedroom three including a built-in mirrored wardrobe. Completing the accommodation, a shower room is set off the upper hall with a side aspect window, fitted with a contemporary suite including a mains shower and shaver point.