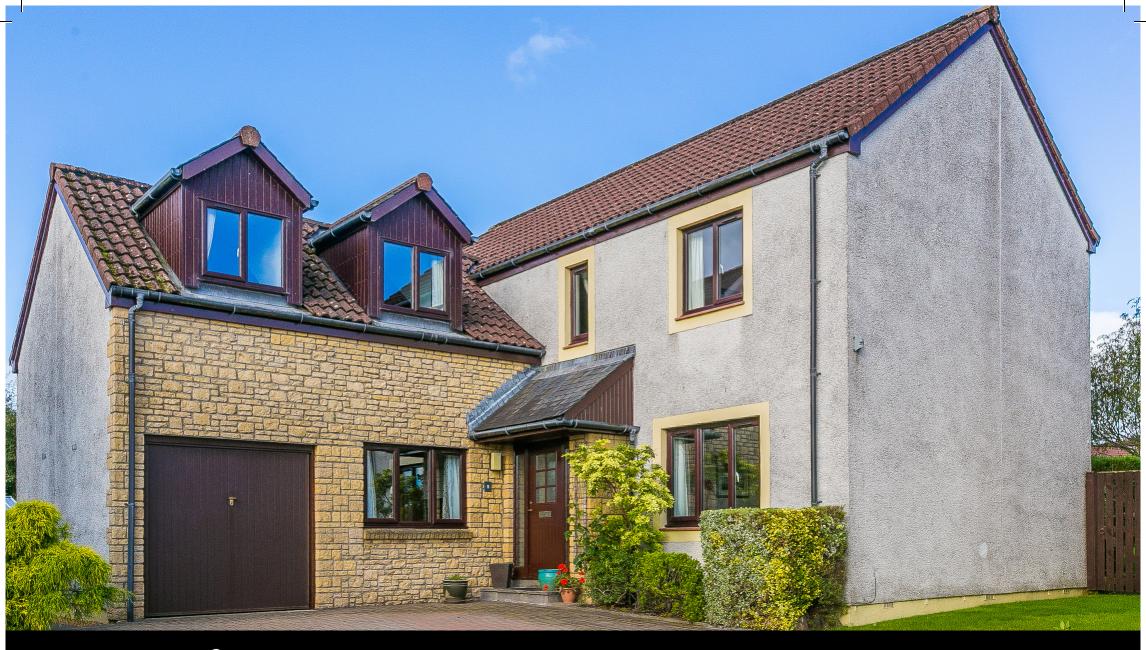

# 8 Garry Court, Glenrothes, Fife, KY7 6NJ

Beautifully Presented & Exceptionally Spacious, Five-Bedroom Detached Home with Gardens, Driveway & Garage

Up to date price and viewing info at mov8realestate.com/property

# **Property Description**

Beautifully presented and exceptionally spacious, flexible five-bedroom, detached family home with gardens, driveway and an integrated single garage. Set southerly facing at the end of a quiet and highly desirable cul-de-sac, in the Pitcairn area, north of Glenrothes town centre, Fife.

Ideally located, with the main school bus routes to primary and high schools, the property benefits from a multi-vehicle driveway to the front. Further benefits include generous gardens with paved patios, a lawn, a store shed, a greenhouse, an eclectic mix of shrubbery, and a feature stone wall providing superb privacy.