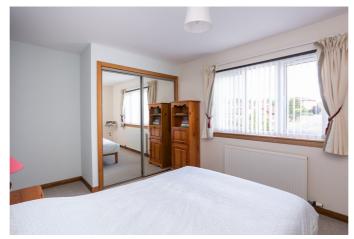

On the first floor, the master bedroom overlooks the rear garden and features built-in mirrored wardrobes and a generous en-suite shower room. Bedroom two is generously proportioned, offering a flexible space with two deep built-in store cupboards. Two further bright and flexible bedrooms are set to opposite aspects with rear-facing bedroom three including a built-in mirrored wardrobe. Completing the accommodation, a shower room is set off the upper hall with a side aspect window, fitted with a contemporary suite including a mains shower and shaver point.