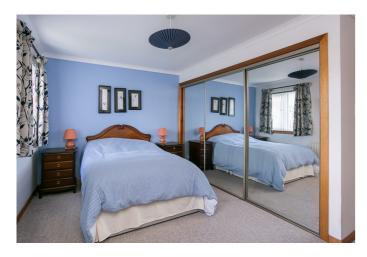

On the first floor, the master bedroom overlooks the rear garden and features built-in mirrored wardrobes and a generous en-suite shower room. Bedroom two is generously proportioned, offering a flexible space with two deep built-in store cupboards. Two further bright and flexible bedrooms are set to opposite aspects with rear-facing bedroom three including a built-in mirrored wardrobe. Completing the accommodation, a shower room is set off the upper hall with a side aspect window, fitted with a contemporary suite including a mains shower and shaver point.