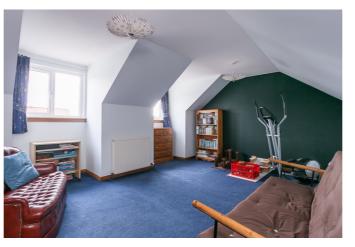

A welcoming reception hall gives access throughout the ground floor and to the carpeted stairway, and features a deep built-in store cupboard and ample space for freestanding furniture. A spacious dual-aspect living room includes carpeted flooring, plain coving, patio doors leading to the garden and French doors to the dining room. A flexible dining room has a rear-facing window, with triple access from the hall, lounge and kitchen. A generous kitchen offers further space for a dinner/breakfast table; whilst stylish fitted units and worktops include an integrated fridge, dishwasher, electric oven and gas hob. Set off the kitchen the utility room has further fitted units, a sink with a drainer and a side aspect door to the enclosed gardens. A flexible, dual-aspect family room/office or potential guest bedroom includes carpeted flooring and a pendant light fitting. A ground-floor WC has a two-piece suite and a side aspect window.