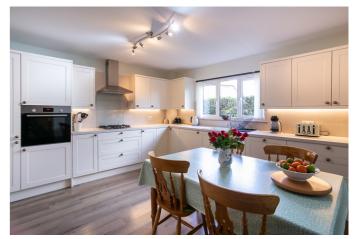

A welcoming reception hall gives access throughout the ground floor and to the carpeted stairway, and features a deep built-in store cupboard and ample space for freestanding furniture. A spacious dual-aspect living room includes carpeted flooring, plain coving, patio doors leading to the garden and French doors to the dining room. A flexible dining room has a rear-facing window, with triple access from the hall, lounge and kitchen. A generous kitchen offers further space for a dinner/breakfast table; whilst stylish fitted units and worktops include an integrated fridge, dishwasher, electric oven and gas hob. Set off the kitchen the utility room has further fitted units, a sink with a drainer and a side aspect door to the enclosed gardens. A flexible, dual-aspect family room/office or potential guest bedroom includes carpeted flooring and a pendant light fitting. A ground-floor WC has a two-piece suite and a side aspect window.