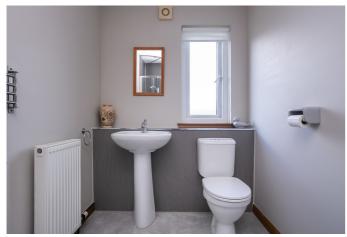

A welcoming reception hall gives access throughout the ground floor and to the carpeted stairway, and features a deep built-in store cupboard and ample space for freestanding furniture. A spacious dual-aspect living room includes carpeted flooring, plain coving, patio doors leading to the garden and French doors to the dining room. A flexible dining room has a rear-facing window, with triple access from the hall, lounge and kitchen. A generous kitchen offers further space for a dinner/breakfast table; whilst stylish fitted units and worktops include an integrated fridge, dishwasher, electric oven and gas hob. Set off the kitchen the utility room has further fitted units, a sink with a drainer and a side aspect door to the enclosed gardens. A flexible, dual-aspect family room/office or potential guest bedroom includes carpeted flooring and a pendant light fitting. A ground-floor WC has a two-piece suite and a side aspect window.