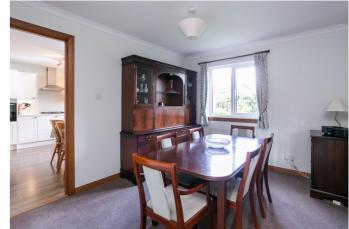

A welcoming reception hall gives access throughout the ground floor and to the carpeted stairway, and features a deep built-in store cupboard and ample space for freestanding furniture. A spacious dual-aspect living room includes carpeted flooring, plain coving, patio doors leading to the garden and French doors to the dining room. A flexible dining room has a rear-facing window, with triple access from the hall, lounge and kitchen. A generous kitchen offers further space for a dinner/breakfast table; whilst stylish fitted units and worktops include an integrated fridge, dishwasher, electric oven and gas hob. Set off the kitchen the utility room has further fitted units, a sink with a drainer and a side aspect door to the enclosed gardens. A flexible, dual-aspect family room/office or potential guest bedroom includes carpeted flooring and a pendant light fitting. A ground-floor WC has a two-piece suite and a side aspect window.