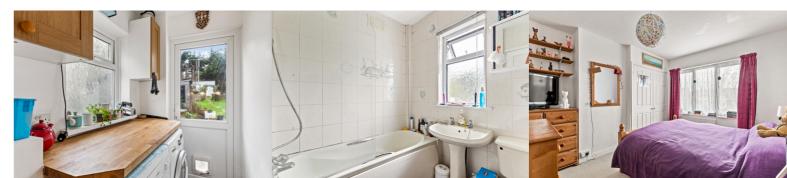

#### **Bedroom One**

11' 9" x 11' 5" (3.58m x 3.48m)

#### **Bedroom Two**

11' 4" x 10' 8" (3.45m x 3.25m)

#### **Bedroom Three**

7' 7" x 6' 10" (2.31m x 2.08m)

#### Bathroom

6' 6" x 5' 10" (1.98m x 1.78m)