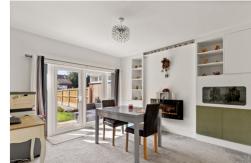

into a corner plot is this well presented home. The property comprises an entrance porch which leads onto the entrance hall. Open onto the fitted kitchen to the rear with shaker style fitted base and wall units. Integrated cooker with hob and extractor fan, fridge/freezer, dishwasher and space for a washing machine. Brick tiled splashback and hard flooring. A door onto the rear garden. The dining room is a nice room with built in storage and French doors onto the garden. Double doors onto a cosy lounge, decorated neutrally with carpeted flooring.

Two good sized double bedrooms and a single bedroom with a family bathroom on the first floor.

Additional benefits include off road parking, gas central heating double glazed windows.

Call Burnap + Abel on 01303258590 to organise a viewing.





www.burnapandabel.co.uk

#### **Entrance Hall**

#### Lounge

13' 8" x 10' 11" (4.17m x 3.33m)

#### **Dining Room**

12' 3" x 10' 9" (3.73m x 3.28m)

#### Kitchen

13' 9" x 7' 3" (4.19m x 2.21m)

#### Bedroom

13' 3" x 12' 4" (4.04m x 3.76m)

#### Bedroom

11' 5" x 11' 0" (3.48m x 3.35m)

#### Bathroom

6' 0" x 5' 11" (1.83m x 1.80m)

#### **Bedroom**

10' 5" x 7' 10" (3.17m x 2.39m)

#### Garden

# **Ground Floor** Approx. 47.9 sq. metres (515.5 sq. feet)



#### First Floor Approx. 44.7 sq. metres (480.8 sq. feet)



Whilst every attempt has been made to ensure the accuracy of the floor plan contained here, measurements of doors, windows, rooms and any other items are approximate and no responsibility is taken for any error, omission or mis-statement. This plan is for illustrative pur