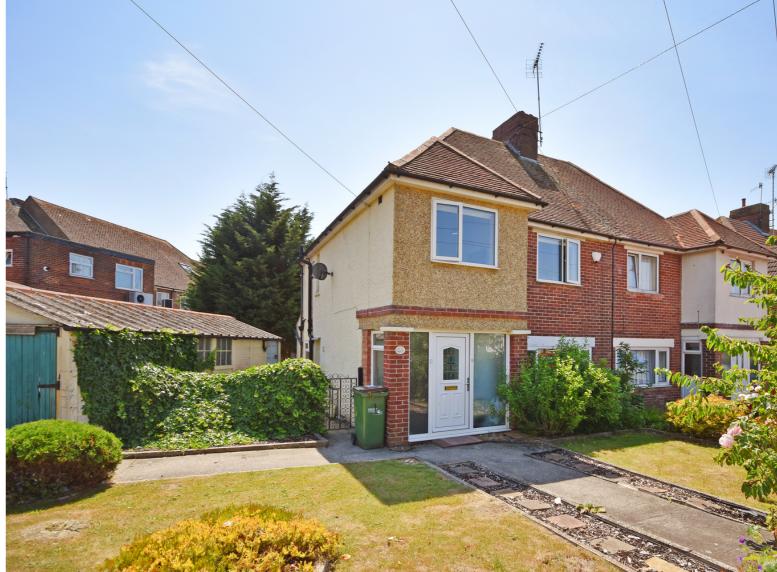

## 1 Downs Road

Folkestone CT19 5PJ

### £375,000 FREEHOLD

DRAFT DETAILS... FOR SALE WITH BURNAP + ABEL... Three bedroom semi detached house WITH PLANNING FOR A SINGLE STOREY EXTENSION in the popular residential area of Downs Road, Folkestone. Tucked into a corner plot is this well presented home. The property comprises an entrance porch which leads onto the entrance hall. Open onto the fitted kitchen to the rear with shaker style fitted base and wall units. Integrated cooker with hob and extractor fan, fridge/freezer, dishwasher and space for a washing machine. Brick tiled splashback and hard flooring. A door onto the rear garden. The dining room is a nice room with built in storage and French doors onto the garden. Double doors onto a cosy lounge, decorated neutrally with carpeted flooring.

Two good sized double bedrooms and a single bedroom with a family bathroom on the first floor.

Additional benefits include off road parking, gas central heating double glazed windows.

Call Burnap + Abel on 01303258590 to organise a viewing.