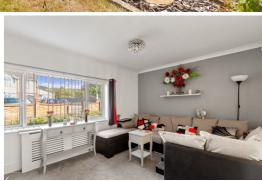

d into a corner plot is this well presented home. The property comprises an entrance porch which leads onto the entrance hall. Open onto the fitted kitchen to the rear with shaker style fitted base and wall units. Integrated cooker with hob and extractor fan, fridge/freezer, dishwasher and space for a washing machine. Brick tiled splashback and hard flooring. A door onto the rear garden. The dining room is a nice room with built in storage and French doors onto the garden. Double doors onto a cosy lounge, decorated neutrally with carpeted flooring.

Two good sized double bedrooms and a single bedroom with a family bathroom on the first floor.

Additional benefits include off road parking, gas central heating double glazed windows.

Call Burnap + Abel on 01303258590 to organise a viewing.





www.burnapandabel.co.uk

#### **Entrance Hall**

#### Lounge

13' 8" x 10' 11" (4.17m x 3.33m)

#### **Dining Room**

12' 3" x 10' 9" (3.73m x 3.28m)

#### Kitchen

13' 9" x 7' 3" (4.19m x 2.21m)

#### Bedroom

13' 3" x 12' 4" (4.04m x 3.76m)

#### Bedroom

11' 5" x 11' 0" (3.48m x 3.35m)

#### Bathroom

6' 0" x 5' 11" (1.83m x 1.80m)

#### **Bedroom**

10' 5" x 7' 10" (3.17m x 2.39m)

#### Garden

# **Ground Floor** Approx. 47.9 sq. metres (515.5 sq. feet)



#### First Floor Approx. 44.7 sq. metres (480.8 sq. feet)



Whilst every attempt has been made to ensure the accuracy of the floor plan contained here, measurements of doors, windows, rooms and any other items are approximate and no responsibility is taken for any error, omission or mis-statement. This plan is for illustrative p