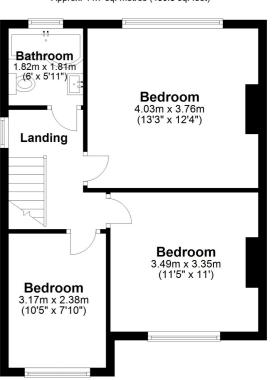

#### Bedroom

13' 3" x 12' 4" (4.04m x 3.76m)

#### Bedroom

11' 5" x 11' 0" (3.48m x 3.35m)

#### Bathroom

6' 0" x 5' 11" (1.83m x 1.80m)

#### **Bedroom**

10' 5" x 7' 10" (3.17m x 2.39m)

#### First Floor Approx. 44.7 sq. metres (480.8 sq. feet)

Whilst every attempt has been made to ensure the accuracy of the floor plan contained here, measurements of doors, windows, rooms and any other items are approximate and no responsibility is taken for any error, omission or mis-statement. This plan is for illustrative purposes only and should be used as such by any prospective purchaser.