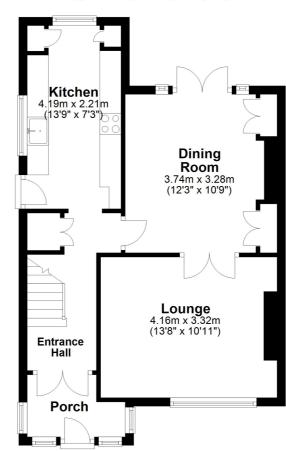

#### **Entrance Hall**

#### Lounge

13' 8" x 10' 11" (4.17m x 3.33m)

#### **Dining Room**

12' 3" x 10' 9" (3.73m x 3.28m)

#### Kitchen

13' 9" x 7' 3" (4.19m x 2.21m)

# **Ground Floor** Approx. 47.9 sq. metres (515.5 sq. feet)

#### First Floor Approx. 44.7 sq. metres (480.8 sq. feet)

Whilst every attempt has been made to ensure the accuracy of the floor plan contained here, measurements of doors, windows, rooms and any other items are approximate and no responsibility is taken for any error, omission or mis-statement. This plan is for illustrative purposes only and should be used as such by any prospective purchaser.

Plan produced using PlanUp.