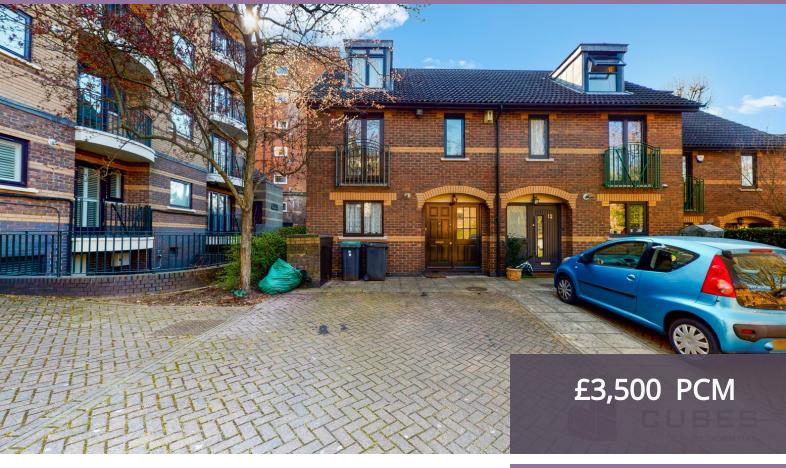

## RIDGEWAY GARDENS, LONDON. N6

- Semi Detached House
- Open Plan Reception and Diner
- Private Gated Development
- Three Bedroom House
- One Family
   Bathroom and
   Guest W/C

- Modern and Light Interiors
- Woodern Flooring
- Private Garden and Parking Space
- Highate and Archway Tube Station
- Available 6 April 2024

## **PROPERTY SUMMARY**

A well presented and bright three bedroom semi detached house in a private gated development in the heart of Highgate. This property consists of open plan kitchen and reception, one family bathroom and a single w/c. With the additional private garden and a driveway.