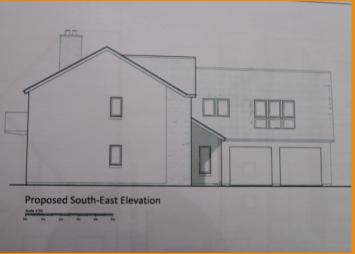

## PROPERTY DETAILS

A FABULOUS EXTENDED BUILDING PLOT boasting the best of locations and offering simply stunning views over beautiful open countryside.
Nestled in the ideal corner of a development that will total five prestigious properties, the plot has been extended to allow more garden ground. Full planning is in place for a substantial EXECUTIVE
FAMILY HOME, The plot is fully serviced.

## **KEY FEATURES**

- SUBSTANTIAL BUILDING PLOT
- Full planning for a five bedroom, five and a half bathroom EXECUTIVE DETACHED VILLA
- The Plot is Fully SERVICED
- Ideally positioned within a small development of Five prestigious Family Homes
- Boasting STUNNING VIEWS over open countryside towards LOCH LEVEN
- LOCATION, LOCATION