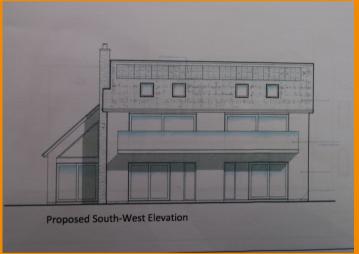

## PROPERTY DETAILS

A FABULOUS EXTENDED BUILDING PLOT boasting the best of locations and offering simply stunning views over beautiful open countryside.
Nestled in the ideal corner of a development that will total five prestigious properties, the plot has been extended to allow more garden ground. Full planning is in place for a substantial EXECUTIVE
FAMILY HOME, The plot is fully serviced.

## **KEY FEATURES**

- SUBSTANTIAL BUILDING PLOT
- Full planning for a five bedroom, five and a half bathroom EXECUTIVE DETACHED VILLA
- The Plot is Fully SERVICED
- Ideally positioned within a small development of Five prestigious Family Homes
- Boasting STUNNING VIEWS over open countryside towards LOCH LEVEN
- LOCATION, LOCATION