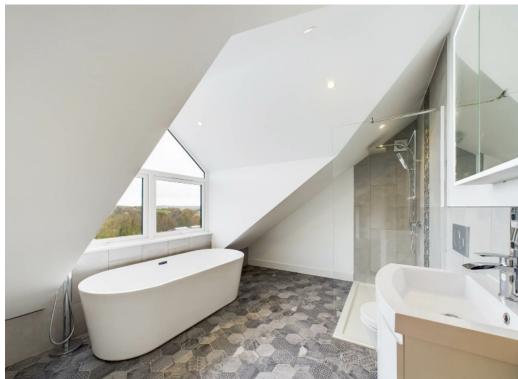

Ascend the bespoke staircase with a glass balustrade to the first floor, where a landing awaits—ideal for storage, an office, or the potential for walk-in wardrobes. The master bedroom beckons with double aspect windows, a wooden beam, and a beautiful en-suite bathroom featuring a freestanding bath, separate shower, under floor heating, and panoramic countryside views— a sanctuary for relaxation.