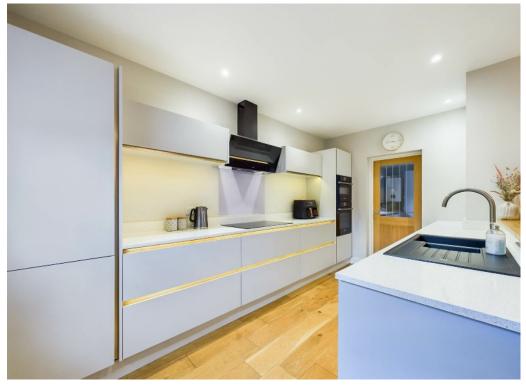

The ground floor unfolds with a welcoming entrance, adorned with high ceilings and bathed in natural light from double aspect French doors opening to both front and rear gardens - creating a wonderful inside/outside feeling. The living room is a spacious haven boasting an airy ambiance. The kitchen/dining room is a culinary masterpiece, featuring a galley-style kitchen with a delightful array of integrated appliances. A built-in bench seat complements the dining area, creating an ideal space for entertaining. Adjacent is a convenient utility room with access to the rear garden.