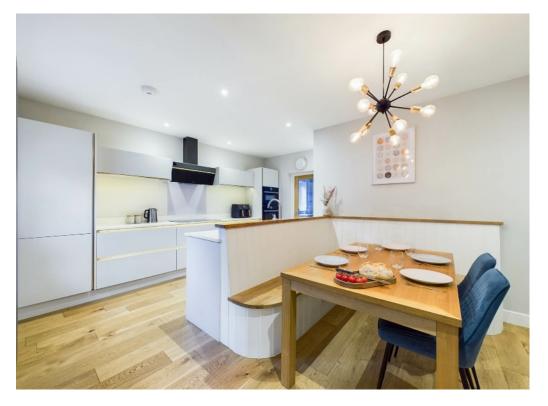

The ground floor unfolds with a welcoming entrance, adorned with high ceilings and bathed in natural light from double aspect French doors opening to both front and rear gardens - creating a wonderful inside/outside feeling. The living room is a spacious haven boasting an airy ambiance. The kitchen/dining room is a culinary masterpiece, featuring a galley-style kitchen with a delightful array of integrated appliances. A built-in bench seat complements the dining area, creating an ideal space for entertaining. Adjacent is a convenient utility room with access to the rear garden.