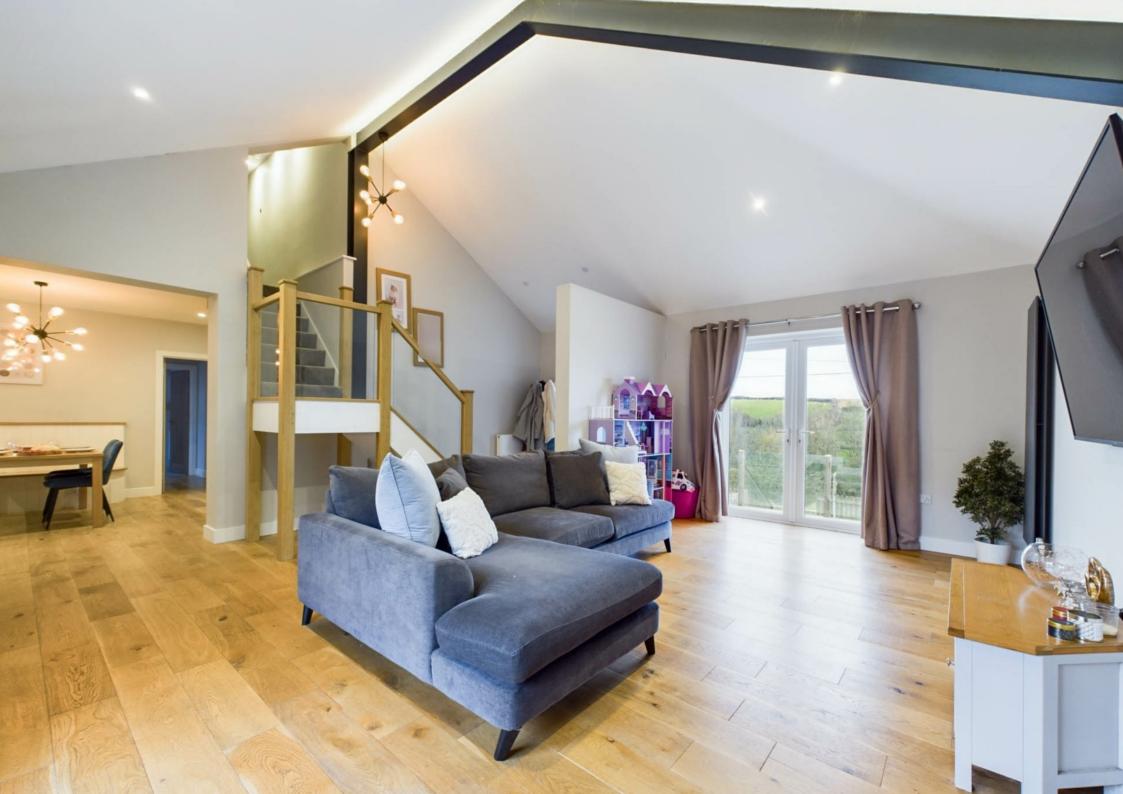

The ground floor unfolds with a welcoming entrance, adorned with high ceilings and bathed in natural light from double aspect French doors opening to both front and rear gardens - creating a wonderful inside/outside feeling. The living room is a spacious haven boasting an airy ambiance. The kitchen/dining room is a culinary masterpiece, featuring a galley-style kitchen with a delightful array of integrated appliances. A built-in bench seat complements the dining area, creating an ideal space for entertaining. Adjacent is a convenient utility room with access to the rear garden.

Ascend the bespoke staircase with a glass balustrade to the first floor, where a landing awaits—ideal for storage, an office, or the potential for walk-in wardrobes. The master bedroom beckons with double aspect windows, a wooden beam, and a beautiful en-suite bathroom featuring a freestanding bath, separate shower, under floor heating, and panoramic countryside views— a sanctuary for relaxation.