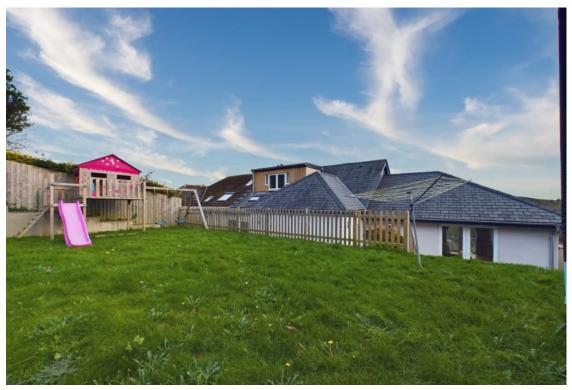

Step outside to a meticulously landscaped rear garden designed for privacy and functionality. Ascend steps from the lower courtyard to a spacious lawned area, perfect for various outdoor activities. Side access leads to the front. An expansive south-facing deck, adorned with a glass balustrade, offers captivating countryside panoramas. Ingeniously placed lights on the balcony grant both privacy and allure. Another expanse of grass and carefully positioned outdoor lighting enriches the atmosphere. The property also features an integrated store with electric and water, offering potential for conversion into a garage with proper planning consent, along with an additional integral bin store. Ample parking space in front of the property adds to the convenience of this exceptional residence. Experience the epitome of refined living at 13 Belle Cross Road.