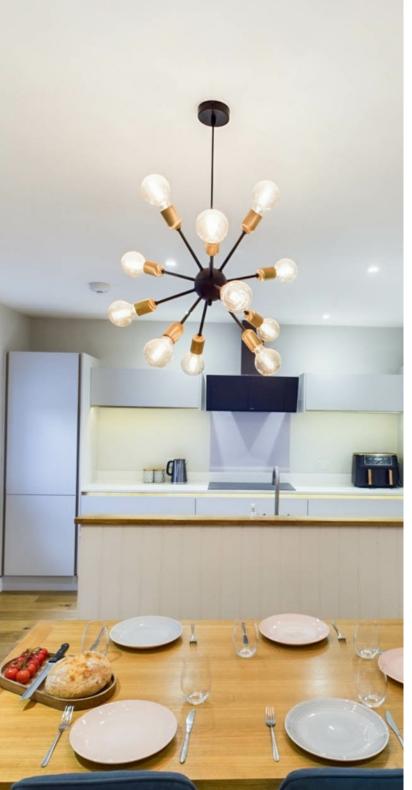

The ground floor unfolds with a welcoming entrance, adorned with high ceilings and bathed in natural light from double aspect French doors opening to both front and rear gardens - creating a wonderful inside/outside feeling. The living room is a spacious haven boasting an airy ambiance. The kitchen/dining room is a culinary masterpiece, featuring a galley-style kitchen with a delightful array of integrated appliances. A built-in bench seat complements the dining area, creating an ideal space for entertaining. Adjacent is a convenient utility room with access to the rear garden.