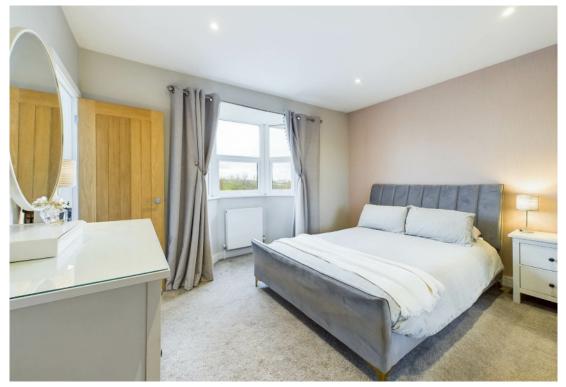

Discover comfort and style in the family bathroom, complete with a bath and shower, under floor heating, and an electric Velux window. Bedroom 4, graced with blackout electric Velux windows, offers versatility, while bedrooms 2 and 3 boast bay windows with enchanting countryside views. Bedroom 3 further impresses with an en-suite shower room.

Ascend the bespoke staircase with a glass balustrade to the first floor, where a landing awaits—ideal for storage, an office, or the potential for walk-in wardrobes. The master bedroom beckons with double aspect windows, a wooden beam, and a beautiful en-suite bathroom featuring a freestanding bath, separate shower, under floor heating, and panoramic countryside views— a sanctuary for relaxation.