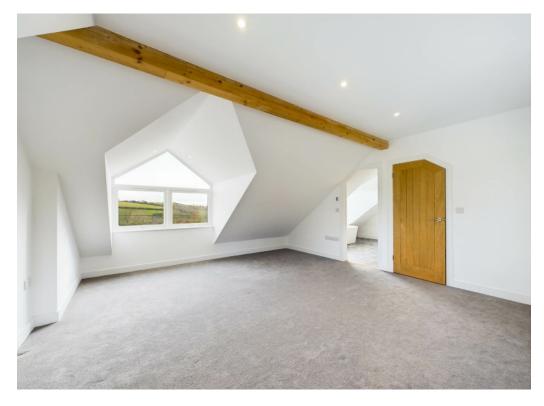

Discover comfort and style in the family bathroom, complete with a bath and shower, under floor heating, and an electric Velux window. Bedroom 4, graced with blackout electric Velux windows, offers versatility, while bedrooms 2 and 3 boast bay windows with enchanting countryside views. Bedroom 3 further impresses with an en-suite shower room.

Ascend the bespoke staircase with a glass balustrade to the first floor, where a landing awaits—ideal for storage, an office, or the potential for walk-in wardrobes. The master bedroom beckons with double aspect windows, a wooden beam, and a beautiful en-suite bathroom featuring a freestanding bath, separate shower, under floor heating, and panoramic countryside views— a sanctuary for relaxation.