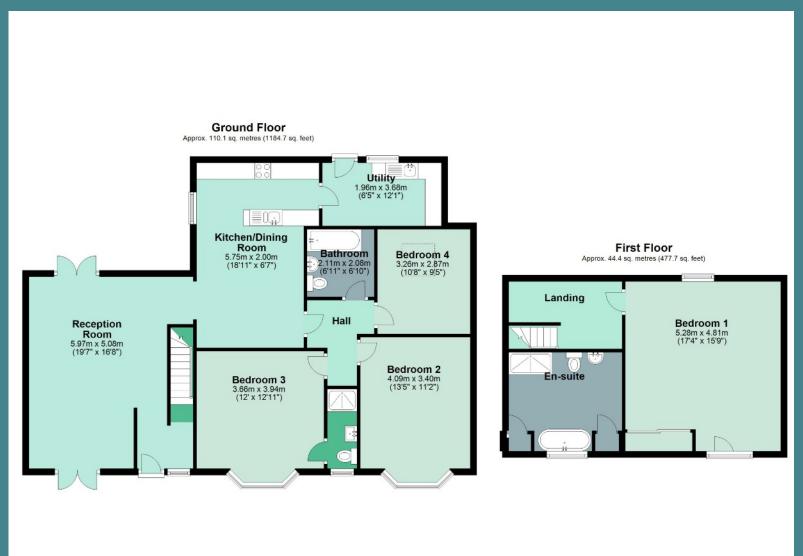

## **Ground Floor**

Entrance | Living room | Kitchen/dining room | Utility room | 3 bedrooms, 1 en-suite shower room

## **First Floor**

Landing | Master bedroom with en-suite bathroom

Total area: approx. 154.4 sq. metres (1662.4 sq. feet)

IMPORTANT NOTICE: We would like to inform prospective purchasers that these sales particulars have been prepared as a general guide only. They are prepared and issued in good faith and are intended to give a fair description of the property, but do not constitute part of an offer or contract. Any description or information given should not be relied on as a statement or representation of fact that the property or its services are in good condition. Neither Charles Head, nor any of its employees, has any authority to make or give any representation or warranty whatsoever in relation to the property. Floorplans are for guidance purposes only and may not be to scale. The photographs show only certain parts and aspects of the property at the time they were taken. Any reference to alterations to, or use of, any part of the property is not a statement that any regulations or other consent has been obtained. If there are any important matters likely to affect your decision to buy, please contact us before viewing the property. ALL STATEMENTS CONTAINED IN THESE PARTICULARS AS TO THIS PROPERTY ARE MADE WITHOUT RESPONSIBILITY ON THE PART OF CHARLES HEAD.