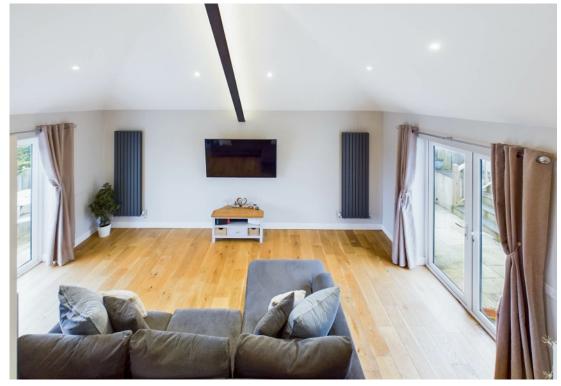

The ground floor unfolds with a welcoming entrance, adorned with high ceilings and bathed in natural light from double aspect French doors opening to both front and rear gardens - creating a wonderful inside/outside feeling. The living room is a spacious haven boasting an airy ambiance. The kitchen/dining room is a culinary masterpiece, featuring a galley-style kitchen with a delightful array of integrated appliances. A built-in bench seat complements the dining area, creating an ideal space for entertaining. Adjacent is a convenient utility room with access to the rear garden.