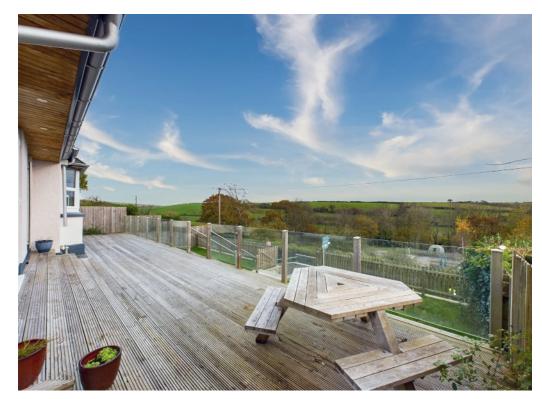

Step outside to a meticulously landscaped rear garden designed for privacy and functionality. Ascend steps from the lower courtyard to a spacious lawned area, perfect for various outdoor activities. Side access leads to the front. An expansive south-facing deck, adorned with a glass balustrade, offers captivating countryside panoramas. Ingeniously placed lights on the balcony grant both privacy and allure. Another expanse of grass and carefully positioned outdoor lighting enriches the atmosphere. The property also features an integrated store with electric and water, offering potential for conversion into a garage with proper planning consent, along with an additional integral bin store. Ample parking space in front of the property adds to the convenience of this exceptional residence. Experience the epitome of refined living at 13 Belle Cross Road.