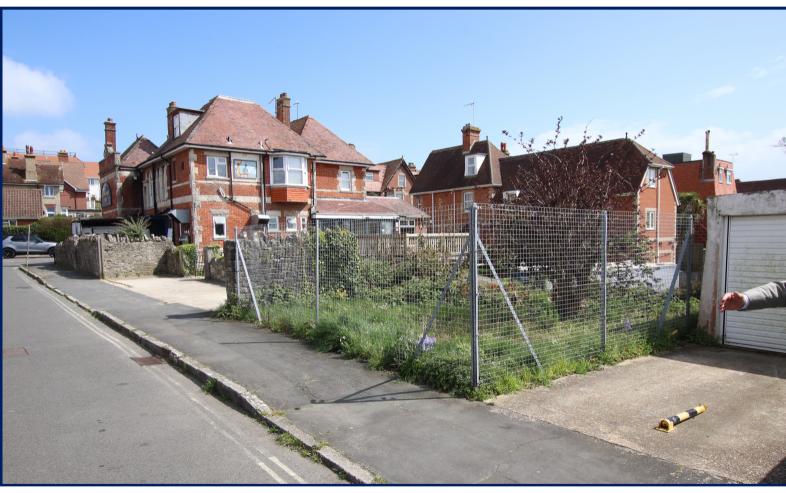

## Seaward Road Guide Price £17,500

Close Beach. Triangular Plot, Parking Space and Small Store, STPP

Web: www.olivermiles.co.uk

7 Institute Road, Swanage, Dorset, BH19 1BT Email: sales@olivermiles.co.uk Tel: 01929 426655

## Seaward Road, Swanage, BH19 1LP

- Triangular Plot
- Close to Beach

- Approx 34sqm
- Sutable Parking Space & Small Store STPP

#### **LOCATION & DESCRIPTION**

A triangular plot with a frontage to Seaward Road of about 6.7 m, a rear width of approximately 2m, and a total depth of 9.9m or thereabouts. It is located adjoining the Crows Nest Inn on its western boundary and about 275m from the main beach.