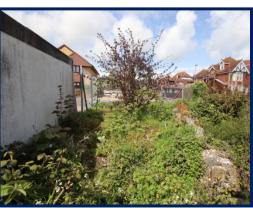

#### **LOCATION & DESCRIPTION**

A triangular plot with a frontage to Seaward Road of about 6.7 m, a rear width of approximately 2m, and a total depth of 9.9m or thereabouts. It is located adjoining the Crows Nest Inn on its western boundary and about 275m from the main beach.

Subject to the necessary permissions, it is considered suitable to construct or erect a small store and provide a parking space.

TENURE Leasehold: 99 Year Lease. Ground rent tbc.