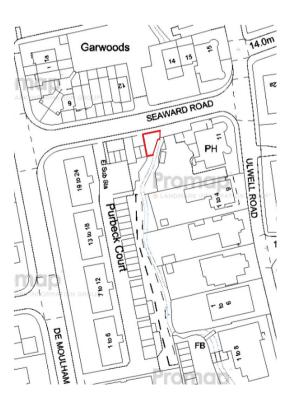

#### **LOCATION & DESCRIPTION**

A triangular plot with a frontage to Seaward Road of about 6.7 m, a rear width of approximately 2m, and a total depth of 9.9m or thereabouts. It is located adjoining the Crows Nest Inn on its western boundary and about 275m from the main beach.