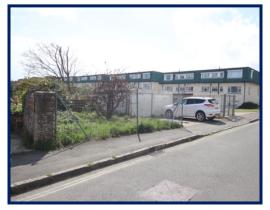

#### **LOCATION & DESCRIPTION**

A triangular plot with a frontage to Seaward Road of about 6.7 m, a rear width of approximately 2m, and a total depth of 9.9m or thereabouts. It is located adjoining the Crows Nest Inn on its western boundary and about 275m from the main beach.

Subject to the necessary permissions, it is considered suitable to construct or erect a small store and provide a parking space.

TENURE Leasehold: 99 Year Lease. Ground rent tbc.