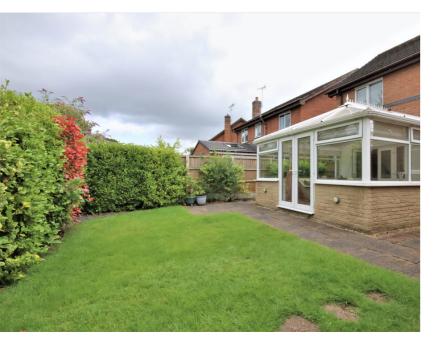

#### Conservatory

#### 4.24m x 4.14m (13' 11" x 13' 7") Tiles to floor, radiator, UPVC double-glazed windows and patio doors leading to rear garden.