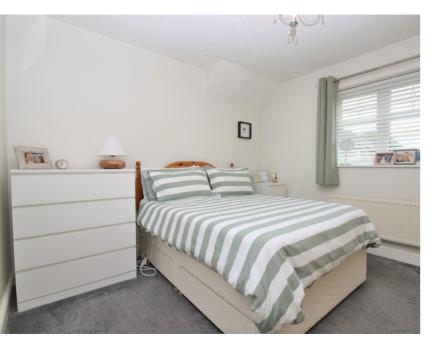

#### Bedroom One

3.66m x 3.56m (12' 0" x 11' 8") Carpet to floor, ceiling light point, UPVC double-glazed window, radiator.

# Bedroom Two

2.82m x 2.39m (9' 3" x 7' 10") Carpet to floor, ceiling light point, UPVC double-glazed window, radiator.

# Bedroom 3

3.35m x 1.96m (11' 0" x 6' 5") Carpet to floor, ceiling light point, UPVC double-glazed window, radiator.

# Bedroom 4

2.79m x 2.01m (9' 2" x 6' 7") Carpet to floor, ceiling light point, UPVC double-glazed widow to the front, radiator.