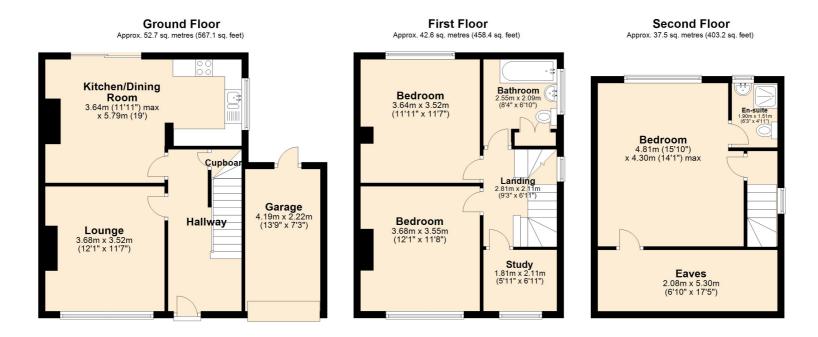

## This FANTASTIC FAMILY home has FOUR BEDROOMS and is one NOT TO BE MISSED!

The ENTRANCE HALL is welcoming and leads to the front-facing LOUNGE. The OPEN PLAN KITCHEN/DINER is the heart of the home and certainly where friends and family will gather. During the summer, the patio doors can be flung open into the LARGE REAR GARDEN to extend the entertaining space.

Upstairs, there are THREE BEDROOMS and a FAMILY BATHROOM. The third bedroom is currently used as a nursery but would make a great HOME OFFICE.

The loft has been converted to provide a SPACIOUS FOURTH BEDROOM and EN-SUITE shower room.

There is OFF-ROAD parking for two vehicles and a GARAGE with plumbing. The rear garden is enclosed and ideal for energetic children and pets.

To view, call 01704 516 626. Follow us on Facebook and Instagram.

9 The Beacons School Lane, Formby, L37 3LN | t: 01704 516 626 | email: hello@stephaniemacnab.co.uk

Total area: approx. 132.7 sq. metres (1428.7 sq. feet)

Plan produced using PlanUp.

9 The Beacons School Lane, Formby, L37 3LN | t: 01704 516 626 | email: hello@stephaniemacnab.co.uk