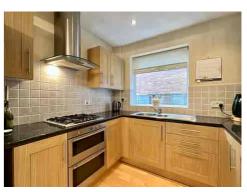

## This FANTASTIC FAMILY home has FOUR BEDROOMS and is one NOT TO BE MISSED!

The ENTRANCE HALL is welcoming and leads to the front-facing LOUNGE. The OPEN PLAN KITCHEN/DINER is the heart of the home and certainly where friends and family will gather. During the summer, the patio doors can be flung open into the LARGE REAR GARDEN to extend the entertaining space.