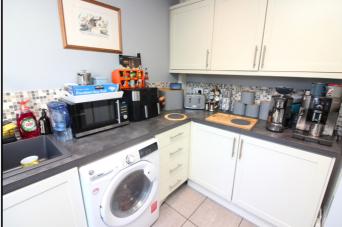

#### Kitchen:

Abt. 8'4 x 7'6 (2.55m x 2.29m) This modern kitchen offers a range of eye and base level units with worktop space. One and a half down sink with drainer. Space for washing machine,

fridge/freezer and double width oven. Tiled splash backs. Double glazed window and door to rear. Inset ceiling lights. Tiled flooring.