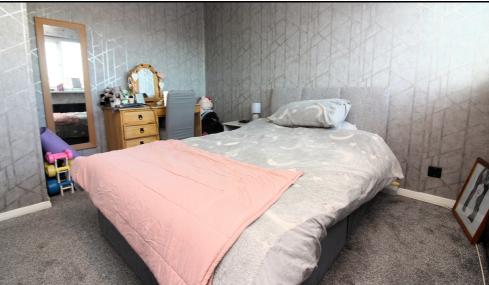

#### **Bedroom One:**

Abt. 11'8 x 9'10 (3.56m x 2.99m) Double glazed window to front. Radiator. Laminate flooring.

#### **Bedroom Two:**

Abt. 10'9 x 9'10 (3.27m x 2.99m) Double glazed window to rear. Radiator. Carpet as fitted.

#### **Bedroom Three:**

Abt. 8' x 6'5 (3.56m x 2.99m) Double glazed window to front. Radiator. Vinyl flooring as fitted.