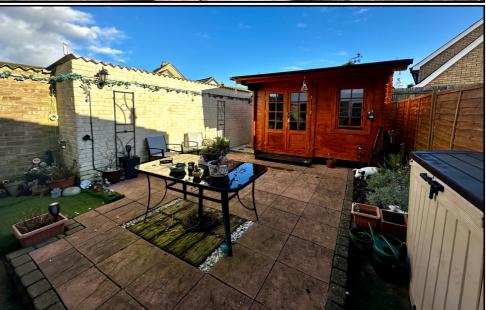

#### Rear:

A private, low maintenance patioed garden with borders housing flowers and shrubs, decorative stone path to rear gate and aspects of artificial lawn. There is also gated access to the front of the property.

#### **Garden Room:**

A wonderful additional space that offers power and lighting that is currently being used as a home office. This space could also be used for a small business, play room or sun room.