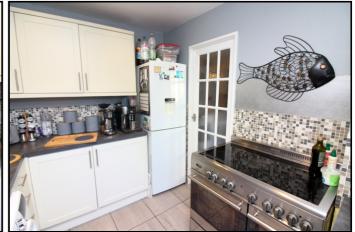

#### Kitchen:

Abt. 8'4 x 7'6 (2.55m x 2.29m) This modern kitchen offers a range of eye and base level units with worktop space. One and a half down sink with drainer. Space for washing machine,

fridge/freezer and double width oven. Tiled splash backs. Double glazed window and door to rear. Inset ceiling lights. Tiled flooring.