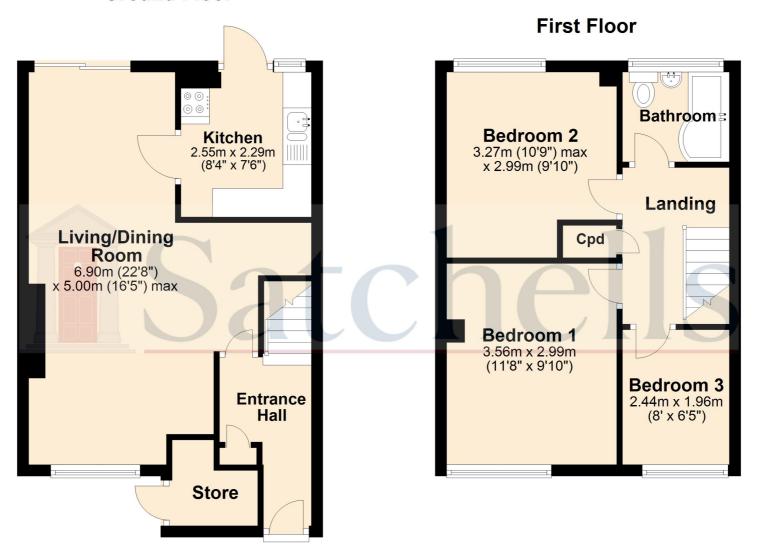

The accommodation comprises entrance hall, a spacious dual aspect living room and modern kitchen to the ground floor, whilst to the first floor are three bedrooms and the upgraded family bathroom. Externally is a charming patioed garden with borders housing flowers and shrubs, decorative stone path to rear gate plus aspects of artificial lawn making this space ideal for enjoying those summer evenings. There is also a block paved driveway to the front of the property. Further benefits include gas central heating and double glazing. For further details and your appointment to view please contact Satchells Stotfold.

## Living/Dining Room:

Abt. 22'8 x 16'5 (6.90m x 5.00m) A spacious dual aspect living/dining room beaming with natural light. The room also offers feature electric fireplace and understairs reading nook. Double glazed window to front and double glazed sliding patio doors to rear. Radiator. Laminate flooring

#### Kitchen:

Abt. 8'4 x 7'6 (2.55m x 2.29m) This modern kitchen offers a range of eye and base level units with worktop space. One and a half down sink with drainer. Space for washing machine,

fridge/freezer and double width oven. Tiled splash backs. Double glazed window and door to rear. Inset ceiling lights. Tiled flooring.

#### **Bedroom One:**

Abt. 11'8 x 9'10 (3.56m x 2.99m) Double glazed window to front. Radiator. Laminate flooring.

#### **Bedroom Two:**

Abt. 10'9 x 9'10 (3.27m x 2.99m) Double glazed window to rear. Radiator. Carpet as fitted.

#### **Bedroom Three:**

Abt. 8' x 6'5 (3.56m x 2.99m) Double glazed window to front. Radiator. Vinyl flooring as fitted.

#### **Ground Floor**

For ullustration purposes only - NOT TO SCALE - Measurements shown are approximate. The size and position of doors, windows, appliances and other feautres are approximate.

Plan produced using PlanUp.