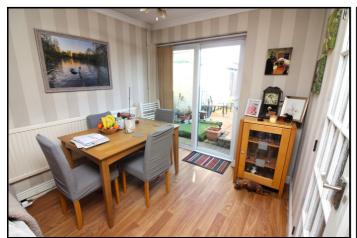

## Living/Dining Room:

Abt. 22'8 x 16'5 (6.90m x 5.00m) A spacious dual aspect living/dining room beaming with natural light. The room also offers feature electric fireplace and understairs reading nook. Double glazed window to front and double glazed sliding patio doors to rear. Radiator. Laminate flooring