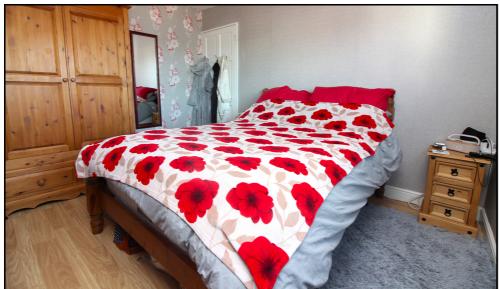

#### **Bedroom One:**

Abt. 11'8 x 9'10 (3.56m x 2.99m) Double glazed window to front. Radiator. Laminate flooring.

#### **Bedroom Two:**

Abt. 10'9 x 9'10 (3.27m x 2.99m) Double glazed window to rear. Radiator. Carpet as fitted.

#### **Bedroom Three:**

Abt. 8' x 6'5 (3.56m x 2.99m) Double glazed window to front. Radiator. Vinyl flooring as fitted.