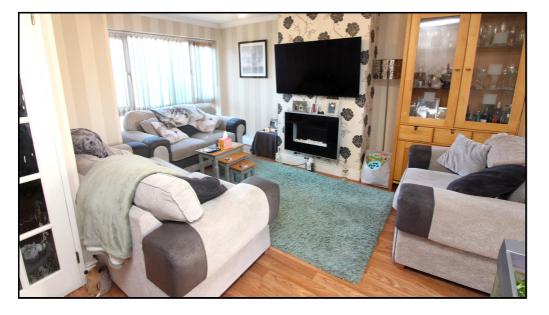

## Living/Dining Room:

Abt. 22'8 x 16'5 (6.90m x 5.00m) A spacious dual aspect living/dining room beaming with natural light. The room also offers feature electric fireplace and understairs reading nook. Double glazed window to front and double glazed sliding patio doors to rear. Radiator. Laminate flooring