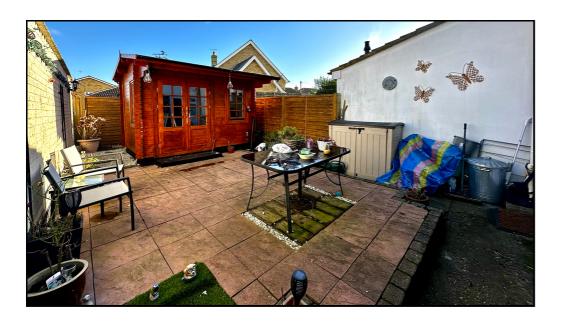

#### Rear:

A private, low maintenance patioed garden with borders housing flowers and shrubs, decorative stone path to rear gate and aspects of artificial lawn. There is also gated access to the front of the property.

#### **Garden Room:**

A wonderful additional space that offers power and lighting that is currently being used as a home office. This space could also be used for a small business, play room or sun room.