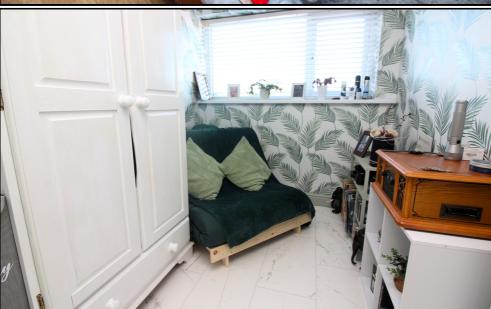

#### **Bedroom One:**

Abt. 11'8 x 9'10 (3.56m x 2.99m) Double glazed window to front. Radiator. Laminate flooring.

#### **Bedroom Two:**

Abt. 10'9 x 9'10 (3.27m x 2.99m) Double glazed window to rear. Radiator. Carpet as fitted.

#### **Bedroom Three:**

Abt. 8' x 6'5 (3.56m x 2.99m) Double glazed window to front. Radiator. Vinyl flooring as fitted.