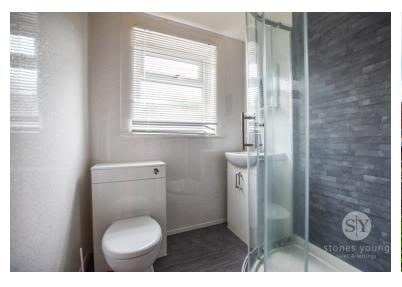

#### Bathroom

8' 08" x 5' 05" (2.64m x 1.65m) Vinyl flooring, three piece in white with mains fed shower, vanity unit, ceiling spot lights, heated towel radiator, frosted double glazed upvc window.