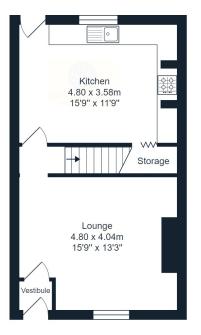

# **Ground Floor**

## Vestibule

Concrete flooring, composite front door.

## Lounge

15' 09" x 13' 03" (4.80m x 4.04m) Carpet flooring, space for electric fire, double glazed upvc window, panel radiator.

## Kitchen

15' 09" x 11' 09" (4.80m x 3.58m) Range of fitted wall and base units with contrasting work surfaces, tiled flooring, ceiling spot lights, electric oven, x4 ring gas hob, extractor fan, integrated dishwasher, plumbed for washing machine space for fridge freezer, under stairs storage, double glazed upvc window, and door to the rear garden, panel radiator.

### Bolton Road, Blackburn

Total Area: 84.1 m<sup>2</sup> ... 905 ft<sup>2</sup>

All measurements are approximate and for display purposes only.

GROUND FLOOR

FIRST FLOOR

These particulars are intended to give a fair and reliable description of the property but no responsibility for any inaccuracy or error can be accepted and do not constitute an offer or contract. We have not tested any services or appliances (including central heating if fitted) referred to in these particulars and the purchasers are advised to satisfy themselves as to the working order and condition. If a property is unoccupied at any time there may be reconnection charges for any switched off/disconnected or drained services or appliances. All measurements are approximate.