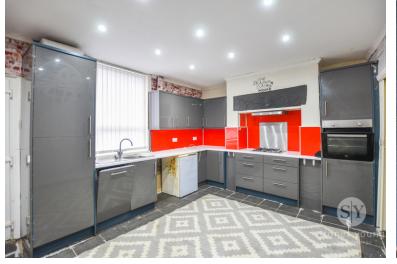

The property comprises of an entrance vestibule opening up into the lounge which has space for an electric fire. The kitchen was replaced just over two years ago and boasts plenty of space in the form of base and eye level units in a grey gloss finish accompanied by an arrange of appliances including oven, hob, extractor fan leaving space for washing machine and fridge freezer. On the first floor off the landing you will find three double bedrooms along with a three piece shower room in white. The property is heated via gas central heating and is fully double glazed throughout.

## Kitchen

15' 09" x 11' 09" (4.80m x 3.58m) Range of fitted wall and base units with contrasting work surfaces, tiled flooring, ceiling spot lights, electric oven, x4 ring gas hob, extractor fan, integrated dishwasher, plumbed for washing machine space for fridge freezer, under stairs storage, double glazed upvc window, and door to the rear garden, panel radiator.