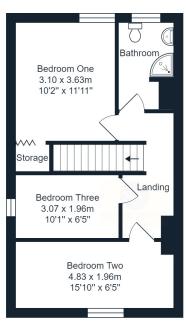

# **First Floor**

## Landing

Carpet flooring.

## **Bedroom One**

11' 11" x 10' 02" (3.63m x 3.10m) Double bedroom with carpet flooring, storage cupboard, double glazed upvc window, panel radiator.

## **Bedroom Two**

15' 10" x 6' 05" (4.83m x 1.96m) Double bedroom with carpet flooring, panel radiator, double glazed upvc window.

## **Bedroom Three**

10' 01" x 6' 05" (3.07m x 1.96m) Double bedroom with carpet flooring, panel radiator, double glazed upvc window.

#### Bathroom

8' 08" x 5' 05" (2.64m x 1.65m) Vinyl flooring, three piece in white with mains fed shower, vanity unit, ceiling spot lights, heated towel radiator, frosted double glazed upvc window.

### Bolton Road, Blackburn

Total Area: 84.1 m<sup>2</sup> ... 905 ft<sup>2</sup>

All measurements are approximate and for display purposes only.

GROUND FLOOR

FIRST FLOOR

These particulars are intended to give a fair and reliable description of the property but no responsibility for any inaccuracy or error can be accepted and do not constitute an offer or contract. We have not tested any services or appliances (including central heating if fitted) referred to in these particulars and the purchasers are advised to satisfy themselves as to the working order and condition. If a property is unoccupied at any time there may be reconnection charges for any switched off/disconnected or drained services or appliances. All measurements are approximate.