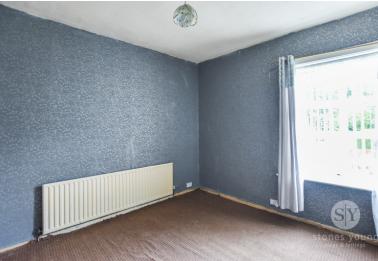

## **Bedroom One**

11' 11" x 10' 02" (3.63m x 3.10m) Double bedroom with carpet flooring, storage cupboard, double glazed upvc window, panel radiator.

## **Bedroom Two**

15' 10" x 6' 05" (4.83m x 1.96m) Double bedroom with carpet flooring, panel radiator, double glazed upvc window.

## **Bedroom Three**

10' 01" x 6' 05" (3.07m x 1.96m) Double bedroom with carpet flooring, panel radiator, double glazed upvc window.