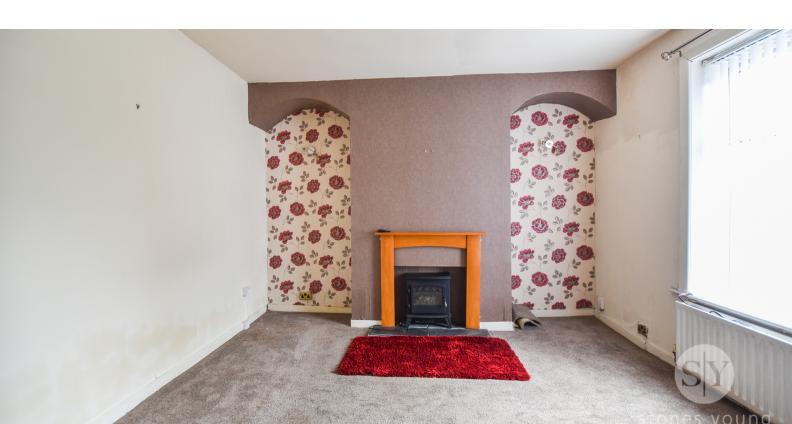

## Lounge

15' 09" x 13' 03" (4.80m x 4.04m) Carpet flooring, space for electric fire, double glazed upvc window, panel radiator.